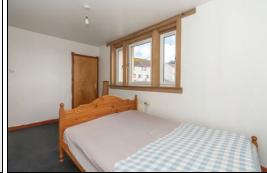

### Bedroom

4.54m x 2.5m (14' 11" x 8' 2")

### Bedroom

3.65m x 2.93m (12' 0" x 9' 7")

### Bedroom

3.53m x 2.67m (11' 7" x 8' 9")