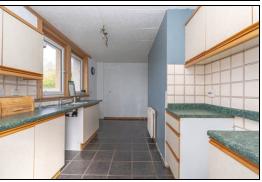

. There are also close links to the A92 for the commuter. The property briefly comprises of, on the ground floor - Entrance hallway with storage cupboard and stairs leading to the first floor. Bright spacious lounge with log burner fire. Kitchen with floor and wall mounted units, Bathroom with bath and overhead shower, WC and wash hand basin. First floor has top hallway giving access to three double bedrooms all of which have storage. There are gardens to the front and rear. The property benefits from gas central heating and double glazing. The property requires upgrading and would ideally suit a buyer looking to put their own stamp on a home. Early viewing recommended.

### **Ground Floor**

## **Entrance Hallway**





### Lounge





5.24m x 3.5m (17' 2" x 11' 6")





### Kitchen







5.22m x 2.67m (17' 2" x 8' 9")

### Bathroom



1.98m x 1.61m (6' 6" x 5' 3")

## First Floor

## Top Hallway





### Bedroom





4.54m x 2.5m (14' 11" x 8' 2")

### Bedroom



3.65m x 2.93m (12' 0" x 9' 7")

### Bedroom





3.53m x 2.67m (11' 7" x 8' 9")

### Gardens





## **SONIC TAPE**

All measurements have been taken using a sonic tape measure and therefore, may be subject

to a small margin of error.

#### **MEASUREMENTS**

All measurements are approximate.

#### APPLIANCES/SERVICES

The mention of any appliances and/or services within these Sales Particulars does not imply they are in fully working order.

#### **MORTGAGE & FINANCIAL ADVICE**

Qualified Mortgage and Financial Consultants can provide you with up to the minute information on many of the rates available. To arra