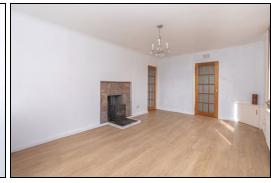

pping and schooling. There are also close links to the A92 for the commuter. The property briefly comprises of, on the ground floor - Entrance hallway with storage cupboard and stairs leading to the first floor. Bright spacious lounge with log burner fire. Kitchen with floor and wall mounted units, Bathroom with bath and overhead shower, WC and wash hand basin. First floor has top hallway giving access to three double bedrooms all of which have storage. There are gardens to the front and rear. The property benefits from gas central heating and double glazing. The property requires upgrading and would ideally suit a buyer looking to put their own stamp on a home. Early viewing recommended.

### **Ground Floor**

## **Entrance Hallway**





### Lounge





5.24m x 3.5m (17' 2" x 11' 6")





### Kitchen







5.22m x 2.67m (17' 2" x 8' 9")

### Bathroom



1.98m x 1.61m (6' 6" x 5' 3")

## First Floor

## Top Hallway





### Bedroom





4.54m x 2.5m (14' 11" x 8' 2")

### Bedroom



3.65m x 2.93m (12' 0" x 9' 7")

### Bedroom





3.53m x 2.67m (11' 7" x 8' 9")

### Gardens





## **SONIC TAPE**

All measurements have been taken using a sonic tape measure and therefore, may be subject

to a small margin of error.

#### **MEASUREMENTS**

All measurements are approximate.

#### APPLIANCES/SERVICES

The mention of any appliances and/or services within these Sales Particulars does not imply they are in fully working order.

#### **MORTGAGE & FINANCIAL ADVICE**

Qualified Mortgage and Financial Consultants can provide you with up to the minute information on many of the rates