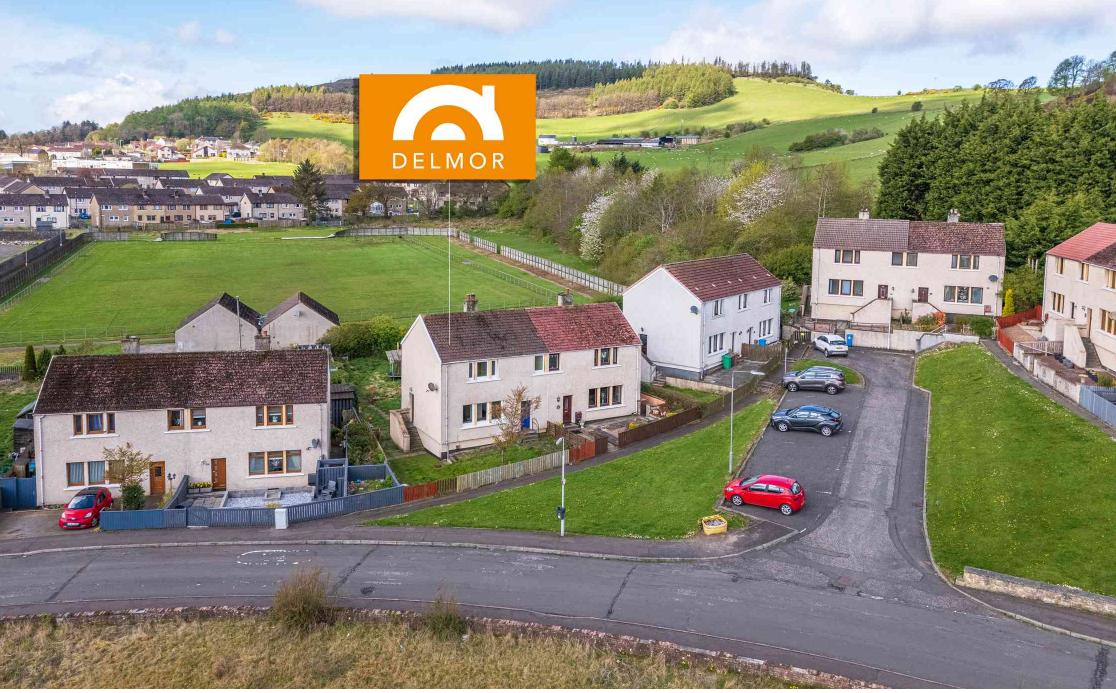

Fixed Price £95,000 33 Navitie Park, Ballingry, Lochgelly, Fife, KY5 8NH

# 33 Navitie Park, Ballingry, Lochgelly, Fife, KY5 8NH

Delmor are pleased to be marketing this semi detached villa set in a popular location. Ballingry has a good range of amenities including shopping and schooling. There are also close links to the A92 for the commuter. The property briefly comprises of, on the ground floor - Entrance hallway with storage cupboard and stairs leading to the first floor. Bright spacious lounge with log burner fire. Kitchen with floor and wall mounted units, Bathroom with bath and overhead shower, WC and wash hand basin. First floor has top hallway giving access to three double bedrooms all of which have storage. There are gardens to the front and rear. The property benefits from gas central heating and double glazing. The property requires upgrading and would ideally suit a buyer looking to put their own stamp on a home. Early viewing recommended.