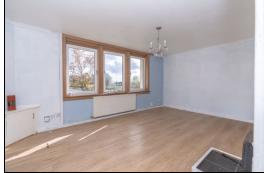

### Bedroom

4.54m x 2.5m (14' 11" x 8' 2")

### Bedroom

3.65m x 2.93m (12' 0" x 9' 7")

### Bedroom

3.53m x 2.67m (11' 7" x 8' 9")