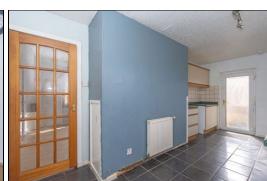

### Lounge

5.24m x 3.5m (17' 2" x 11' 6")

### Kitchen

5.22m x 2.67m (17' 2" x 8' 9")