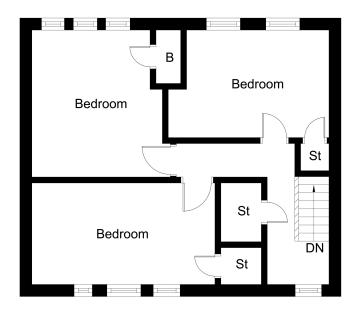

## First Floor

## Top Hallway

### Bedroom

4.54m x 2.5m (14' 11" x 8' 2")

### Bedroom

3.65m x 2.93m (12' 0" x 9' 7")

### Bedroom

3.53m x 2.67m (11' 7" x 8' 9")