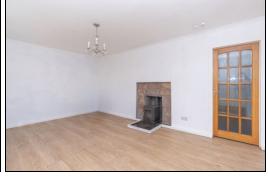

ood range of amenities including shopping and schooling. There are also close links to the A92 for the commuter. The property briefly comprises of, on the ground floor - Entrance hallway with storage cupboard and stairs leading to the first floor. Bright spacious lounge with log burner fire. Kitchen with floor and wall mounted units, Bathroom with bath and overhead shower, WC and wash hand basin. First floor has top hallway giving access to three double bedrooms all of which have storage. There are gardens to the front and rear. The property benefits from gas central heating and double glazing. The property requires upgrading and would ideally suit a buyer looking to put their own stamp on a home. Early viewing recommended.

### **Ground Floor**

## **Entrance Hallway**





### Lounge





5.24m x 3.5m (17' 2" x 11' 6")





### Kitchen







5.22m x 2.67m (17' 2" x 8' 9")

### Bathroom



1.98m x 1.61m (6' 6" x 5' 3")

## First Floor

## Top Hallway





### Bedroom





4.54m x 2.5m (14' 11" x 8' 2")

### Bedroom



3.65m x 2.93m (12' 0" x 9' 7")

### Bedroom





3.53m x 2.67m (11' 7" x 8' 9")

### Gardens





## **SONIC TAPE**

All measurements have been taken using a sonic tape measure and therefore, may be subject

to a small margin of error.

#### **MEASUREMENTS**

All measurements are approximate.

#### APPLIANCES/SERVICES

The mention of any appliances and/or services within these Sales Particulars does not imply they are in fully working order.

#### **MORTGAGE & FINANCIAL ADVICE**

Qualified Mortgage and Financial Consultants can provide you with up to the min