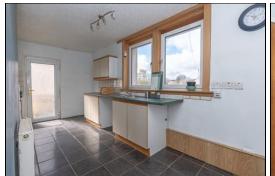

ling. There are also close links to the A92 for the commuter. The property briefly comprises of, on the ground floor - Entrance hallway with storage cupboard and stairs leading to the first floor. Bright spacious lounge with log burner fire. Kitchen with floor and wall mounted units, Bathroom with bath and overhead shower, WC and wash hand basin. First floor has top hallway giving access to three double bedrooms all of which have storage. There are gardens to the front and rear. The property benefits from gas central heating and double glazing. The property requires upgrading and would ideally suit a buyer looking to put their own stamp on a home. Early viewing recommended.

### **Ground Floor**

## **Entrance Hallway**





### Lounge





5.24m x 3.5m (17' 2" x 11' 6")





### Kitchen







5.22m x 2.67m (17' 2" x 8' 9")

### Bathroom



1.98m x 1.61m (6' 6" x 5' 3")

## First Floor

## Top Hallway





### Bedroom





4.54m x 2.5m (14' 11" x 8' 2")

### Bedroom



3.65m x 2.93m (12' 0" x 9' 7")

### Bedroom





3.53m x 2.67m (11' 7" x 8' 9")

### Gardens





## **SONIC TAPE**

All measurements have been taken using a sonic tape measure and therefore, may be subject

to a small margin of error.

#### **MEASUREMENTS**

All measurements are approximate.

#### APPLIANCES/SERVICES

The mention of any appliances and/or services within these Sales Particulars does not imply they are in fully working order.

#### **MORTGAGE & FINANCIAL ADVICE**

Qualified Mortgage and Financial Consultants can provide you with up to the minute information on many of the rates available. To