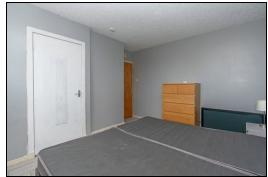

### Bedroom

4.54m x 2.5m (14' 11" x 8' 2")

### Bedroom

3.65m x 2.93m (12' 0" x 9' 7")

### Bedroom

3.53m x 2.67m (11' 7" x 8' 9")