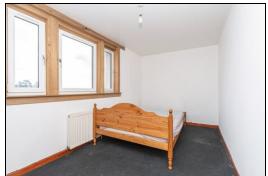

### Bedroom

4.54m x 2.5m (14' 11" x 8' 2")

### Bedroom

3.65m x 2.93m (12' 0" x 9' 7")

### Bedroom

3.53m x 2.67m (11' 7" x 8' 9")