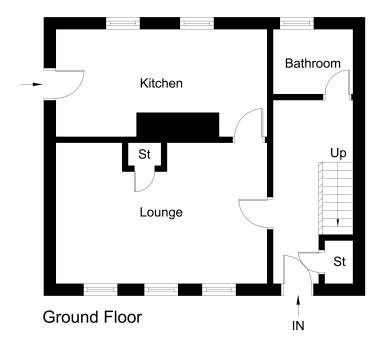

### **Ground Floor**

## **Entrance Hallway**

### Lounge

5.24m x 3.5m (17' 2" x 11' 6")

### Kitchen

5.22m x 2.67m (17' 2" x 8' 9")

### Bathroom

1.98m x 1.61m (6' 6" x 5' 3")