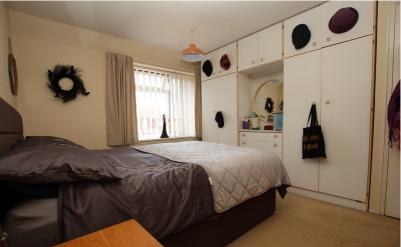

#### **Bedroom One**

11'8" x 10' 11" (3.56m x 3.33m)

Built in bedroom furniture along one wall. Radiator. Upvc double glazed window to front. Airing cupboard with water cylinder and shelving.

#### **Bedroom Two**

10' 6" plus door recess x 9' 2" (3.20m x 2.79m) Radiator. Upvc double glazed window to rear.

#### **Bedroom Three**

'L' Shaped 8' 7" max x 8' 2" (2.62m x 2.49m)
Radiator. Upvc double glazed window to front. Built in cupboard with hanging rail and a storage cupboard.