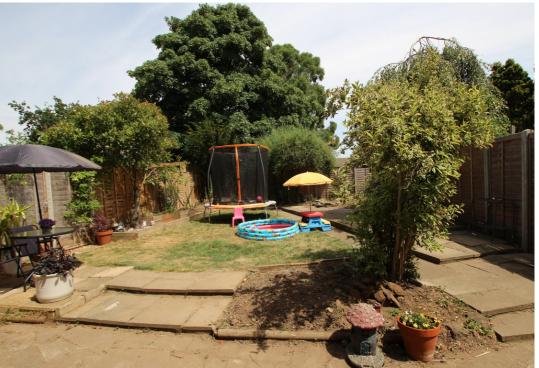

## Rear Garden

Outside tap. Fully enclosed garden laid to lawn with block paved patio areas and shrubs surrounding. Timber fence to boundaries.