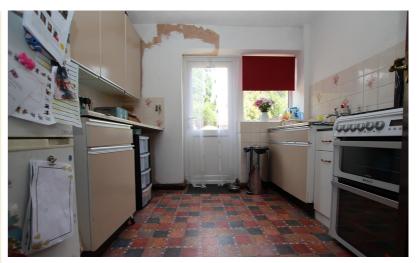

#### Kitchen

8' 11" x 8' 7" (2.72m x 2.62m)

Fitted with wall and base units. Space for fridge. Space for freezer. Space for washing machine. Space for cooker. Stainless steel sink and drainer unit. Upvc double glazed window to rear. Upvc double glazed door to rear garden.