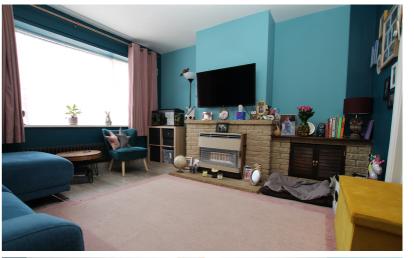

#### Lounge

12'8" x 11'11" (3.86m x 3.63m)

Gas fire with back boiler, tiled hearth and stone surround. Cupboard to side. Radiator. Laminate flooring. Upvc double glazed window to front. Double doors to: