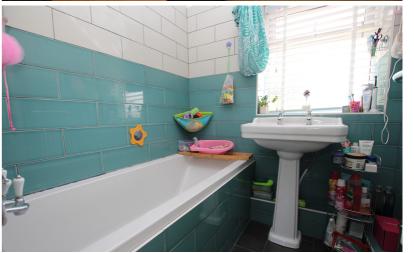

## **Refitted Bathroom**

5' 06" x 5' 05" (1.68m x 1.65m)

Modern white 2 piece suite comprised of panelled bath with Victorian style mixer tap. Rainwater shower head with separate hand held shower attachment, wash hand basin with ceramic tiled splash back. Fully tiled walls. Victorian style radiator and heated towel rail. Frosted Upvc double glazed window to rear.