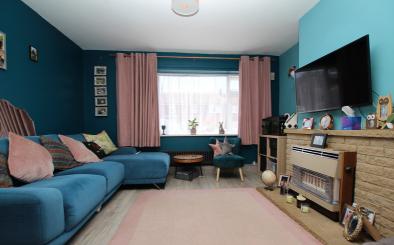

#### Lounge

12'8" x 11'11" (3.86m x 3.63m)

Gas fire with back boiler, tiled hearth and stone surround. Cupboard to side. Radiator. Laminate flooring. Upvc double glazed window to front. Double doors to: