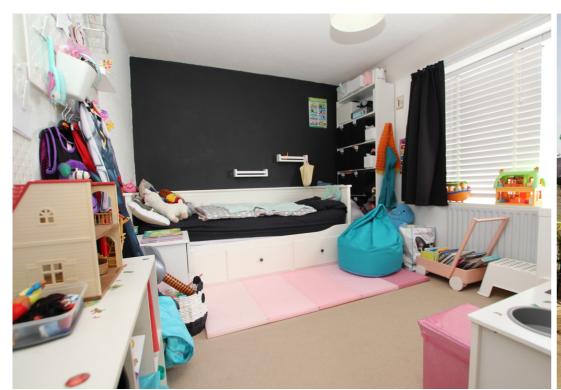

#### **Bedroom One**

11'8" x 10' 11" (3.56m x 3.33m)

Built in bedroom furniture along one wall. Radiator. Upvc double glazed window to front. Airing cupboard with water cylinder and shelving.

#### **Bedroom Two**

10' 6" plus door recess x 9' 2" (3.20m x 2.79m) Radiator. Upvc double glazed window to rear.

#### **Bedroom Three**

'L' Shaped 8' 7" max x 8' 2" (2.62m x 2.49m)
Radiator. Upvc double glazed window to front. Built in cupboard with hanging rail and a storage cupboard.