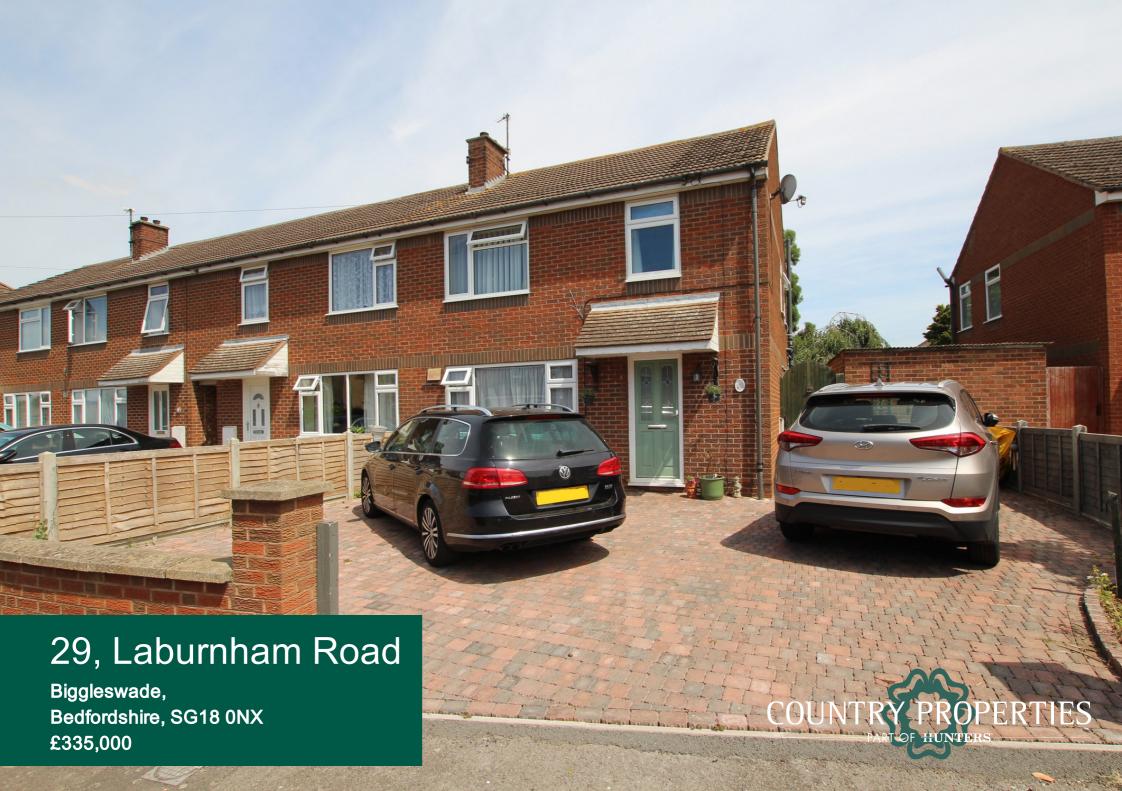

NO CHAIN!!! Spacious three bedroom end of terrace property is situated along Laburnham Road in Biggleswade just 0.8 miles (according to Google Maps) of the town centre and train station. The property benefits from lounge, dining room, kitchen, re fitted bathroom, separate WC, three good size bedrooms, good size rear garden, driveway with off road parking for 2-3 cars. A viewing comes highly recommended.

## **Front Garden**

Block paved driveway providing off road parking for approximately 2-3 cars. Brick wall and shrubs surrounding. Gated side access leading to: