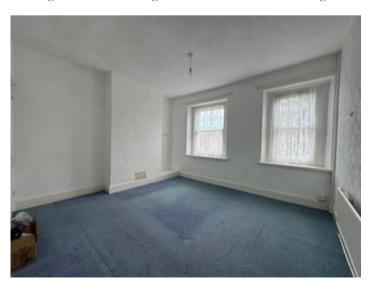

### Front Bedroom 1

12' 4" x 11' 1" (3.76m x 3.38m) a double bedroom, 2 x windows to front, multiple sockets, radiator, airing cupboard housing a wall mounted gas boiler with slatted shelving.