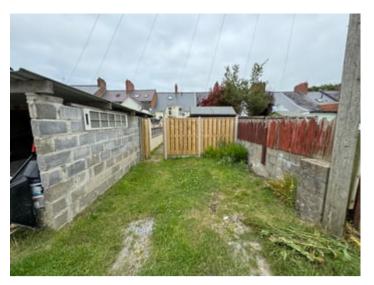

### Parking Area

Accessed via a rear gravelled service lane from the adjoining street with space for a car to park.