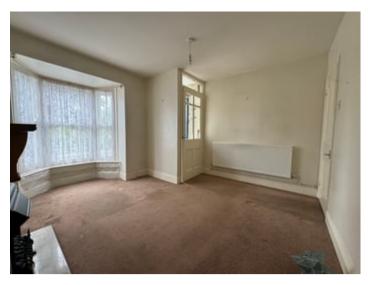

### Lounge

13' 4" x 13' 8" (4.06m x 4.17m) into bay window with tiled fire surround with electric fire, radiator, multiple sockets. Stairs to first floor. Door into -

Kitchen/Dining Room

19' 1" x 12' 2" (5.82m x 3.71m) open plan with dining area having a wood effect vinyl flooring, space for 4+ persons table, rear window overlooking garden area.