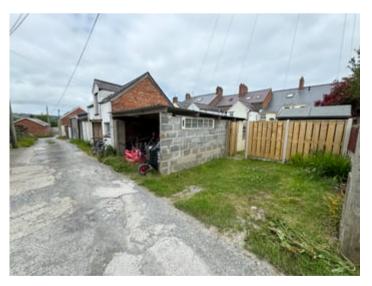

### Parking Area

Accessed via a rear gravelled service lane from the adjoining street with space for a car to park.