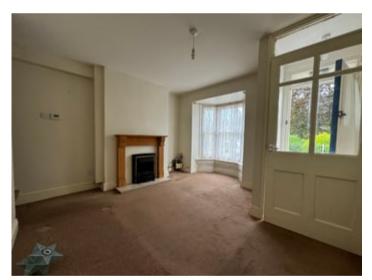

### Lounge

13' 4" x 13' 8" (4.06m x 4.17m) into bay window with tiled fire surround with electric fire, radiator, multiple sockets. Stairs to first floor. Door into -

Kitchen/Dining Room

19' 1" x 12' 2" (5.82m x 3.71m) open plan with dining area having a wood effect vinyl flooring, space for 4+ persons table, rear window overlooking garden area.