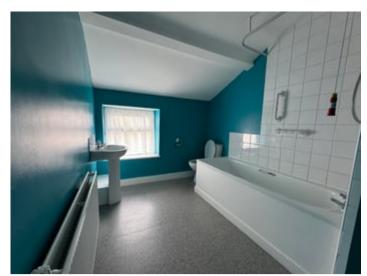

### Bathroom

Having a modern white suite with panelled bath with shower over, w.c. single wash hand basin, radiator. Rear window, vinyl flooring.