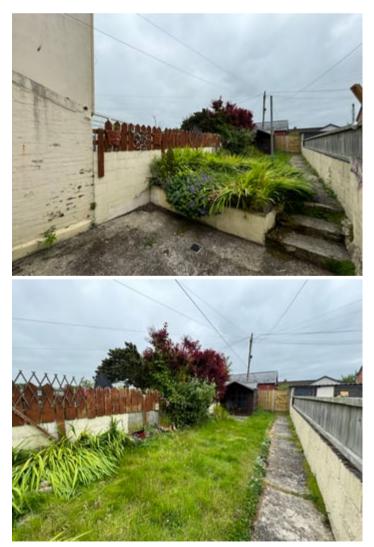

### To the Rear

Accessed from the kitchen and dining area is a concrete patio area with raised garden laid to lawn with fenced boundaries.

Within the rear garden area is a timber Summer House and 8' Shed with side footpath leading to the house from the parking area.

### Parking Area

Accessed via a rear gravelled service lane from the adjoining street with space for a car to park.