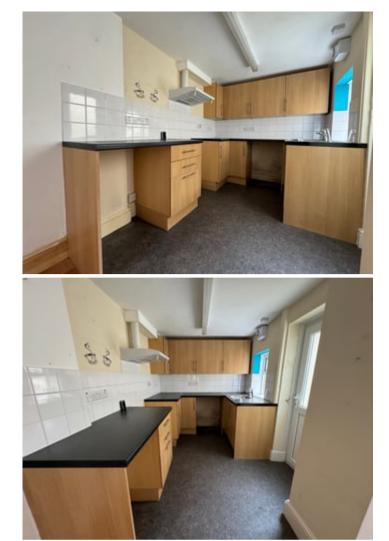

Kitchen Area with oak effect base and wall units, formica working top, stainless steel sink and drainer with mixer tap, electric cooker point with extractor over, plumbing for washing machine, tiled splash back, rear window and door to garden.