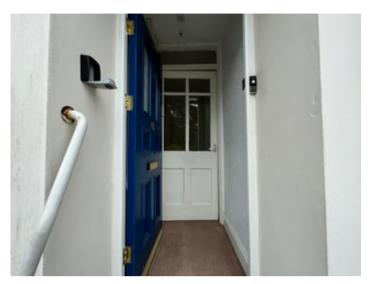

#### Entrance Porch

Via hardwood door with fan light over. Glass panel door into -