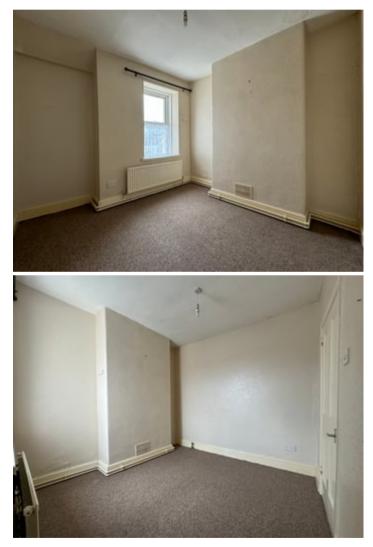

### Front Bedroom 1

12' 4" x 11' 1" (3.76m x 3.38m) a double bedroom, 2 x windows to front, multiple sockets, radiator, airing cupboard housing a wall mounted gas boiler with slatted shelving.

### Rear Bedroom 2

9' 7" x 11' 8" (2.92m x 3.56m) a double bedroom, window to rear garden, multiple sockets, radiator.