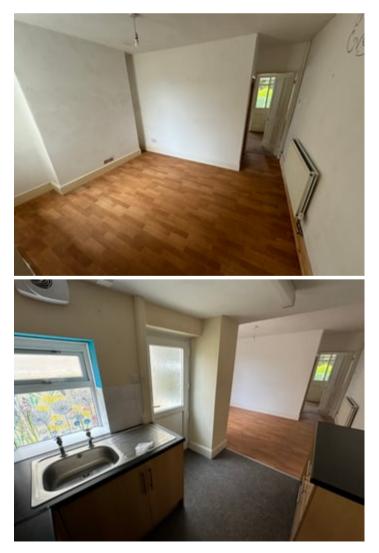

### Lounge

13' 4" x 13' 8" (4.06m x 4.17m) into bay window with tiled fire surround with electric fire, radiator, multiple sockets. Stairs to first floor. Door into -

Kitchen/Dining Room

19' 1" x 12' 2" (5.82m x 3.71m) open plan with dining area having a wood effect vinyl flooring, space for 4+ persons table, rear window overlooking garden area.

Kitchen Area with oak effect base and wall units, formica working top, stainless steel sink and drainer with mixer tap, electric cooker point with extractor over, plumbing for washing machine, tiled splash back, rear window and door to garden.