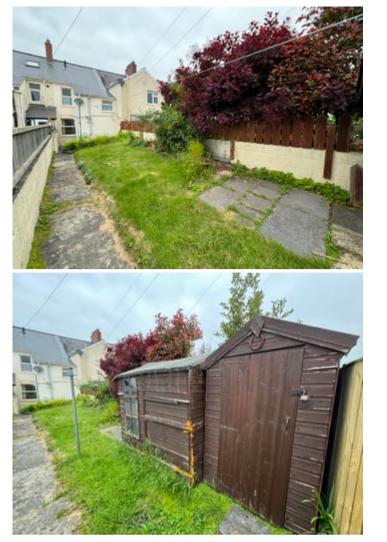

### To the Rear

Accessed from the kitchen and dining area is a concrete patio area with raised garden laid to lawn with fenced boundaries.

Within the rear garden area is a timber Summer House and 8' Shed with side footpath leading to the house from the parking area.