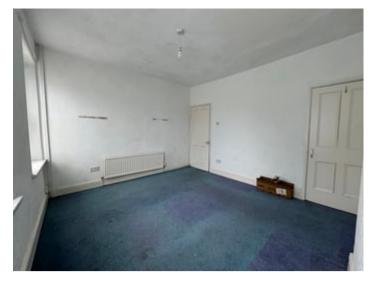

### Rear Bedroom 2

9' 7" x 11' 8" (2.92m x 3.56m) a double bedroom, window to rear garden, multiple sockets, radiator.