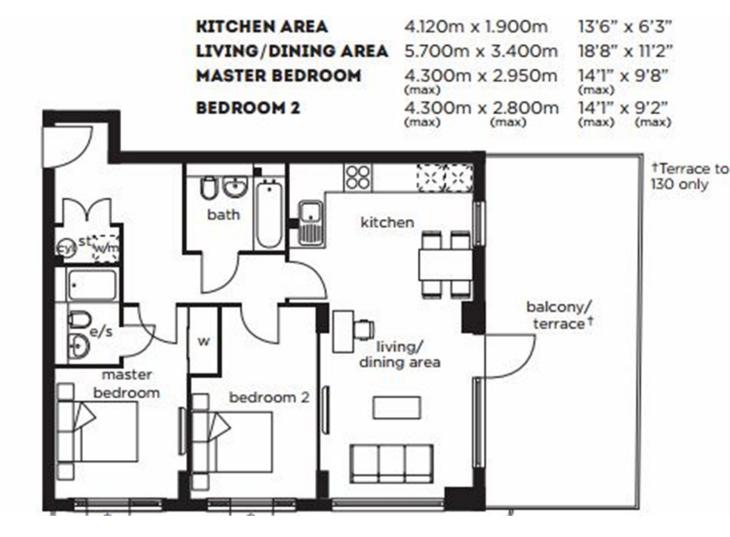

## PLATINUM RIVERSIDE 119, BESSEMER PLACE, NORTH GREENWICH, LONDON SE10 0GQ

Perfectly situated two bedroom apartment is situated in the heart of the Greenwich Peninsula. This incredibly spacious apartment is positioned on the third floor boasting views direct onto the Thames and boasts a perfect specification. Briefly comprising stylish kitchen open plan to reception/dining room providing access to balcony. Two double bedrooms with master featuring en-suite shower room and further family bathroom. Further benefits include a residents gymnasium and roof terrace. This is the fusion of riverside living and in a superb location.