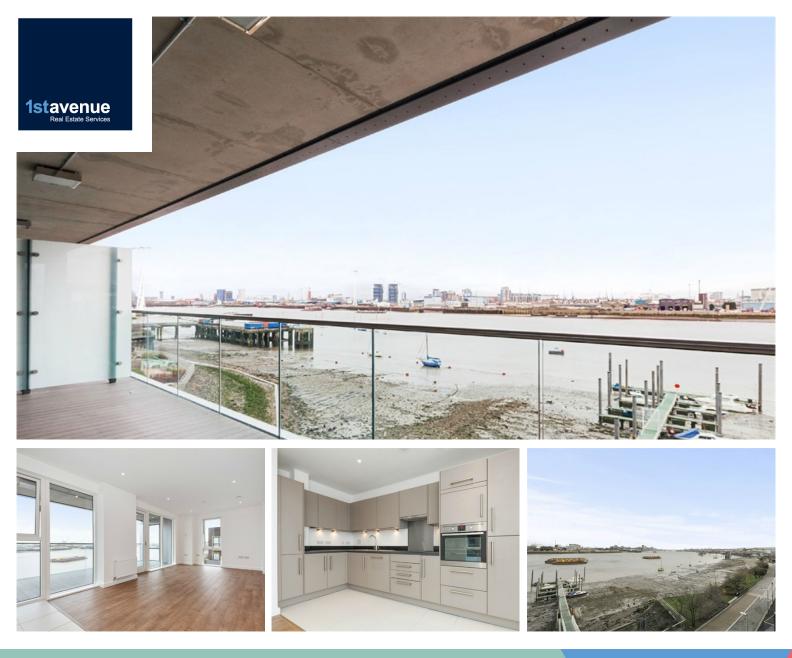

## PLATINUM RIVERSIDE 119, BESSEMER PLACE, NORTH GREENWICH, LONDON SE10 0GQ

Perfectly situated two bedroom apartment is situated in the heart of the Greenwich Peninsula. This incredibly spacious apartment is positioned on the third floor boasting views direct onto the Thames and boasts a perfect specification. Briefly comprising stylish kitchen open plan to reception/dining room providing access to balcony. Two double bedrooms with master featuring en-suite shower room and further family bathroom. Further benefits include a residents gymnasium and roof terrace. This is the fusion of riverside living and in a superb location.

The development is located a short walk from North Greenwich tube station (Jubilee Line), the Emirates Cable Cars and the O2 with the many attractions within, including bars and restaurants. It is also within walking distance to Sainsburys, Aldi, Asda and Ikea. The development is also home to an excellent primary school, nursery and Eco park.