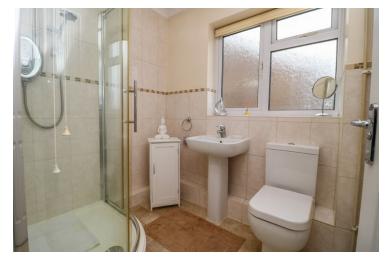

#### **Shower Room**

Obscure window to side, corner shower, close coupled WC, pedestal wash hand basin, radiator, tiled walls.