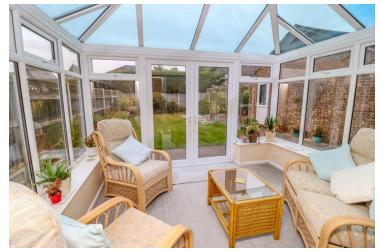

#### Conservatory

11' 7" x 9' 3" (3.53m x 2.82m) Brick plinth and Upvc construction, French doors to garden.