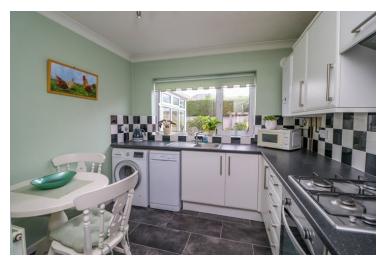

#### Kitchen/Breakfast Room

18' 0" x 8' 5" (5.49m x 2.57m) Window to rear, radiator, vinyl floor, a modern fitted kitchen with worktops over, inset sink and drainer, gas hob, oven, extractor, space for washing machine, space for slimline dishwasher, space for fridge/freezer.