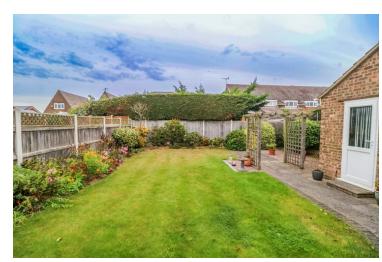

#### Rear Garden

Mainly laid to lawn and enclosed by fencing, mature shrubs and plants, side gate.