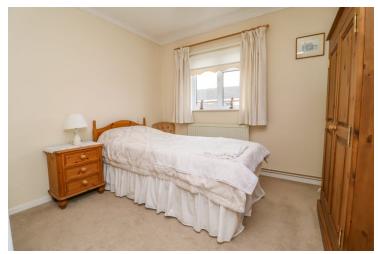

#### **Bedroom**

10' 6" x 8' 8" (3.20m x 2.64m) Window to front and

### radiator.