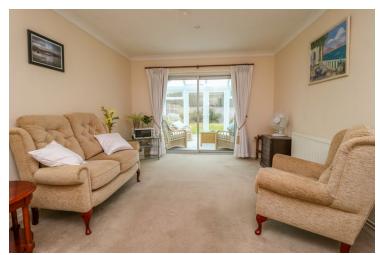

#### **Living Room**

15' 9"  $\times$  10' 11" (4.80m  $\times$  3.33m) Patio doors to conservatory, TV point and radiator.