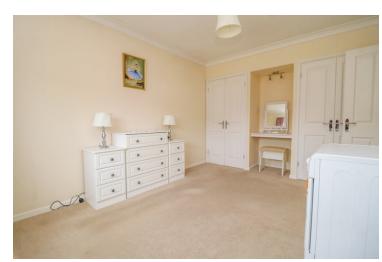

#### **Bedroom**

 $14' 6" \times 9' 10" (4.42m \times 3.00m)$  Window to front, radiator, fitted wardrobes.