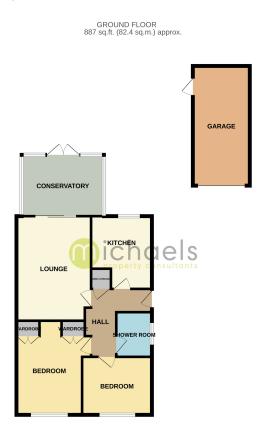

#### Floorplans

#### **Ground Floor**

#### **Entrance Hall**

Radiator, loft access, airing cupboard and doors to.

#### **Living Room**

15' 9"  $\times$  10' 11" (4.80m  $\times$  3.33m) Patio doors to conservatory, TV point and radiator.

#### Conservatory

11' 7" x 9' 3" (3.53m x 2.82m) Brick plinth and Upvc construction, French doors to garden.

#### Kitchen/Breakfast Room

18' 0" x 8' 5" (5.49m x 2.57m) Window to rear, radiator, vinyl floor, a modern fitted kitchen with worktops over, inset sink and drainer, gas hob, oven, extractor, space for washing machine, space for slimline dishwasher, space for fridge/freezer.

#### **Bedroom**

 $14' 6" \times 9' 10" (4.42m \times 3.00m)$  Window to front, radiator, fitted wardrobes.

#### **Bedroom**

10' 6" x 8' 8" (3.20m x 2.64m) Window to front and

#### **Shower Room**

Obscure window to side, corner shower, close coupled WC, pedestal wash hand basin, radiator, tiled walls.

### **Garage And Parking**

18' 0" x 8' 5" (5.49m x 2.57m) Detached garage with electric roller shut door, power and light connected, eaves storage and door to garden.