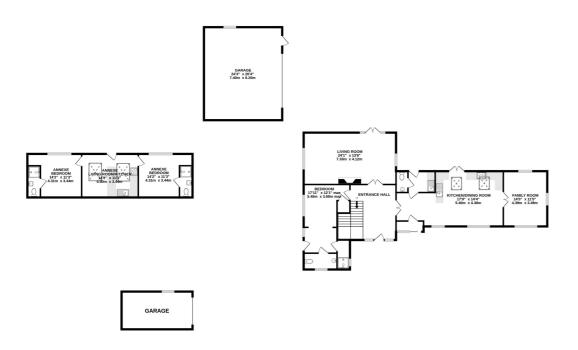

## **Description**

Star Features - Features \* Detached, family home \* 5 Bedrooms and 2 Bath/shower rooms \* Planning granted for 2 storey extension WA/2017/1975 \* Secluded plot of over 0.75 acres \* Garaging for 4 cars and paddock \* Detached annexe with 2 beds/2 shower rooms and parking \* Located behind automated gates with driveway for several cars \* Potential for further additional dwelling subject to p/p \* Potential for a variety of uses subject to necessary consents being obtained \* Total floor area circa 3,078 sq ft

A fabulous family home set on a large mature plot. The flexible accommodation would suit families of all ages and also offers the potential to create an annexe if required. The hub of the home is the kitchen/dining room, a light and spacious room with a part vaulted ceiling and skylight windows, as well as windows to the front and rear. The kitchen is fitted with a range of floor and wall mounted units, range cooker, dishwasher and space for an American style fridge freezer. Accessed from the kitchen is a TV/family room and a utility room with space for a washing machine and tumble dryer. The large triple aspect living room is situated to the rear of the house, with a feature fireplace and doors leading to the garden. Also on the ground floor is a double bedroom with en-suite facilities and a door to the outside. On the first floor are four bedrooms and a family bathroom with both a bath and separate shower.

The house is approached through electric gates, with off road parking for numerous cars and and garaging for 4-5. A detached annexe offers additional accommodation, with two bedrooms, two shower rooms and a living room/fitted kitchen. Ideal for a family member, guests, or to generate an income as the current owners do. The secluded rear garden offers an extensive lawn and paved patio, all of which is well screened with an attractive wooded outlook. There is also the benefit of a separate paddock.

## **Local Authority**

Waverley Band G 
 GROUND FLOOR
 1ST FLOOR

 97 sq.t. (23.2.0 sq.m.) approx.
 763 sq.t. (70.9 sq.m.) approx.

## TOTAL FLOOR AREA: 3260 sq.ft. (302.9 sq.m.) approx.

Whilst every attempt has been made to ensure the accuracy of the floorplan contained here, measurements of doors, windows, rooms and any other items are approximate and no responsibility is taken for any error, omission or mis-statement. This plan is for illustrative purposes only and should be used as such by any prospective purchaser. The services, systems and appliances shown have not been tested and no guarantee as to their operability or efficiency can be given.