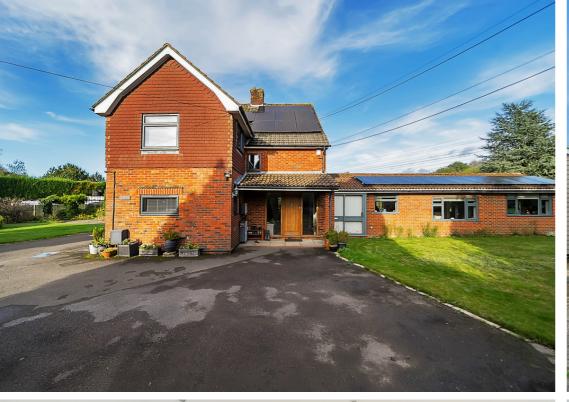

Dons Cottage, Green Lane, Badshot Lea, Farnham, Surrey. GU9 9JJ. Guide Price £1,325,000

A fabulous family home set on a large mature plot. The flexible accommodation would suit families of all ages and also offers the potential to create an annexe if required. The hub of the home is the kitchen/dining room, a light and spacious room with a part vaulted ceiling and skylight windows, as well as windows to the front and rear. The kitchen is fitted with a range of floor and wall mounted units, range cooker, dishwasher and space for an American style fridge freezer. Accessed from the kitchen is a TV/family room and a utility room with space for a washing machine and tumble dryer. The large triple aspect living room is situated to the rear of the house, with a feature fireplace and doors leading to the garden. Also on the ground floor is a double bedroom with en-suite facilities and a door to the outside. On the first floor are four bedrooms and a family bathroom with both a bath and separate shower.

The house is approached through electric gates, with off road parking for numerous cars and and garaging for 4-5. A detached annexe offers additional accommodation, with two bedrooms, two shower rooms and a living room/fitted kitchen. Ideal for a family member, guests, or to generate an income as the current owners do. The secluded rear garden offers an extensive lawn and paved patio, all of which is well screened with an attractive wooded outlook. There is also the benefit of a separate paddock.