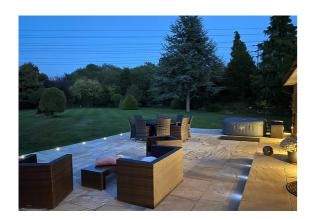

The house is approached through electric gates, with off road parking for numerous cars and and garaging for 4-5. A detached annexe offers additional accommodation, with two bedrooms, two shower rooms and a living room/fitted kitchen. Ideal for a family member, guests, or to generate an income as the current owners do. The secluded rear garden offers an extensive lawn and paved patio, all of which is well screened with an attractive wooded outlook. There is also the benefit of a separate paddock.