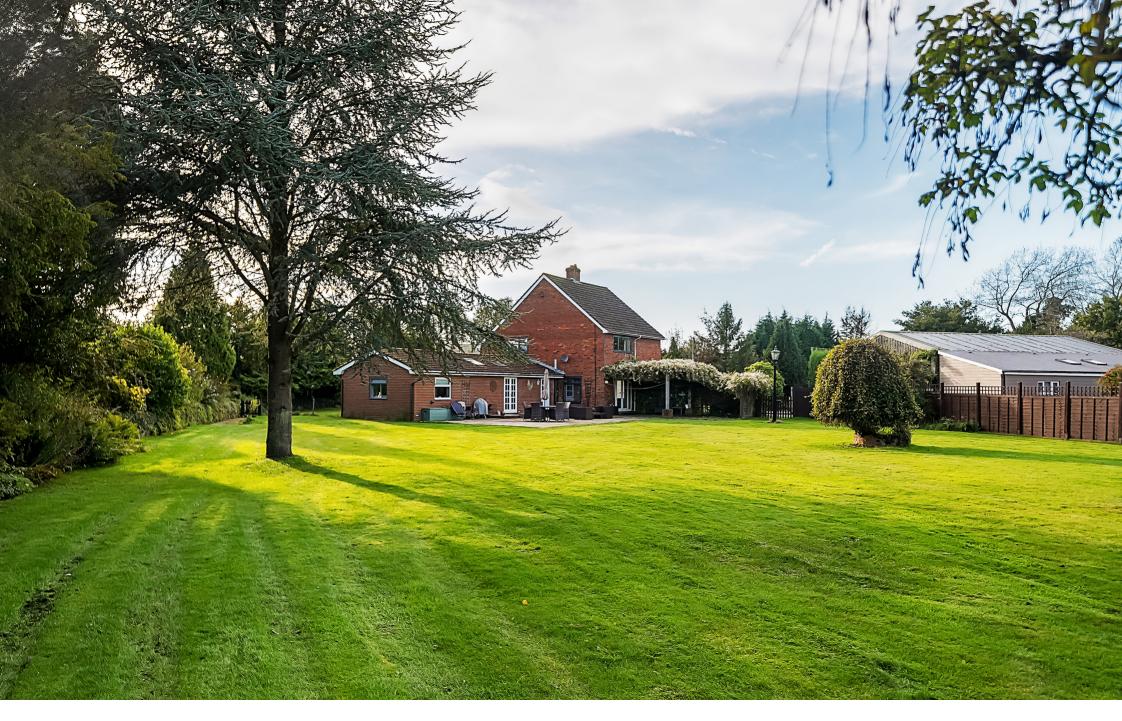

A fabulous family home set on a large mature plot. The flexible accommodation would suit families of all ages and also offers the potential to create an annexe if required. The hub of the home is the kitchen/dining room, a light and spacious room with a part vaulted ceiling and skylight windows, as well as windows to the front and rear. The kitchen is fitted with a range of floor and wall mounted units, range cooker, dishwasher and space for an American style fridge freezer. Accessed from the kitchen is a TV/family room and a utility room with space for a washing machine and tumble dryer. The large triple aspect living room is situated to the rear of the house, with a feature fireplace and doors leading to the garden. Also on the ground floor is a double bedroom with en-suite facilities and a door to the outside. On the first floor are four bedrooms and a family bathroom with both a bath and separate shower.

The house is approached through electric gates, with off road parking for numerous cars and and garaging for 4-5. A detached annexe offers additional accommodation, with two bedrooms, two shower rooms and a living room/fitted kitchen. Ideal for a family member, guests, or to generate an income as the current owners do. The secluded rear garden offers an extensive lawn and paved patio, all of which is well screened with an attractive wooded outlook. There is also the benefit of a separate paddock.