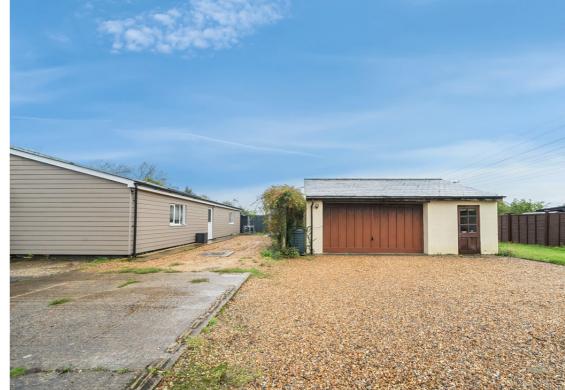

The house is approached through electric gates, with off road parking for numerous cars and and garaging for 4-5. A detached annexe offers additional accommodation, with two bedrooms, two shower rooms and a living room/fitted kitchen. Ideal for a family member, guests, or to generate an income as the current owners do. The secluded rear garden offers an extensive lawn and paved patio, all of which is well screened with an attractive wooded outlook. There is also the benefit of a separate paddock.