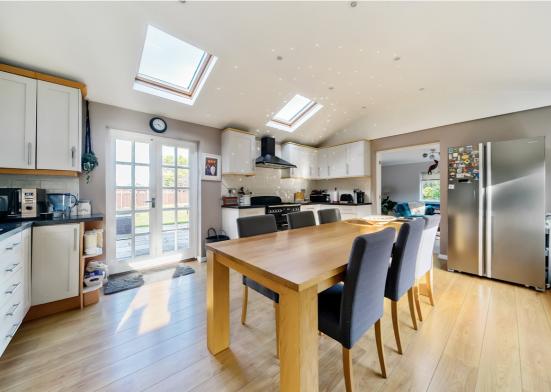

A fabulous family home set on a large mature plot. The flexible accommodation would suit families of all ages and also offers the potential to create an annexe if required. The hub of the home is the kitchen/dining room, a light and spacious room with a part vaulted ceiling and skylight windows, as well as windows to the front and rear. The kitchen is fitted with a range of floor and wall mounted units, range cooker, dishwasher and space for an American style fridge freezer. Accessed from the kitchen is a TV/family room and a utility room with space for a washing machine and tumble dryer. The large triple aspect living room is situated to the rear of the house, with a feature fireplace and doors leading to the garden. Also on the ground floor is a double bedroom with en-suite facilities and a door to the outside. On the first floor are four bedrooms and a family bathroom with both a bath and separate shower.