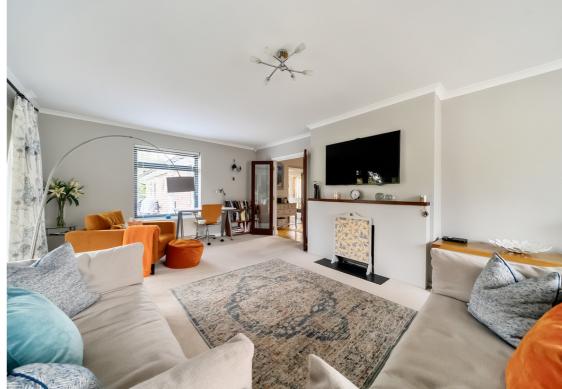

A fabulous family home set on a large mature plot. The flexible accommodation would suit families of all ages and also offers the potential to create an annexe if required. The hub of the home is the kitchen/dining room, a light and spacious room with a part vaulted ceiling and skylight windows, as well as windows to the front and rear. The kitchen is fitted with a range of floor and wall mounted units, range cooker, dishwasher and space for an American style fridge freezer. Accessed from the kitchen is a TV/family room and a utility room with space for a washing machine and tumble dryer. The large triple aspect living room is situated to the rear of the house, with a feature fireplace and doors leading to the garden. Also on the ground floor is a double bedroom with en-suite facilities and a door to the outside. On the first floor are four bedrooms and a family bathroom with both a bath and separate shower.