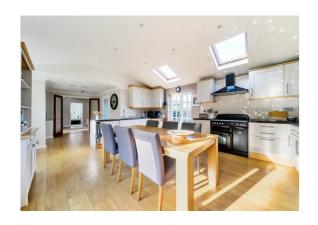

A fabulous family home set on a large mature plot. The flexible accommodation would suit families of all ages and also offers the potential to create an annexe if required. The hub of the home is the kitchen/dining room, a light and spacious room with a part vaulted ceiling and skylight windows, as well as windows to the front and rear. The kitchen is fitted with a range of floor and wall mounted units, range cooker, dishwasher and space for an American style fridge freezer. Accessed from the kitchen is a TV/family room and a utility room with space for a washing machine and tumble dryer. The large triple aspect living room is situated to the rear of the house, with a feature fireplace and doors leading to the garden. Also on the ground floor is a double bedroom with en-suite facilities and a door to the outside. On the first floor are four bedrooms and a family bathroom with both a bath and separate shower.