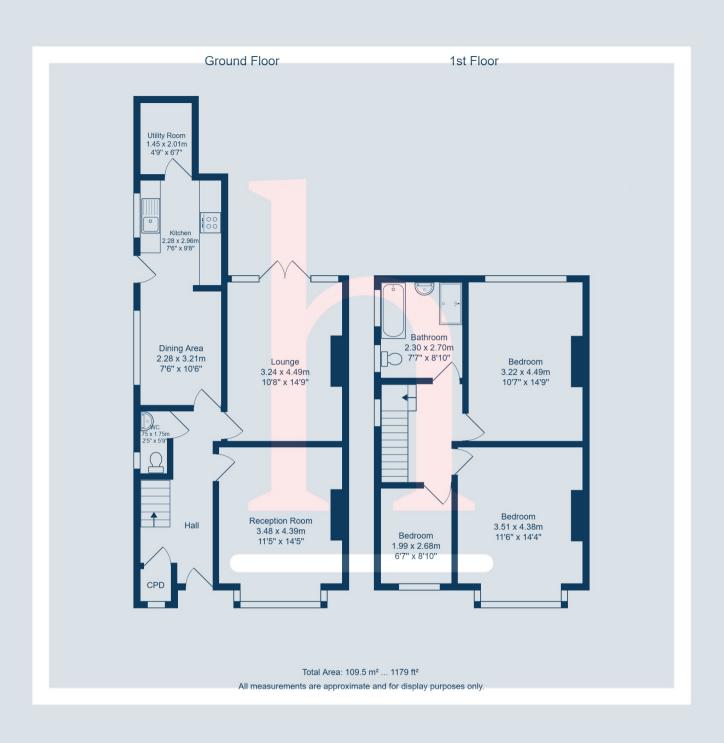

nstairs WC, two reception rooms and a south-facing rear garden. With local amenities right on your doorstep, as well as being within close proximity to both Wirral Grammar Schools and great transport links. This certainly not one to be missed.



Tenure: Freehold Parking Types: None. Heating Sources: None. Electricity Supply: None. Water Supply: None. Sewerage: None.

**Broadband Connection Types:** None.

Accessibility Types: None.

EPC Rating: E (50)

Has the property been flooded in last 5 years? No

Flooding Sources:

Any flood defences at the property? No

**Any risk of coastal erosion?** No

Is the property listed? No

Are there any restrictions associated with the property? No

Any easements, servitudes, or wayleaves? No

The existence of any public or private right of way? No