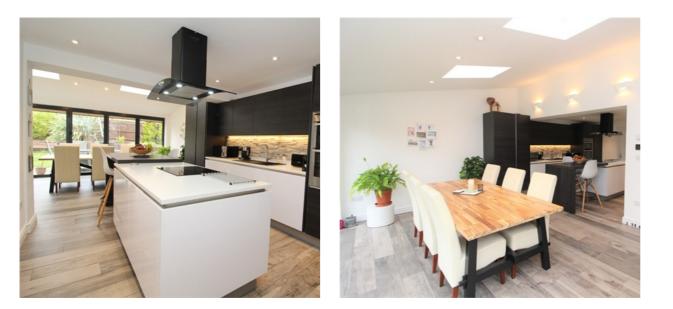

#### **GROUND FLOOR**

ENTRANCE PORCH

ENTRANCE HALL

**KITCHEN/BREAKFAST AND FAMILY ROOM** 25' 5" x 16' 10" (7.75m x 5.13m)

UTILITY ROOM

**SITTING ROOM** 21' x 11' 7" (6.40m x 3.53m)

**DINING ROOM** 11' 3" x 9' 7" (3.43m x 2.92m)