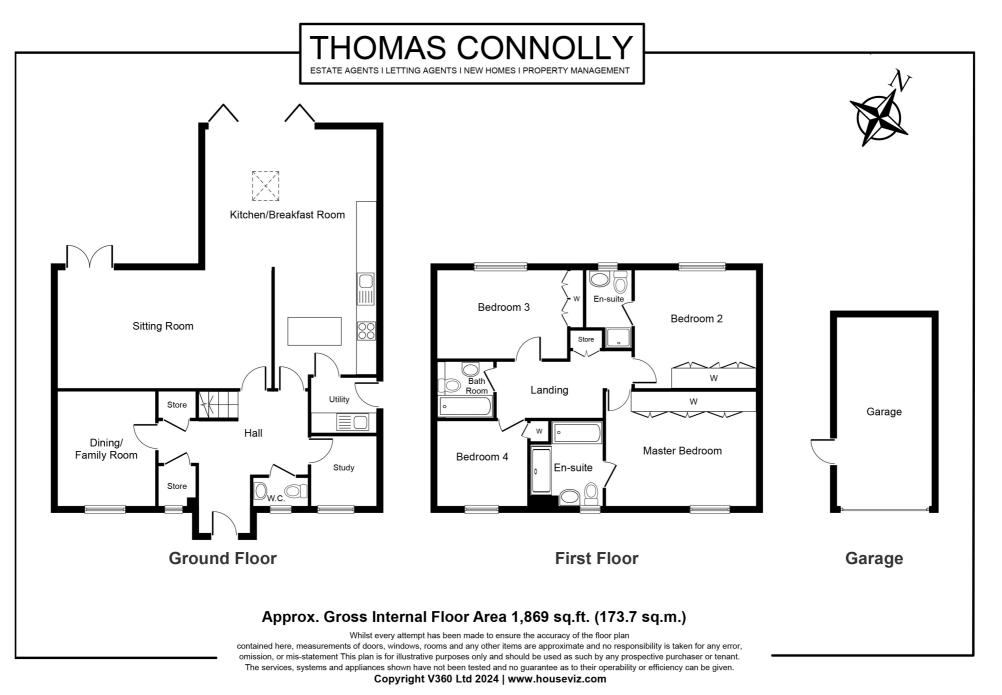

#### **GROUND FLOOR**

ENTRANCE PORCH

ENTRANCE HALL

**KITCHEN/BREAKFAST AND FAMILY ROOM** 25' 5" x 16' 10" (7.75m x 5.13m)

UTILITY ROOM

**SITTING ROOM** 21' x 11' 7" (6.40m x 3.53m)

**DINING ROOM** 11' 3" x 9' 7" (3.43m x 2.92m)

**STUDY** 7' 2" x 6' 5" (2.18m x 1.96m)

CLOAKROOM

**FIRST FLOOR** 

BEDROOM ONE 14' 9" x 11' (4.50m x 3.35m)

EN SUITE ONE

### BEDROOM TWO

11' 11" x 11' 1" (3.63m x 3.38m)

EN SUITE TWO

**BEDROOM THREE** 12' 9" x 8' 8" (3.89m x 2.64m)

**BEDROOM FOUR** 8' 10" x 7' 9" (2.69m x 2.36m)

FAMILY BATHROOM

SINGLE GARAGE

FRONT AND REAR GARDEN