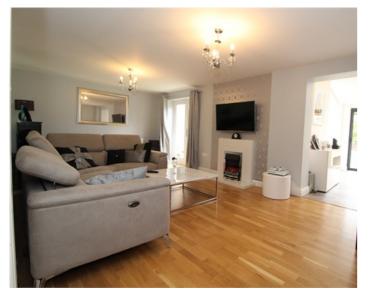

#### **GROUND FLOOR**

ENTRANCE PORCH

ENTRANCE HALL

**KITCHEN/BREAKFAST AND FAMILY ROOM** 25' 5" x 16' 10" (7.75m x 5.13m)

UTILITY ROOM

**SITTING ROOM** 21' x 11' 7" (6.40m x 3.53m)

**DINING ROOM** 11' 3" x 9' 7" (3.43m x 2.92m)