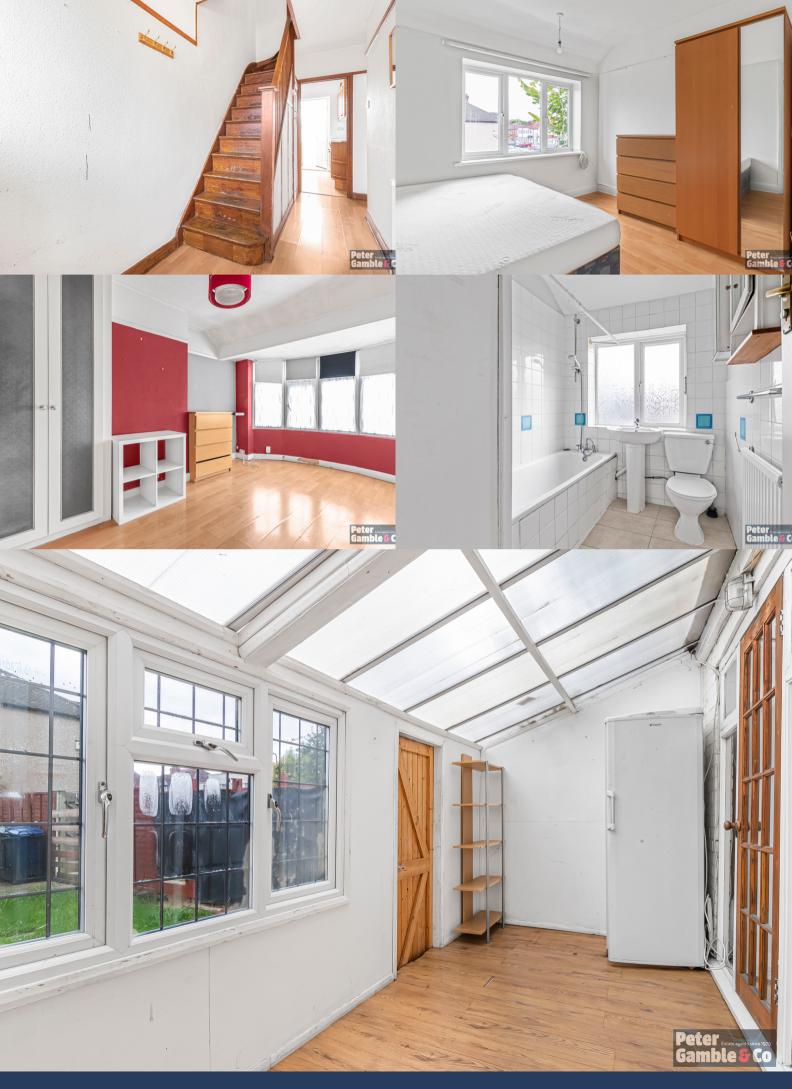

To the ground floor, the property comprises a large through lounge, separate kitchen leading to the leanto extension and onto the bright rear garden with garage and rear access. To the first floor are the three bedrooms and Family bathroom.