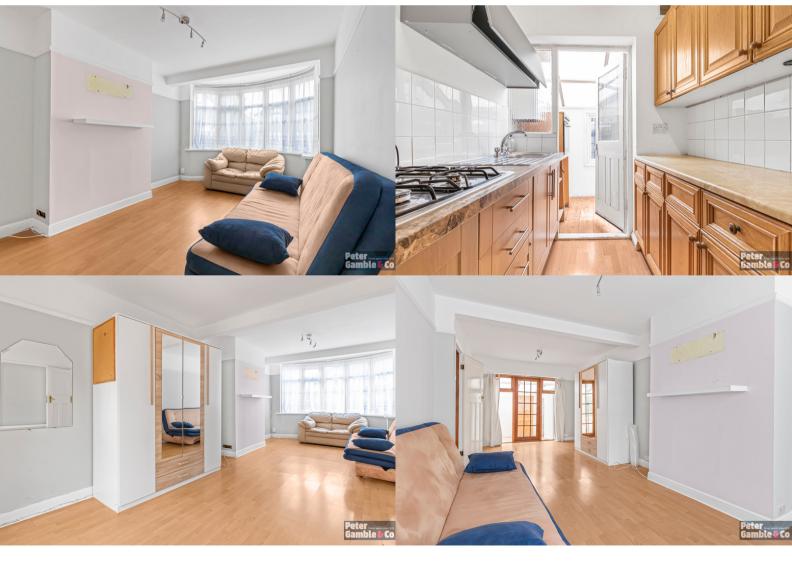

To the ground floor, the property comprises a large through lounge, separate kitchen leading to the leanto extension and onto the bright rear garden with garage and rear access. To the first floor are the three bedrooms and Family bathroom.