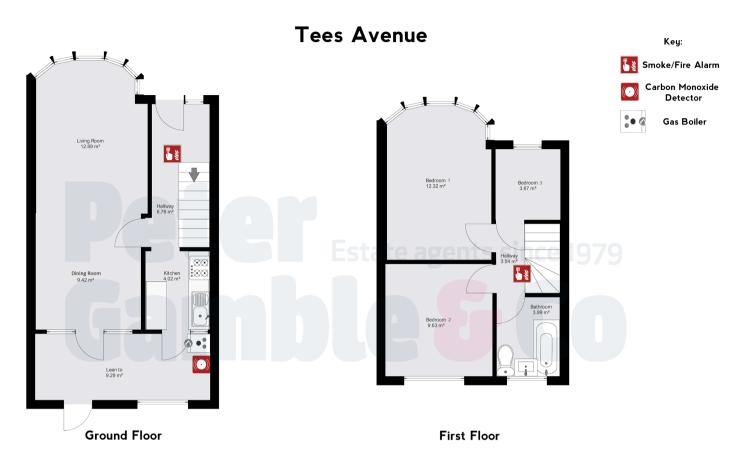

## APPROX. GROSS INTERNAL FLOOR AREA: 79 sq. m

WHILST EVERY ATTEMPT HAS BEEN MADE TO ENSURE THE ACCURACY OF THE FLOOR PLAN CONTAINED HERE. NO RESPONSIBILITY IS TAKEN FOR ANY ERROR, OMISSION OR MIS-STATEMENT. THIS PLAN IS FOR ILLUSTRATIVE PURPOSES ONLY AND SHOULD BE USED AS SUCH © Avasmo Energy