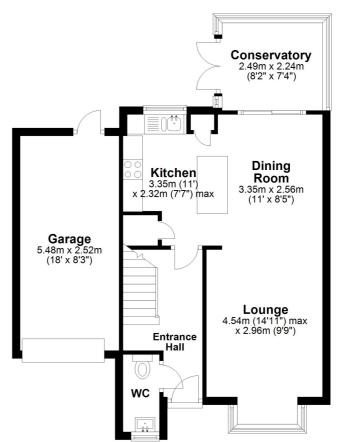

#### **Entrance Hall**

W.C

# Lounge

14' 11" x 9' 9" (4.55m x 2.97m)

#### Kitchen

11' 0" x 7' 7" (3.35m x 2.31m)

# **Dining Room**

11' 0" x 8' 5" (3.35m x 2.57m)

### Conservatory

8' 2" x 7' 4" (2.49m x 2.24m)

### Garage

18' 0" x 8' 3" (5.49m x 2.51m)

#### Ground Floor

Approx. 58.9 sq. metres (633.6 sq. feet)

Total area: approx. 97.2 sq. metres (1046.3 sq. feet)

Whilst every attempt has been made to ensure the accuracy of the floor plan contained here, measurements of doors, windows, rooms and any other items are approximate and no responsibility is taken for any error, omission or mis-statement. This plan is for illustrative purposes only and should be used as such by any prospective purchaser.