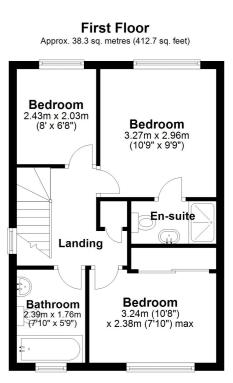

# First Floor Landing

#### **Bedroom One**

10' 9" x 9' 9" (3.28m x 2.97m)

### **En-Suite**

### **Bedroom Two**

10' 8" x 7' 10" (3.25m x 2.39m)

#### **Bedroom Three**

8' 0" x 6' 8" (2.44m x 2.03m)

#### Bathroom

7' 10" x 5' 9" (2.39m x 1.75m)