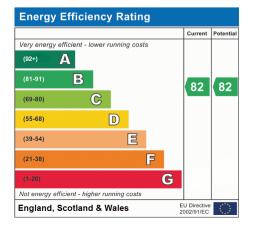

fter years of renting. Croydon excels in transport options, featuring trams, buses, and overground services. The area's connectivity is among its strongest attributes, making it a highly desirable location."

## Lennard Lodge





Approximate Gross Internal Area = 52.3 sq m / 563 sq ft

The Floor plan is not to scale and measurements and areas shown are approximate and therefore should be used for illustrative purposes only. The plan has been prepared in accordance with the RICS code of Measuring Practice and whilst we have confidence in the information produced it must not be relied on. Maximum lengths and widths are represented on the floor plan. If there is any aspect of particular importance, you should carry out or commission your own inspection of the property.

Copyright @ BeuPlan