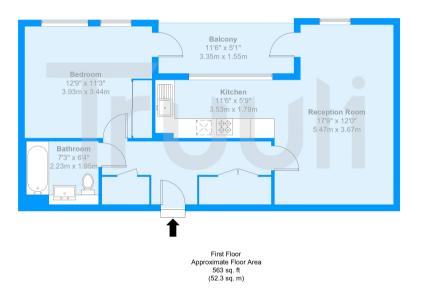

## Lennard Lodge

Approximate Gross Internal Area = 52.3 sq m / 563 sq ft

The Floor plan is not to scale and measurements and areas shown are approximate and therefore should be used for illustrative purposes only. The plan has been prepared in accordance with the RICS code of Measuring Practice and whilst we have confidence in the information produced it must not be relied on. Maximum lengths and widths are represented on the floor plan. If there is any aspect of particular importance, you should carry out or commission your own inspection of the property.