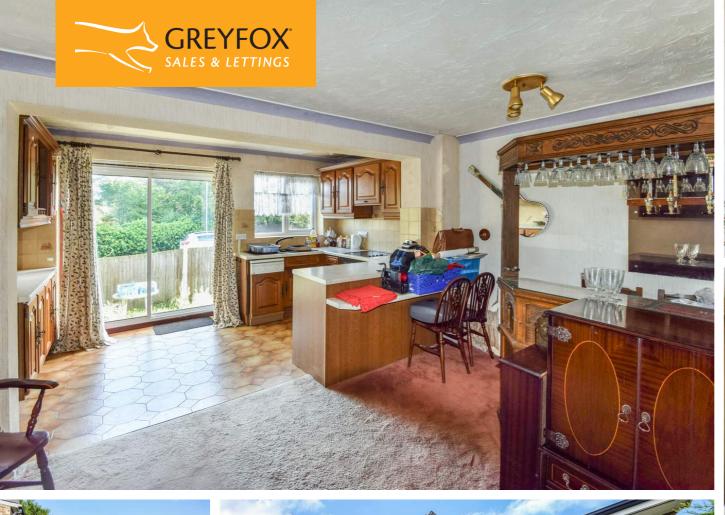

### **Description**

Situated in a popular cul-de-sac in Walderslade woods area. This property has been in the family for many years and is being sold with no onward chain. With some updating this extended three bedroom house would make a lovely long term family home. Accommodation comprises: Entrance porch, kitchen / breakfast room and a lounge with a bow window to the front and a fireplace. Upstairs has been extended over the garage to provide three double bedrooms, one of which has a dressing room / nursery leading off to an en-suite. There is also a family bathroom. There is an enclosed rear garden, and to the rear of the garage is a utility area for a washing machine / dryer. The boiler is also housed in the garage. There is additional parking in the form of a driveway.