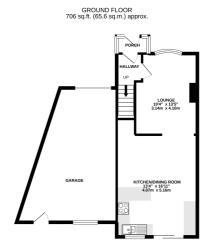

### **Description**

Situated in a popular cul-de-sac in Walderslade woods area. This property has been in the family for many years and is being sold with no onward chain. With some updating this extended three bedroom house would make a lovely long term family home. Accommodation comprises: Entrance porch, kitchen / breakfast room and a lounge with a bow window to the front and a fireplace. Upstairs has been extended over the garage to provide three double bedrooms, one of which has a dressing room / nursery leading off to an en-suite. There is also a family bathroom. There is an enclosed rear garden, and to the rear of the garage is a utility area for a washing machine / dryer. The boiler is also housed in the garage. There is additional parking in the form of a driveway.

TOTAL FLOOR AREA: 1298 s.g.ft. (120.6 s.g.m.) approx.

Whilst every altering habe been eads to ensure the accuracy of the floopsin contained here. measurement
of doors, incloses, rooms and any other term are approximate and no responsibility in taken for any error
omission or risk statement. The plant less illustrative purposes only and should be used on such by any
orapective purchaser. The services, systems and appliancies shown have not been sested and no guarante
as to their operability or difficiency can be given.