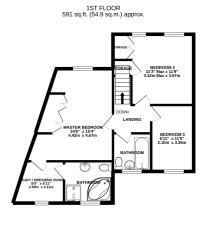

### **Description**

Situated in a popular cul-de-sac in Walderslade woods area. This property has been in the family for many years and is being sold with no onward chain. With some updating this extended three bedroom house would make a lovely long term family home. Accommodation comprises: Entrance porch, kitchen / breakfast room and a lounge with a bow window to the front and a fireplace. Upstairs has been extended over the garage to provide three double bedrooms, one of which has a dressing room / nursery leading off to an en-suite. There is also a family bathroom. There is an enclosed rear garden, and to the rear of the garage is a utility area for a washing machine / dryer. The boiler is also housed in the garage. There is additional parking in the form of a driveway.

TOTAL FLOOR AREA: 1298 s.g.ft. (120.6 s.g.m.) approx.

Whilst every altering habe been eads to ensure the accuracy of the floopsin contained here. measurement
of doors, incloses, rooms and any other term are approximate and no responsibility in taken for any error
omission or risk statement. The plant less illustrative purposes only and should be used on such by any
orapective purchaser. The services, systems and appliancies shown have not been sested and no guarante
as to their operability or difficiency can be given.