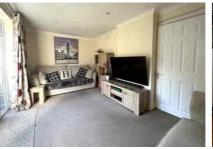

The overall accommodation comprises three bedrooms, living room, and kitchen/breakfast room. The bathroom was recently re-fitted and consists of a bath with rain shower attachment & shower screen,

GROUND FLOOR 644 sq.ft. (59.8 sq.m.) approx. 1ST FLOOR 391 sq.ft. (36.3 sq.m.) approx.