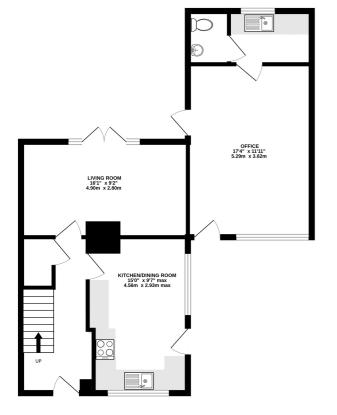

The overall accommodation comprises three bedrooms, living room, and kitchen/breakfast room. The bathroom was recently re-fitted and consists of a bath with rain shower attachment & shower screen,

GROUND FLOOR 644 sq.ft. (59.8 sq.m.) approx. 1ST FLOOR 391 sq.ft. (36.3 sq.m.) approx.

## TOTAL FLOOR AREA: 1034 sq.ft. (96.1 sq.m.) approx.

Whist every attempt has been made to ensure the accuracy of the Boorplan contained here, measurements of doors, windows, rooms and any other terms are approximate and no responsibility is taken for any error, prospective purchaser. The services, systems and appliances shown have not been tested and no guarantee as to their operability or efficiency can be given.