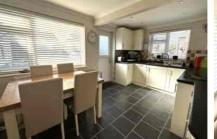

The current owners have made a number of significant improvements to the property including adding a block paved driveway, opening up the kitchen & dining room, re-fitting the bathroom to a high standard and converting the garage into a home office which also has annexe potential.

The overall accommodation comprises three bedrooms, living room, and kitchen/breakfast room. The bathroom was recently re-fitted and consists of a bath with rain shower attachment & shower screen,

GROUND FLOOR 644 sq.ft. (59.8 sq.m.) approx. 1ST FLOOR 391 sq.ft. (36.3 sq.m.) approx.