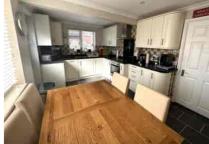

The current owners have made a number of significant improvements to the property including adding a block paved driveway, opening up the kitchen & dining room, re-fitting the bathroom to a high standard and converting the garage into a home office which also has annexe potential.

The overall accommodation comprises three bedrooms, living room, and kitchen/breakfast room. The bathroom was recently re-fitted and consists of a bath with rain shower attachment & shower screen,

GROUND FLOOR 644 sq.ft. (59.8 sq.m.) approx. 1ST FLOOR 391 sq.ft. (36.3 sq.m.) approx.