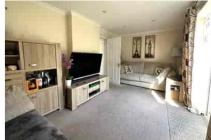

The overall accommodation comprises three bedrooms, living room, and kitchen/breakfast room. The bathroom was recently re-fitted and consists of a bath with rain shower attachment & shower screen,

GROUND FLOOR 644 sq.ft. (59.8 sq.m.) approx. 1ST FLOOR 391 sq.ft. (36.3 sq.m.) approx.