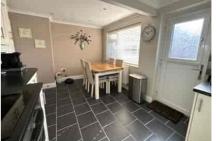

The current owners have made a number of significant improvements to the property including adding a block paved driveway, opening up the kitchen & dining room, re-fitting the bathroom to a high standard and converting the garage into a home office which also has annexe potential.

The overall accommodation comprises three bedrooms, living room, and kitchen/breakfast room. The bathroom was recently re-fitted and consists of a bath with rain shower attachment & shower screen,

GROUND FLOOR 644 sq.ft. (59.8 sq.m.) approx. 1ST FLOOR 391 sq.ft. (36.3 sq.m.) approx.