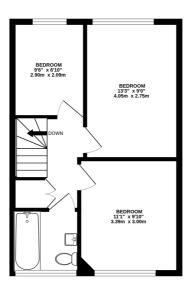

The overall accommodation comprises three bedrooms, living room, and kitchen/breakfast room. The bathroom was recently re-fitted and consists of a bath with rain shower attachment & shower screen,

GROUND FLOOR 644 sq.ft. (59.8 sq.m.) approx. 1ST FLOOR 391 sq.ft. (36.3 sq.m.) approx.

## TOTAL FLOOR AREA: 1034 sq.ft. (96.1 sq.m.) approx.

Whist every attempt has been made to ensure the accuracy of the Boorplan contained here, measurements of doors, windows, rooms and any other terms are approximate and no responsibility is taken for any error, prospective purchaser. The services, systems and appliances shown have not been tested and no guarantee as to their operability or efficiency can be given.

Made with Metorpic 6/2023

- THREE BEDROOMS
- LIVING ROOM
- LARGE DRIVEWAY
- CLOSE TO TOWN CENTRE
- SUNNY ASPECT REAR GARDEN
- KITCHEN/BREAKFAST ROOM
   BRAND NEW DE EITTED
- BRAND NEW RE-FITTED
   BATHROOM
- CONVERTED GARAGE/ANNEXE
- CLOSE TO LOCAL SCHOOLS