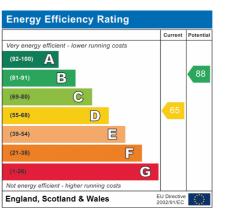

## TOTAL FLOOR AREA: 1034 sq.ft. (96.1 sq.m.) approx.

Whist every attempt has been made to ensure the accuracy of the Boorplan contained here, measurements of doors, windows, rooms and any other terms are approximate and no responsibility is taken for any error, prospective purchaser. The services, systems and appliances shown have not been tested and no guarantee as to their operability or efficiency can be given.