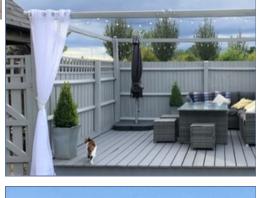

## £350,000 Freehold

- SEMI DETACHED
- LANDSCAPED GARDEN
- DIRVEWAY FOR THREE CARS
- Outstanding school catchment
- Ensuite to master
- · Large downstairs space
- EPC Rating