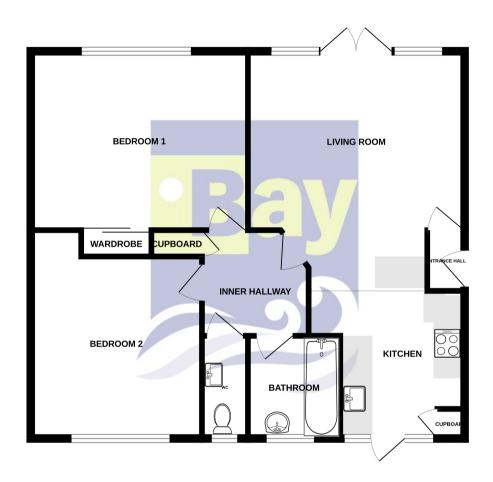

## PROPERTY DESCRIPTION

Bay is delighted to offer for rental, this superb ground floor apartment, situated in a highly desirable location in Langland. Available unfurnished, the property briefly comprises an entrance hallway, an open-plan living room and dining area with patio doors opening onto a sun terrace. There is a kitchen in contemporary design with breakfast bar, inner hall, bathroom, separate WC and two double bedrooms, the front bedroom with built-in wardrobe space, the second bedroom with recess for wardrobe. The Property also benefits from gas central heating, double glazing throughout, security intercom, and parking to the rear for one car (garage not included). The boutiques, amenities and restaurants of Mumbles Village are within a mile as are the beautiful beaches of Rotherslade and Langland. Virtual tour available! No pets. No students.

## **GROUND FLOOR**

Whitst every attempt has been made to ensure the accuracy of the floorplan contained here, measurements of doors, windows, rooms and any other items are approximate and no responsibility is taken for any error, omission or mis-statement. This plan is for illustrative purposes only and should be used as such by any prospective purchaser. The services, systems and appliances shown have not been tested and no guarante as to their operability or efficiency can be given.