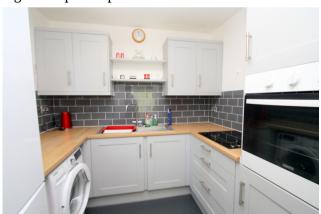

### Kitchen

Side aspect UPVC double glazed window, modern fitted units at eye and base level, laminate roll edged worktops, partly tiled walls, built-in oven and hob, stainless steel sink drainer unit, space for freestanding fridge/freezer and washing machine. Light and power points.