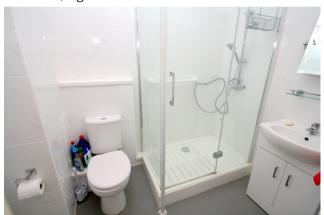

## **Shower Room**

Fully tiled shower cubicle, wash hand basin inset to cabinet, low level W.C, fully tiled walls, heated towel rail, light and exrtractor.

Whilst every attempt has been made to ensure the accuracy of the floor plan contained here, measurements of doors, windows, rooms and any other items are approximate and no responsibility is taken for any error, omiss-statement. This plan is for illustrative purposes only and should be used as such by any prospective purchaser or tenant. The services, systems and appliances shown have not been tested and no guarantee as to their operability or efficiency can be given.