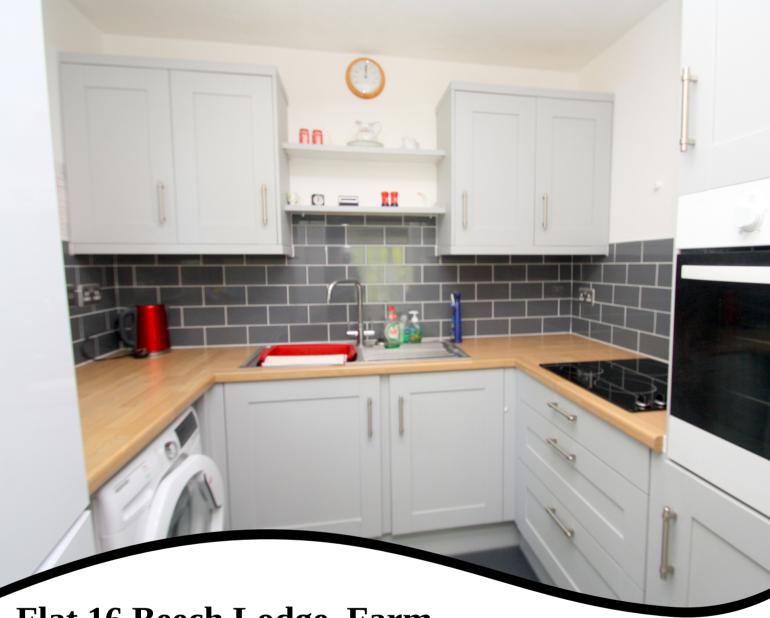

### Kitchen

Side aspect UPVC double glazed window, modern fitted units at eye and base level, laminate roll edged worktops, partly tiled walls, built-in oven and hob, stainless steel sink drainer unit, space for freestanding fridge/freezer and washing machine. Light and power points.