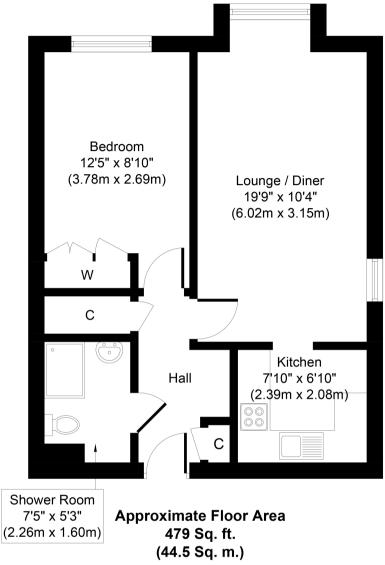

# Lounge/Diner

Front & side aspect UPVC double glazed windows, light and power points, wall mounted heater.

### Kitchen

Side aspect UPVC double glazed window, modern fitted units at eye and base level, laminate roll edged worktops, partly tiled walls, built-in oven and hob, stainless steel sink drainer unit, space for freestanding fridge/freezer and washing machine. Light and power points.

### Bedroom

Front aspect UPVC double glazed window, light and power points, built-in wardrobes.

## **Shower Room**

Fully tiled shower cubicle, wash hand basin inset to cabinet, low level W.C, fully tiled walls, heated towel rail, light and exrtractor.

Whilst every attempt has been made to ensure the accuracy of the floor plan contained here, measurements of doors, windows, rooms and any other items are approximate and no responsibility is taken for any error, omiss-statement. This plan is for illustrative purposes only and should be used as such by any prospective purchaser or tenant. The services, systems and appliances shown have not been tested and no guarantee as to their operability or efficiency can be given.