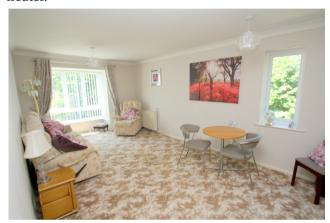

# Lounge/Diner

Front & side aspect UPVC double glazed windows, light and power points, wall mounted heater.