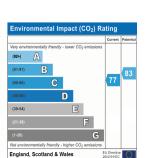

TOTAL APPROX. FLOOR AREA 485 SQ.FT. (45.1 SQ.M.)

Local Authority: Camden Tax Band: Band B Energy Efficiency Rating Ury every efficiency Rating (1949) C (75 (79) (1949) (1949) C (75 (79) (1949) (1949) C (75 (79) (1949) (1949) C (75 (79)

England, Scotland & Wales