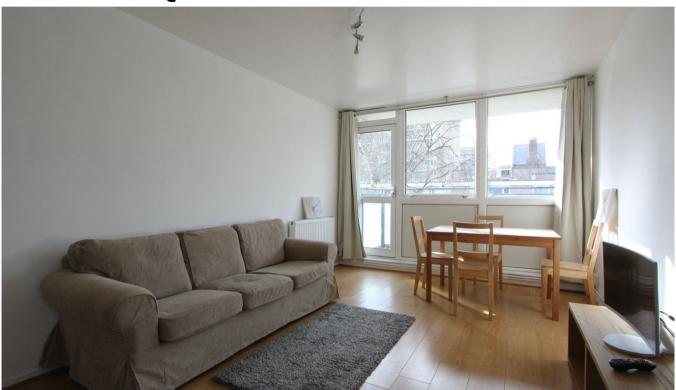

## The Combe, NW1

Newly renovated one bedroom apartment in purpose built block, good size reception with wood floors, double bedroom with ample storage, separate fully fitted kitchen with washer/dryer and dish/washer, full bathroom with bathtub and shower, property benefits from lots of storage cupboards and is double glazed, set on the first floor with lift, situated close to open spaces of Regents Park and the transport links of Euston, Great Portland Street & Regents Park Tube Stations available 26th June 2024.