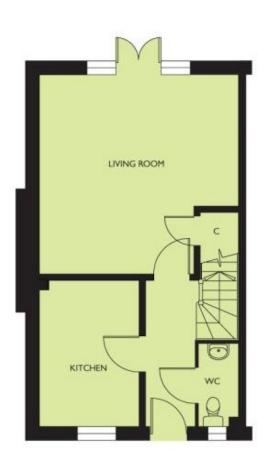

### GROUND FLOOR

#### Description

This modern, end-of-terrace mews house offers an exceptional living experience, ideally situated for both the vibrant town center and scenic countryside walks. Built to an outstanding standard and meticulously enhanced by the current owner, the property offers spacious, light-filled accommodation throughout. The ground floor features an inviting entrance hall, a convenient WC, a comfortable lounge with French doors opening onto the rear garden, and a sleek, modern kitchen with integrated appliances. Upstairs, there are three well-proportioned bedrooms, including a master bedroom with a private en suite shower room. A separate family bathroom serves the other bedrooms. The low-maintenance rear garden benefits from a sunny aspect and is laid with artificial turf, perfect for those seeking a hassle-free outdoor space. The garden is fully enclosed, providing privacy and security. Additionally, the property comes with allocated parking for one vehicle.