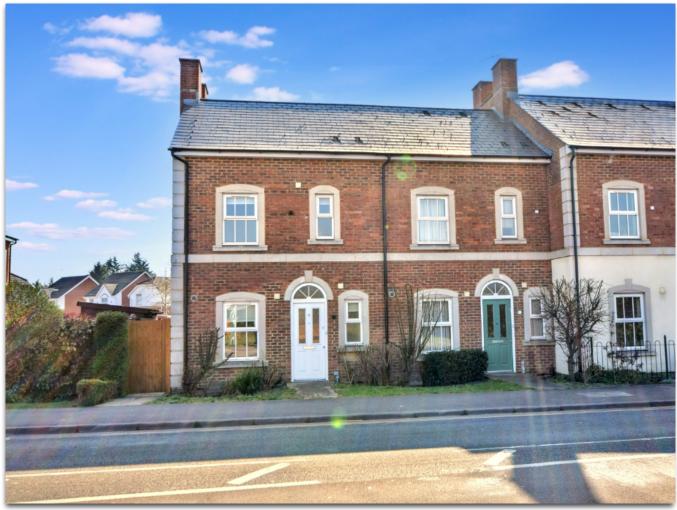

# keatsfearn

9 Portland Terrace, Hale Road, FARNHAM, Surrey. GU9 9QX. Guide Price £500,000

- End mews house
- 2 Bath/ shower rooms (1 en-suite)
- Modern fitted kitchen
- Enclosed rear garden
- Viewing advised

#### Description

This modern, end-of-terrace mews house offers an exceptional living experience, ideally situated for both the vibrant town center and scenic countryside walks. Built to an outstanding standard and meticulously enhanced by the current owner, the property offers spacious, light-filled accommodation throughout. The ground floor features an inviting entrance hall, a convenient WC, a comfortable lounge with French doors opening onto the rear garden, and a sleek, modern kitchen with integrated appliances. Upstairs, there are three well-proportioned bedrooms, including a master bedroom with a private en suite shower room. A separate family bathroom serves the other bedrooms. The low-maintenance rear garden benefits from a sunny aspect and is laid with artificial turf, perfect for those seeking a hassle-free outdoor space. The garden is fully enclosed, providing privacy and security. Additionally, the property comes with allocated parking for one vehicle.