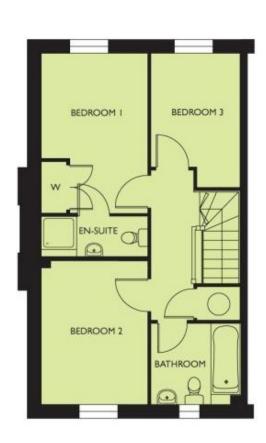

## FIRST FLOOR

For clarification we wish to inform prospective purchasers that we have prepared these sales particulars as a general guide. We have not carried out a detailed survey or tested the services, appliances and specific fittings.

#### Description

This modern, end-of-terrace mews house offers an exceptional living experience, ideally situated for both the vibrant town center and scenic countryside walks. Built to an outstanding standard and meticulously enhanced by the current owner, the property offers spacious, light-filled accommodation throughout. The ground floor features an inviting entrance hall, a convenient WC, a comfortable lounge with French doors opening onto the rear garden, and a sleek, modern kitchen with integrated appliances. Upstairs, there are three well-proportioned bedrooms, including a master bedroom with a private en suite shower room. A separate family bathroom serves the other bedrooms. The low-maintenance rear garden benefits from a sunny aspect and is laid with artificial turf, perfect for those seeking a hassle-free outdoor space. The garden is fully enclosed, providing privacy and security. Additionally, the property comes with allocated parking for one vehicle.