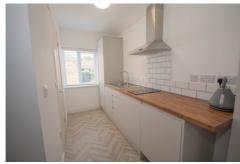

In brief, the accommodation comprises of a communal entrance hall and communal kitchen/dining room with flat numbers one and two each comprising of a double bedroom and an en-suite shower room.

To the first floor, flat number three comprises of a double bedroom and en-suite shower room and flat number four comprises of a double bedroom with kitchenette and en-suite shower room.

## Kitchen/Dining Room

 $13' 7" \times 11' 4" (4.14m \times 3.45m)$ 