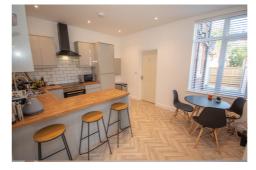

In brief, the accommodation comprises of a communal entrance hall and communal kitchen/dining room with flat numbers one and two each comprising of a double bedroom and an en-suite shower room.

To the first floor, flat number three comprises of a double bedroom and en-suite shower room and flat number four comprises of a double bedroom with kitchenette and en-suite shower room.

## Kitchen/Dining Room

 $13' 7" \times 11' 4" (4.14m \times 3.45m)$ 