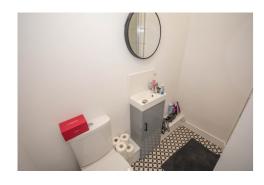

## **En-Suite Shower Room**

 $8' 6" \times 3' I" (2.59m \times 0.94m)$ 

# **En-Suite Shower Room**

 $6' 4'' \times 3' 2'' (1.93m \times 0.97m)$ 

# **En-Suite Shower Room**

7' 6" x 3' 2" (2.29m x 0.97m)

### **En-Suite Shower Room**

 $7' 6" \times 3' 2" (2.29m \times 0.97m)$ 