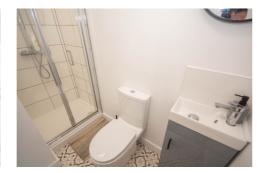

## **En-Suite Shower Room**

 $8' 6" \times 3' I" (2.59m \times 0.94m)$ 

# **En-Suite Shower Room**

 $6' 4'' \times 3' 2'' (1.93m \times 0.97m)$ 

# **En-Suite Shower Room**

7' 6" x 3' 2" (2.29m x 0.97m)

### **En-Suite Shower Room**

 $7' 6" \times 3' 2" (2.29m \times 0.97m)$ 