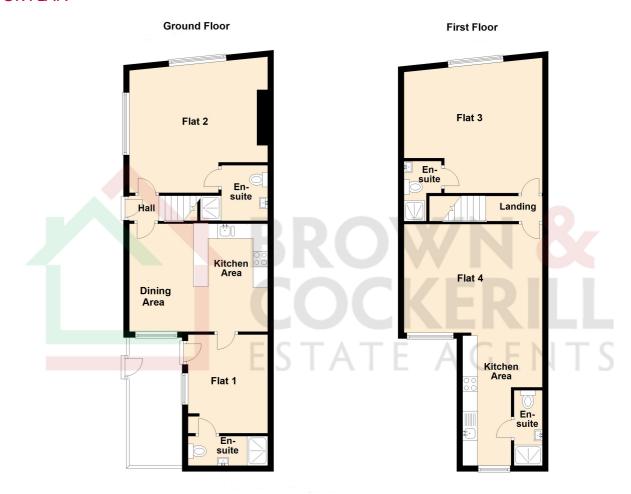

In brief, the accommodation comprises of a communal entrance hall and communal kitchen/dining room with flat numbers one and two each comprising of a double bedroom and an en-suite shower room.

To the first floor, flat number three comprises of a double bedroom and en-suite shower room and flat number four comprises of a double bedroom with kitchenette and en-suite shower room.

### **ROOM DIMENSIONS**

### **Ground Floor**

## Kitchen/Dining Room

 $13' 7" \times 11' 4" (4.14m \times 3.45m)$ 

#### Flat

 $14' 3" \times 8' 7" (4.34m \times 2.62m)$ 

## **En-Suite Shower Room**

 $8' 6" \times 3' I" (2.59m \times 0.94m)$ 

## Flat 2

14' 2" maximum x 10' 3" maximum (4.32m maximum

x 3.12m maximum)

# **En-Suite Shower Room**

 $6' 4'' \times 3' 2'' (1.93m \times 0.97m)$ 

### Flat 3

14' 3" maximum x 13' 3" maximum (4.34m maximum

x 4.04m maximum)

# **En-Suite Shower Room**

7' 6" x 3' 2" (2.29m x 0.97m)

### Flat 4

Bedroom Area - 14' 6" x 13' 7" (4.42m x 4.14m)

Kitchen Area - 10' 5" x 5' 2" (3.17m x 1.57m)

### **En-Suite Shower Room**

 $7' 6" \times 3' 2" (2.29m \times 0.97m)$ 

### **FLOOR PLAN**