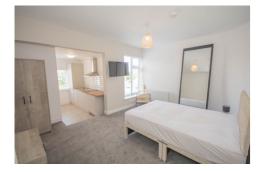

#### Flat

 $14' 3" \times 8' 7" (4.34m \times 2.62m)$ 

## Flat 2

14' 2" maximum x 10' 3" maximum (4.32m maximum

x 3.12m maximum)

### Flat 3

14' 3" maximum x 13' 3" maximum (4.34m maximum

x 4.04m maximum)

### Flat 4

Bedroom Area - 14' 6" x 13' 7" (4.42m x 4.14m)

Kitchen Area - 10' 5" x 5' 2" (3.17m x 1.57m)