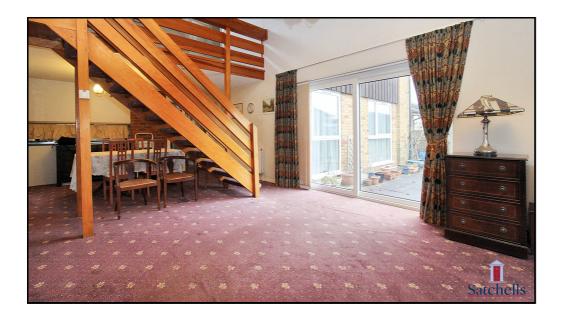

## **Living Room:**

Carpet. Vaulted ceiling. Double glazed window to garden aspect. Double glazed sliding doors to garden patio. Large radiator. Staircase leading to mezzanine level. Open plan to:

#### Mezzanine:

Carpet. Double glazed window to front. Radiator. Banister overlooking living room. Door leading through to: