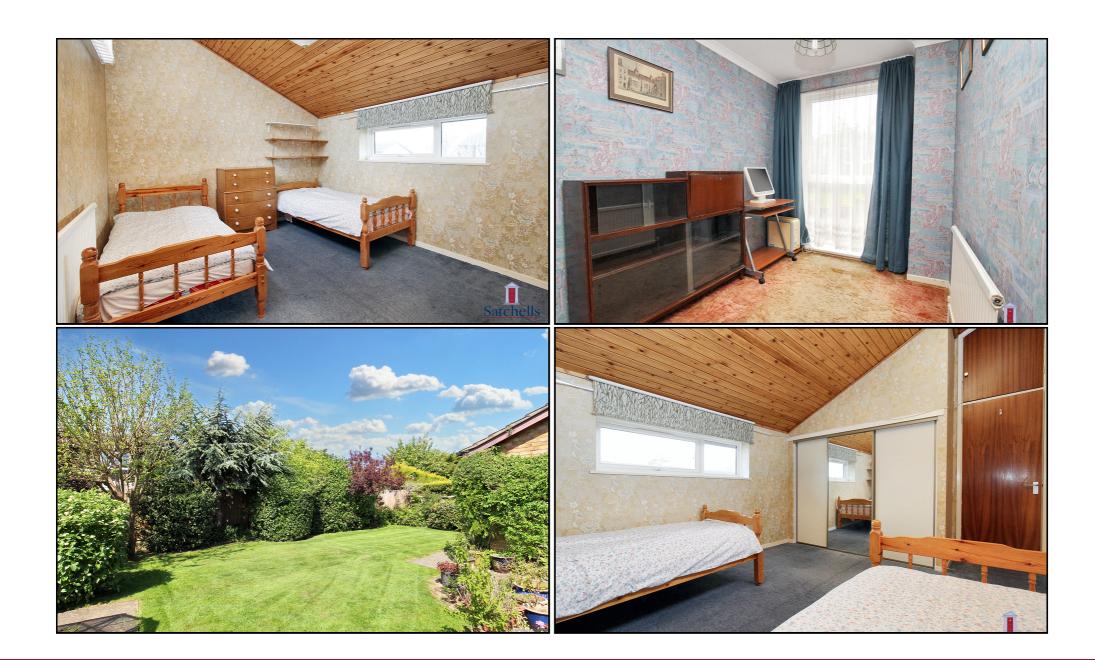

#### **Bedroom Two:**

Carpet. Radiator. Built in wardrobes. Double glazed windows to front and rear. Cupboard over door.

## **Bedroom One:**

Carpet. Radiator. Double glazed window to rear. Built in wardrobes.

#### **Bedroom Three:**

Carpet. Radiator. Double glazed window to front. Built in cupboard.

## **Bedroom Four:**

Carpet. Radiator. Double glazed window to rear. Built in cupboard.

## **Rear Garden:**

Mostly laid to lawn and enclosed with fencing and established borders planted with trees and shrubs. Patio area directly to rear providing seating area and path leading to the garage, greenhouse and shed.