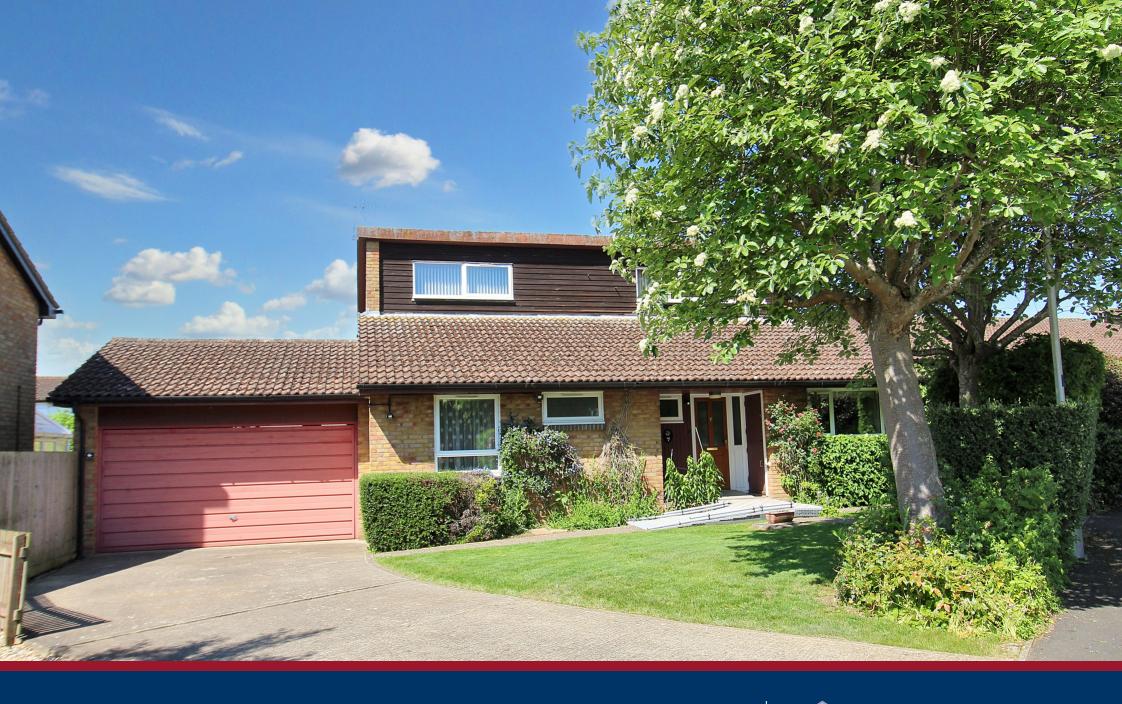

Greenway, Letchworth Garden City, Hertfordshire. SG6 3UG

# 4 Bedroom Detached Bungalow £700,000 Freehold

Offered to the market CHAIN FREE, this impressive four-bedroom detached chalet bungalow, located on the highly sought-after 'Manor Park' estate in Letchworth Garden City, offers a fantastic opportunity to enjoy a peaceful yet convenient lifestyle. Situated within walking distance to local amenities, the renowned Lordship School, and scenic countryside pubs and walking routes.

- · Chain free
- Freehold
- Highly desirable 'Manor Park' estate
- Four bedrooms
- Driveway and double width garage
- Well maintained garden
- Situated next to countryside
- Close to Lordship School and local amenities
- Detached chalet bungalow
- EPC rating D. Council tax band F

## Front Garden:

Driveway providing off road parking for two cars. Lawn with pathway leading to the covered front door. Established planting to front providing privacy.