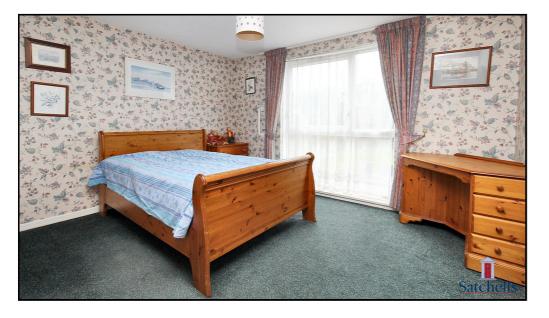

#### **Bedroom Two:**

Carpet. Radiator. Built in wardrobes. Double glazed windows to front and rear. Cupboard over door.

## **Bedroom One:**

Carpet. Radiator. Double glazed window to rear. Built in wardrobes.

#### **Bedroom Three:**

Carpet. Radiator. Double glazed window to front. Built in cupboard.

## **Bedroom Four:**

Carpet. Radiator. Double glazed window to rear. Built in cupboard.