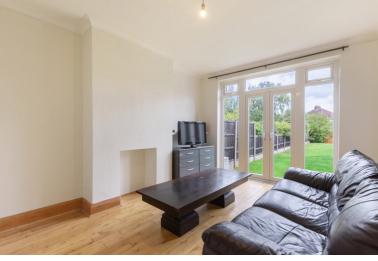

This well presented family home comprises; entrance hall, lounge, separate second reception room, spacious L shaped kitchen/diner and a shower room on the ground floor with four bedrooms, three which are double bedrooms and a very large family bathroom that has the potential to split into half and create an en suite off a dual aspect double bedroom.

The rear garden extends approximately 80ft mainly laid to lawn with a good sized patio area.

Council Tax Band E.

1ST FLOOR 755 sq.ft. (70.1 sq.m.) approx.