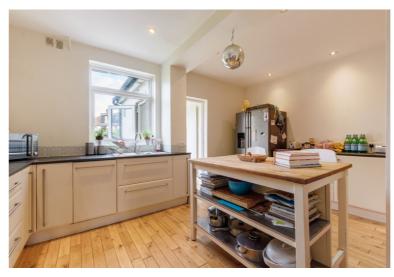

This well presented family home comprises; entrance hall, lounge, separate second reception room, spacious L shaped kitchen/diner and a shower room on the ground floor with four bedrooms, three which are double bedrooms and a very large family bathroom that has the potential to split into half and create an en suite off a dual aspect double bedroom.

Features include a modern fitted kitchen, modern bathroom and shower room, gas central heating and double glazing.

Outside there is a driveway that provides ample off street parking and access to a bike/bin store that also has the potential to be converted into the main accommodation.