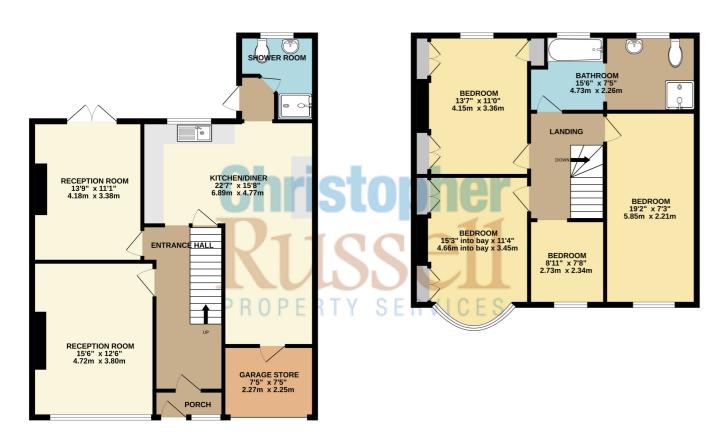

This well presented family home comprises; entrance hall, lounge, separate second reception room, spacious L shaped kitchen/diner and a shower room on the ground floor with four bedrooms, three which are double bedrooms and a very large family bathroom that has the potential to split into half and create an en suite off a dual aspect double bedroom.

Features include a modern fitted kitchen, modern bathroom and shower room, gas central heating and double glazing.

Outside there is a driveway that provides ample off street parking and access to a bike/bin store that also has the potential to be converted into the main accommodation.

The rear garden extends approximately 80ft mainly laid to lawn with a good sized patio area.

Council Tax Band E.

1ST FLOOR 755 sq.ft. (70.1 sq.m.) approx.