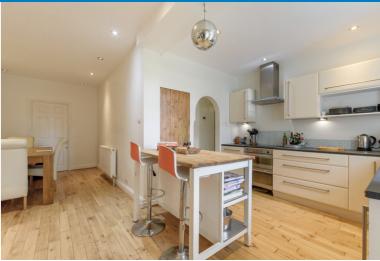

This well presented family home comprises; entrance hall, lounge, separate second reception room, spacious L shaped kitchen/diner and a shower room on the ground floor with four bedrooms, three which are double bedrooms and a very large family bathroom that has the potential to split into half and create an en suite off a dual aspect double bedroom.

Features include a modern fitted kitchen, modern bathroom and shower room, gas central heating and double glazing.

Outside there is a driveway that provides ample off street parking and access to a bike/bin store that also has the potential to be converted into the main accommodation.