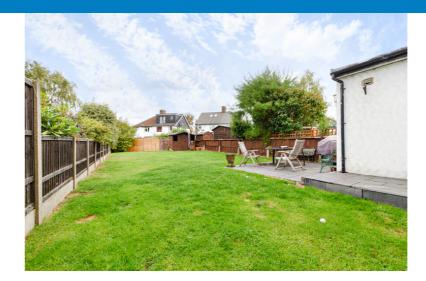

The rear garden extends approximately 80ft mainly laid to lawn with a good sized patio area.

Council Tax Band E.

1ST FLOOR 755 sq.ft. (70.1 sq.m.) approx.