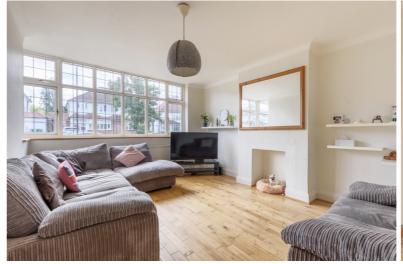

This well presented family home comprises; entrance hall, lounge, separate second reception room, spacious L shaped kitchen/diner and a shower room on the ground floor with four bedrooms, three which are double bedrooms and a very large family bathroom that has the potential to split into half and create an en suite off a dual aspect double bedroom.

Features include a modern fitted kitchen, modern bathroom and shower room, gas central heating and double glazing.

Outside there is a driveway that provides ample off street parking and access to a bike/bin store that also has the potential to be converted into the main accommodation.