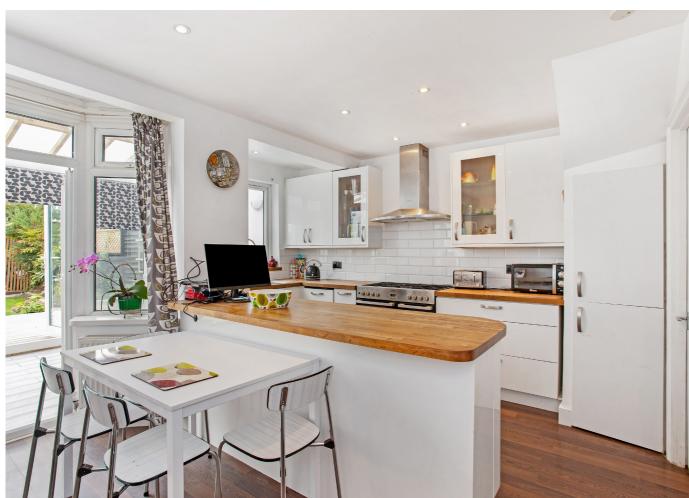

## Oldfield Lane South, UB6 £675,000

Welcome to this stunning terraced house featuring four generously sized bedrooms and two bathrooms. The property offers a separate reception room, along with an open plan kitchen and living area.

# Oldfield Lane South, UB6 £675,000

Beautiful bay windows fill the home with natural light, enhancing its charm.

Recently renovated, it boasts a loft conversion, a conservatory, and an outhouse at the back of the garden that can be used as a studio. Ideally located in Greenford, the home is close to local amenities and excellent transport links, offering both comfort and convenience. EPC Rating D.