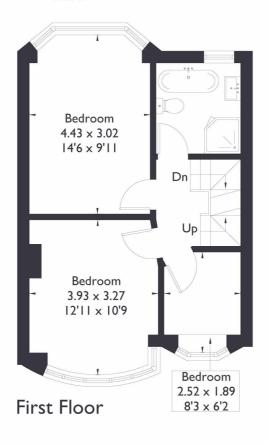

### Oldfield Lane, South Greenford, UB6

Approximate Floor Area = 125.3 sq m / 1349 sq ft Outbuilding = 13.8 sq m / 148 sq ft Total = 139.1 sq m / 1497 sq ft

(Not Shown In Actual Location / Orientation)

Second Floor

#### **FEATURES**

Four Bedrooms

Two Bathrooms

Outdoor Studio/Office

Recently Redecorated/New Loft

Greenford Amenities

The Cardinal Wiseman Catholic School

EPC Rating D.

# Oldfield Lane South, UB6 £675,000

Beautiful bay windows fill the home with natural light, enhancing its charm.

Recently renovated, it boasts a loft conversion, a conservatory, and an outhouse at the back of the garden that can be used as a studio. Ideally located in Greenford, the home is close to local amenities and excellent transport links, offering both comfort and convenience. EPC Rating D.