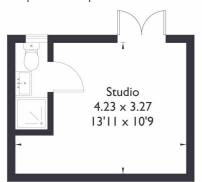

### Oldfield Lane, South Greenford, UB6

Approximate Floor Area = 125.3 sq m / 1349 sq ft Outbuilding = 13.8 sq m / 148 sq ft Total = 139.1 sq m / 1497 sq ft

(Not Shown In Actual Location / Orientation)

Second Floor

#### **FEATURES**

Four Bedrooms

Two Bathrooms

Outdoor Studio/Office

Recently Redecorated/New Loft

Greenford Amenities

The Cardinal Wiseman Catholic School

EPC Rating D.

# Oldfield Lane South, UB6 £675,000

Beautiful bay windows fill the home with natural light, enhancing its charm.

Recently renovated, it boasts a loft conversion, a conservatory, and an outhouse at the back of the garden that can be used as a studio. Ideally located in Greenford, the home is close to local amenities and excellent transport links, offering both comfort and convenience. EPC Rating D.