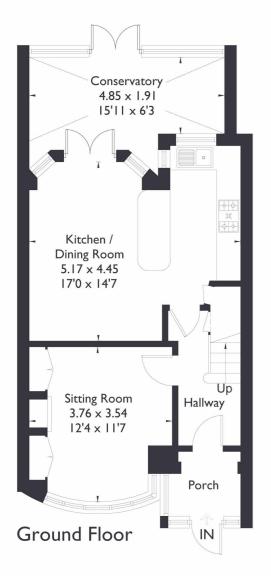

### Oldfield Lane, South Greenford, UB6

Approximate Floor Area = 125.3 sq m / 1349 sq ft Outbuilding = 13.8 sq m / 148 sq ft Total = 139.1 sq m / 1497 sq ft

(Not Shown In Actual Location / Orientation)

Second Floor

# Oldfield Lane South, UB6 £675,000

Beautiful bay windows fill the home with natural light, enhancing its charm.

Recently renovated, it boasts a loft conversion, a conservatory, and an outhouse at the back of the garden that can be used as a studio. Ideally located in Greenford, the home is close to local amenities and excellent transport links, offering both comfort and convenience. EPC Rating D.