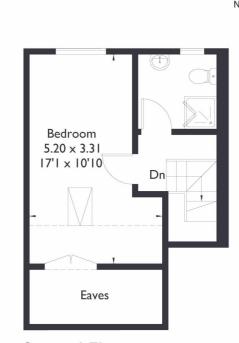

### Oldfield Lane, South Greenford, UB6

Approximate Floor Area = 125.3 sq m / 1349 sq ft Outbuilding = 13.8 sq m / 148 sq ft Total = 139.1 sq m / 1497 sq ft

(Not Shown In Actual Location / Orientation)

Second Floor

# Oldfield Lane South, UB6 £675,000

Beautiful bay windows fill the home with natural light, enhancing its charm.

Recently renovated, it boasts a loft conversion, a conservatory, and an outhouse at the back of the garden that can be used as a studio. Ideally located in Greenford, the home is close to local amenities and excellent transport links, offering both comfort and convenience. EPC Rating D.