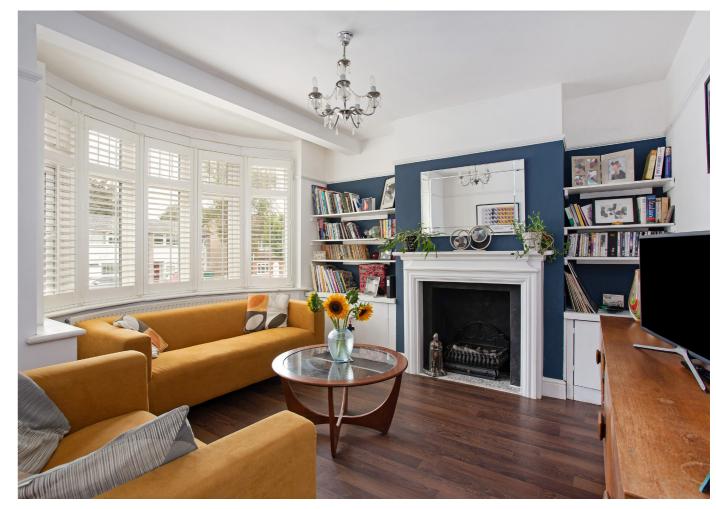

# Oldfield Lane South, UB6 £675,000

Beautiful bay windows fill the home with natural light, enhancing its charm.

Recently renovated, it boasts a loft conversion, a conservatory, and an outhouse at the back of the garden that can be used as a studio. Ideally located in Greenford, the home is close to local amenities and excellent transport links, offering both comfort and convenience. EPC Rating D.