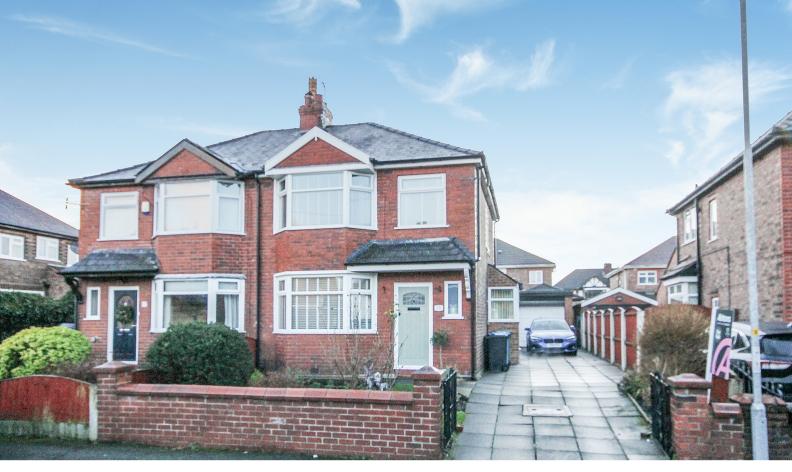

## 15 Greeba Avenue, Warrington, Cheshire. WA4 6AP

## £275,000

Work From Home Space | Bay Fronted Semi Detached House | Three Bedrooms | Two Reception Rooms | Full Double Glazed | potential to extend current footprint | newly fitted front door | South Facing Rear Garden |

\*\*SOUGHT AFTER AREA\*\* This well-presented semi-detached home offers a great opportunity to purchase a property in walk-in condition. The property offers a modern finish with two reception rooms, kitchen with a matching range of fitted units. On the first floor, there are three bedrooms and the main bathroom. Externally the property benefits from gardens to the front and rear, detached garage with a converted room to the rear. The property is fully double glazed and gas central heating.