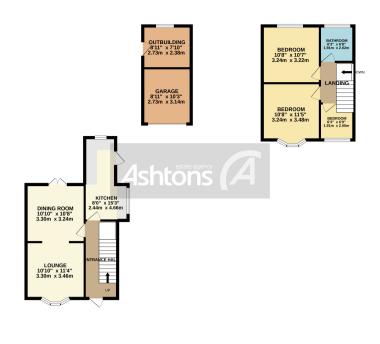

\*\*SOUGHT AFTER AREA\*\* This well-presented semi-detached home offers a great opportunity to purchase a property in walk-in condition. The property offers a modern finish with two reception rooms, kitchen with a matching range of fitted units. On the first floor, there are three bedrooms and the main bathroom. Externally the property benefits from gardens to the front and rear, detached garage with a converted room to the rear. The property is fully double glazed and gas central heating.