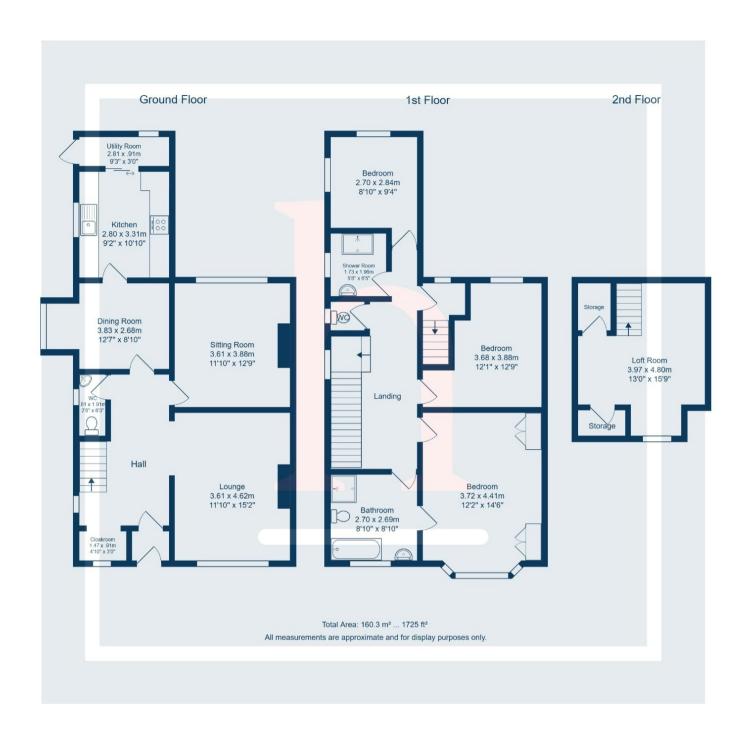

T: 0151 625 0125

E: info@homewirral.co.uk W: www.homewirral.co.uk

A: 42 Grange Road, West Kirby, CH48 4EF

Location, location, location! This deceptively spacious property situated close to the beach in Dee Lane is also close to the heart of West Kirby. With three bedrooms and two bathrooms, this semi-detached house has masses of potential and is waiting for someone to transform it into a home. A loft space, with spectacular views over the River Dee and the Marine Lake, could be turned into a fourth bedroom. Within walking distance of West Kirby Grammar School, and all the many amenities West Kirby has to offer, you also benefit from great transport links and picturesque walks. This is definitely not one to be missed.