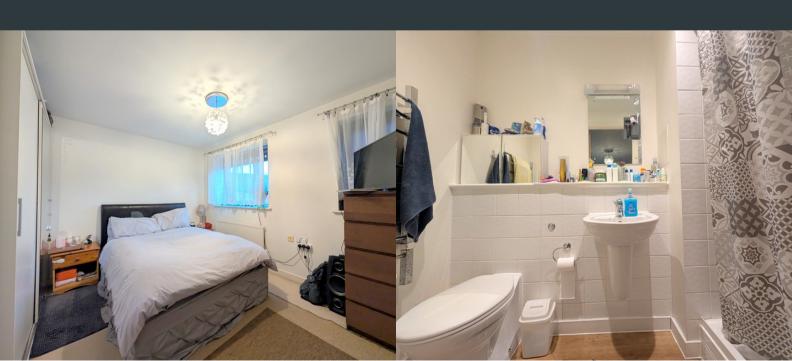

### **Bedroom One**

3.75m x 4.00m (12' 4" x 13' 1") Rear aspect double glazed windows, carpeted flooring and wall mounted radiator.

### **En-Suite**

Shower, low level WC and wash basin. Heated towel rail, extractor fan and tiled floor/ walls.