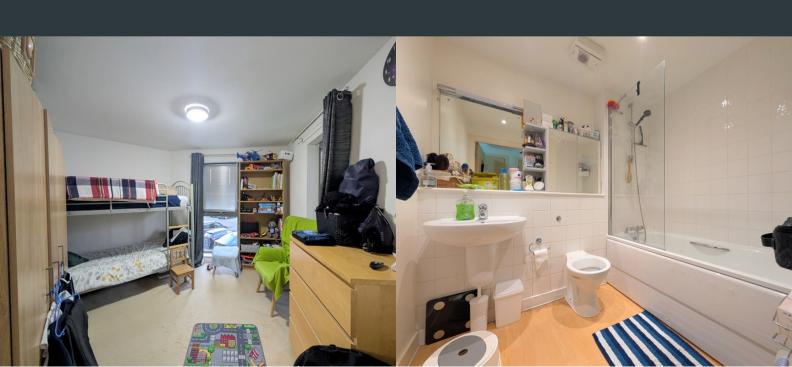

## **Bedroom Two**

Front aspect double glazed window, carpeted flooring, built in wardrobe and wall mounted radiator.

## **Bathroom**

Low level WC, bath tub with shower attachment, pedestal wash basin, heated towel rail, extractor fan and tiled floor/ walls.