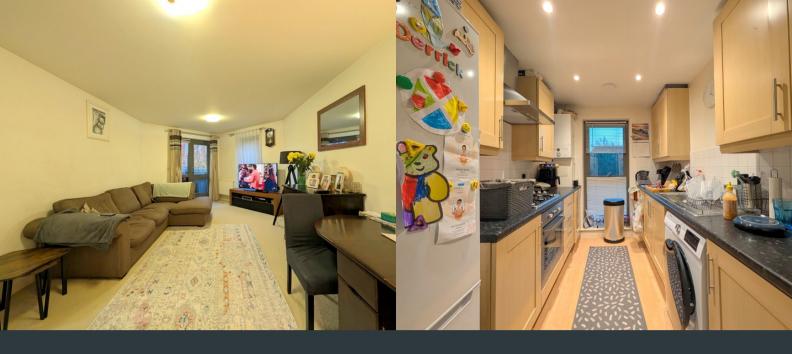

# **Living Room**

3.57m x 5.95m (11' 9" x 19' 6") Front aspect double glazed windows, carpeted flooring, wall mounted radiator and door to balcony.

### Kitchen

2.19m x 2.84m (7' 2" x 9' 4") Rear aspect double glazed window, a range of eye and base level units with integrated boiler, drainage sink, oven, hob and space for white goods.