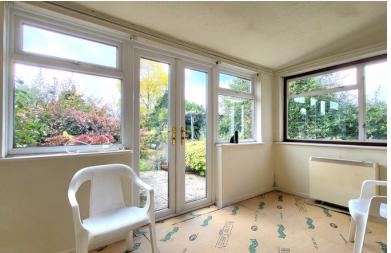

#### **LEAN TO**

5' 9" x 15' 8" (1.75m x 4.78m) (approx) Door to front and door to rear.