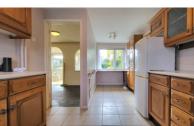

## **KITCHEN**

5' 8" (min) x 8' 9"(max) (1.73m x 2.67m) 18' 8" (5.69m)(approx) Fitted with a range of base and eye level units with work surfaces over, sink unit with mixer tap, pantry cupboard with window to front, space for a cooker and space for a fridge / freezer. Window to front, window to rear and door to side.