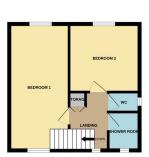

### FIRST FLOOR LANDING

Window to front and cupboard.

### **BEDROOM 1**

19' 0"  $\times$  8' 9" (5.79m  $\times$  2.67m) (approx) Window to front and window to rear.

## **BEDROOM 2**

10' 6" x 10' 0" (3.20m x 3.05m) (approx) Window to rear.

### WC

2' 7''  $\times$  4' 7'' (0.79m  $\times$  1.40m) (approx) Fiited with a low level W/C, window to side.

# **SHOWER ROOM**

4' 7" x 5' 4" (1.40m x 1.63m) (approx) Fitted with a two piece suite comprising shower cubicle and wash hand basin. Window to front.

## **AGENT NOTES**

The floorplan is for illustrative purposes only. Fixtures and fittings do not represent the current state of the property. Not to scale and is meant as a guide only.