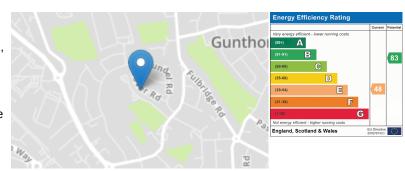

35 Dover Road, Peterborough PE4 6JG

£190,000

\*\*\* NO ONWARD CHAIN \*\*\* " With fantastic potential, this spacious two bedroom home is ideal for 1st time buyers or investors alike. Featuring a driveway, entrance hall, lounge, dining area, kitchen, lean to, 2 double bedrooms and a separate WC and bathroom. The rear garden is also a great size. It's the ideal home to put your own stamp on! EPC Energy Rating - E/Council Tax Band - A".