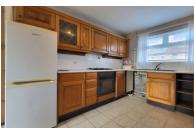

## **KITCHEN**

5' 8" (min) x 8' 9"(max) (1.73m x 2.67m) 18' 8" (5.69m)(approx) Fitted with a range of base and eye level units with work surfaces over, sink unit with mixer tap, pantry cupboard with window to front, space for a cooker and space for a fridge / freezer. Window to front, window to rear and door to side.