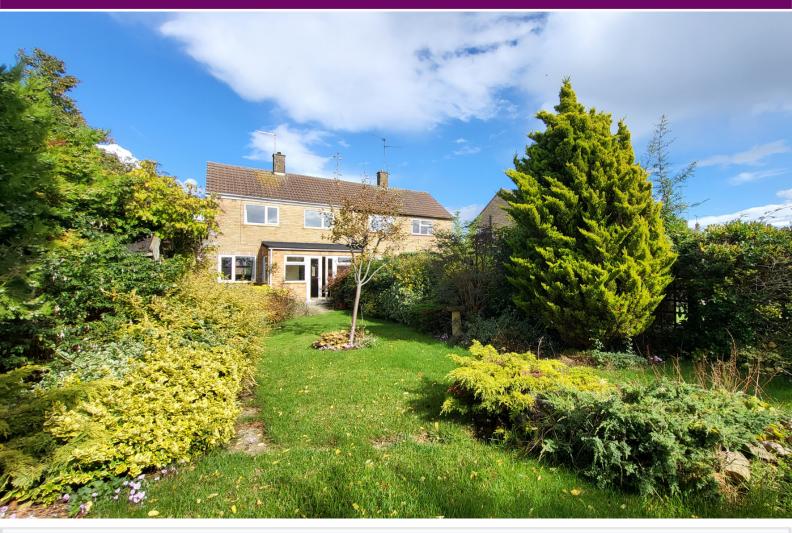

### **OUTSIDE**

The rear of the property has fencing laid to lawn and mature shrubs.