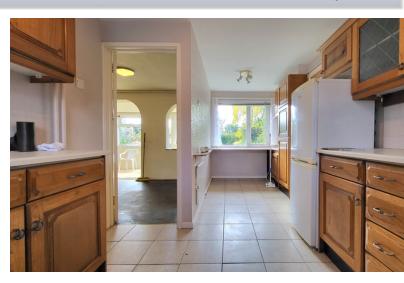

## **KITCHEN**

5' 8" (min) x 8' 9"(max) (1.73m x 2.67m) 18' 8" (5.69m)(approx) Fitted with a range of base and eye level units with work surfaces over, sink unit with mixer tap, pantry cupboard with window to front, space for a cooker and space for a fridge / freezer. Window to front, window to rear and door to side.