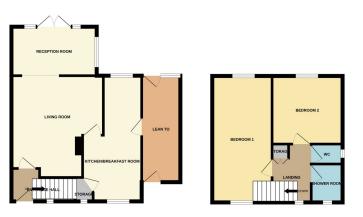

#### **ENTRANCE**

Door to front and stairs to first floor.

## **KITCHEN**

5' 8" (min) x 8' 9"(max) (1.73m x 2.67m) 18' 8" (5.69m)(approx) Fitted with a range of base and eye level units with work surfaces over, sink unit with mixer tap, pantry cupboard with window to front, space for a cooker and space for a fridge / freezer. Window to front, window to rear and door to side.

### **RECEPTION ROOM 1**

8' 1" (min) x 14' 7" (max) (2.46m x 4.45m) 8' 9"(min) x 13' 7"(max) (2.67m x 4.14m) (approx)

## **RECEPTION ROOM 2**

7' 4" x 12' 5" (2.24m x 3.78m) (approx) Window to side and rear, french door to rear.

#### **LEAN TO**

5' 9" x 15' 8" (1.75m x 4.78m) (approx) Door to front and door to rear.

### FIRST FLOOR LANDING

Window to front and cupboard.

### **BEDROOM 1**

19' 0"  $\times$  8' 9" (5.79m  $\times$  2.67m) (approx) Window to front and window to rear.

## **BEDROOM 2**

10' 6" x 10' 0" (3.20m x 3.05m) (approx) Window to rear.

### WC

2' 7''  $\times$  4' 7'' (0.79m  $\times$  1.40m) (approx) Fiited with a low level W/C, window to side.

# **SHOWER ROOM**

4' 7" x 5' 4" (1.40m x 1.63m) (approx) Fitted with a two piece suite comprising shower cubicle and wash hand basin. Window to front.

## **AGENT NOTES**

The floorplan is for illustrative purposes only. Fixtures and fittings do not represent the current state of the property. Not to scale and is meant as a guide only.