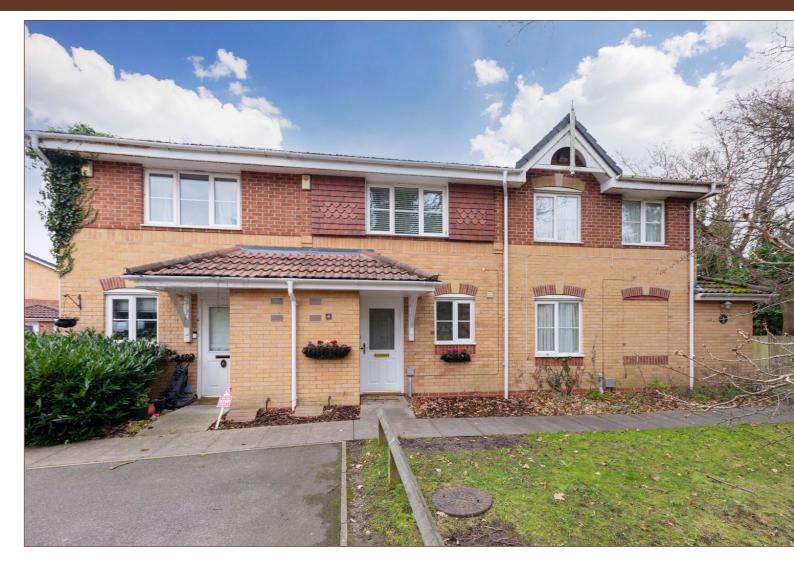

Nestled within a quiet cul-de-sac on a 2004 Kings Oak Homes development, this two bedroom starter home sits a short walk from Langley Grammar School and is offered to the market with no onward chain.

The property has been newly renovated and redecorated, ideal for those looking for an immediate move. The ground floor of the property features an open plan living room/diner, kitchen with garden access and a downstairs cloakroom, whilst both double bedrooms on the first floor benefit from en-suites.

There are two residents parking spaces at the front of the house and a private rear garden.

The property is offered to the market in a very good condition throughout and would make a fantastic purchase for first time buyers and investors alike due to the idyllic location near multiple local schools.