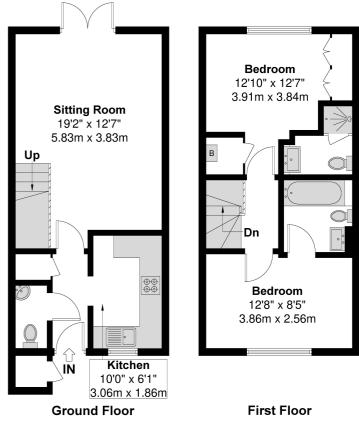

Nestled within a quiet cul-de-sac on a 2004 Kings Oak Homes development, this two bedroom starter home sits a short walk from Langley Grammar School and is offered to the market with no onward chain.

The property has been newly renovated and redecorated, ideal for those looking for an immediate move. The ground floor of the property features an open plan living room/diner, kitchen with garden access and a downstairs cloakroom, whilst both double bedrooms on the first floor benefit from en-suites.

# Bessemer Close Approximate Floor Area = 68.05 Square meters / 732.48 Square feet

Illustration for identification purposes only, measurements are approximate, not to scale.

Prospective purchasers should be aware that these sales particulars are intended as a general guide only and room sizes should not be relied upon for carpets or furnishing. We have not carried out any form of survey nor have we tested any appliance or services, mechanical or electrical. All maps are supplied by Goview.co.uk from Ordnance Survey mapping. Care has been taken in the preparation of these sales particulars, which are thought to be materially correct, although their accuracy is not guaranteed and they do not form part of any contract.