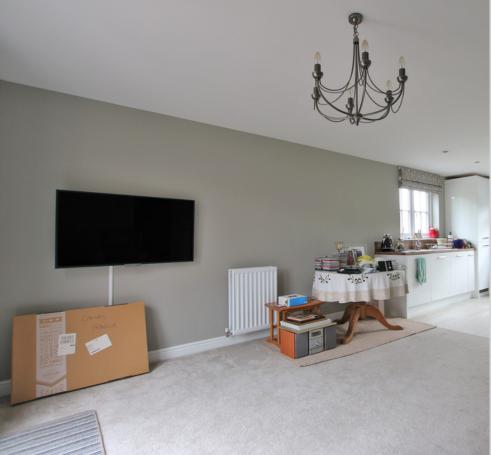

## £1,200 pcm

AVAILABLE FROM 16th September, UNFURNISHED, 12 MONTH MINIMUM CONTRACT, SORRY NO PETS

A stunning first floor purpose built flat in this stylish energy efficient block built less than three years ago with the lovely feature of a balcony providing all important outside space with the minimum of effort. Accommodation comprises: Stairs to first floor, private entrance hall with large boiler cupboard with additional space for fridge or freezer and hanging space, bright and airy living/dining/kitchen with integrated appliances and balcony approached via double doors. There are two double bedrooms with fitted wardrobes, en-suite to main bedroom plus family bathroom. Gas fired central heating and an impressive Energy rating B.