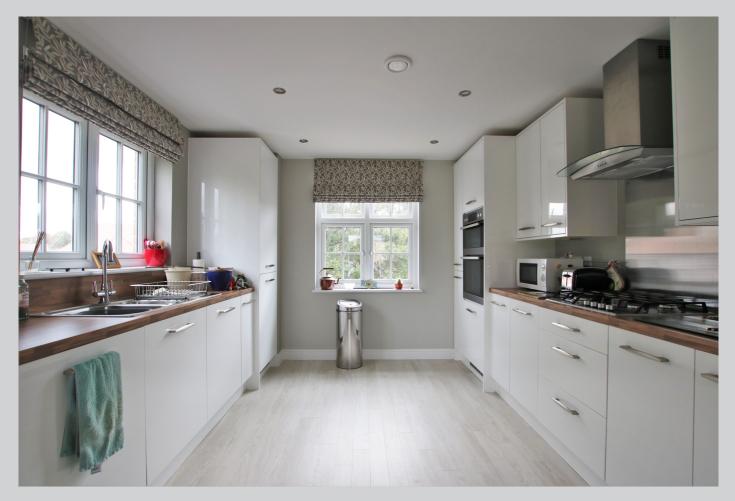

## £1,200 pcm

AVAILABLE FROM 16th September, UNFURNISHED, 12 MONTH MINIMUM CONTRACT, SORRY NO PETS

A stunning first floor purpose built flat in this stylish energy efficient block built less than three years ago with the lovely feature of a balcony providing all important outside space with the minimum of effort. Accommodation comprises: Stairs to first floor, private entrance hall with large boiler cupboard with additional space for fridge or freezer and hanging space, bright and airy living/dining/kitchen with integrated appliances and balcony approached via double doors. There are two double bedrooms with fitted wardrobes, en-suite to main bedroom plus family bathroom. Gas fired central heating and an impressive Energy rating B.