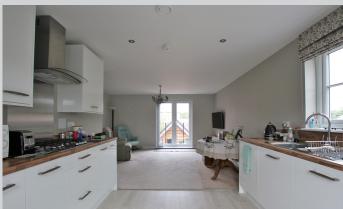

## £1,200 pcm

AVAILABLE FROM 16th September, UNFURNISHED, 12 MONTH MINIMUM CONTRACT, SORRY NO PETS

A stunning first floor purpose built flat in this stylish energy efficient block built less than three years ago with the lovely feature of a balcony providing all important outside space with the minimum of effort. Accommodation comprises: Stairs to first floor, private entrance hall with large boiler cupboard with additional space for fridge or freezer and hanging space, bright and airy living/dining/kitchen with integrated appliances and balcony approached via double doors. There are two double bedrooms with fitted wardrobes, en-suite to main bedroom plus family bathroom. Gas fired central heating and an impressive Energy rating B.