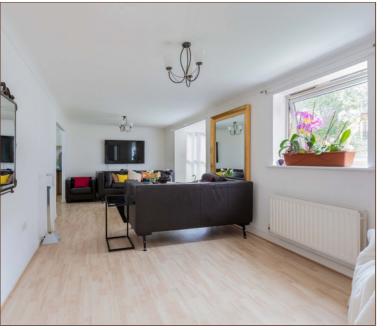

The apartment comprises an impressive 24ft living room that provides sufficient space for both living and dining furniture, and the added benefit of a large south-facing bay window. The kitchen features gas cooker and adequate space for kitchen appliances including dishwasher and a large fridge freezer.