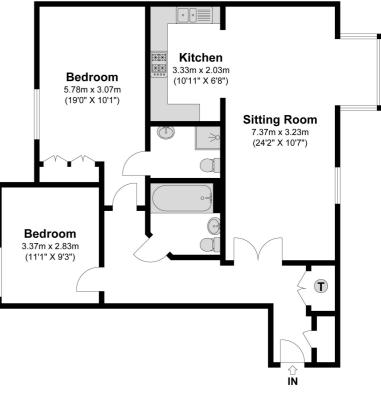

### **Grasholm Way**

Approximate Floor Area 894.15 Square feet 83.07 Square metres

### Illustrations are for identification purposes only, measurements are approximate, not to scale

Prospective purchasers should be aware that these sales particulars are intended as a general guide only and room sizes should not be relied upon for carpets or furnishing. We have not carried out any form of survey nor have we tested any appliance or services, mechanical or electrical. All maps are supplied by Goview.co.uk from Ordnance Survey mapping. Care has been taken in the preparation of these sales particulars, which are thought to be materially correct, although their accuracy is not guaranteed and they do not form part of any contract.