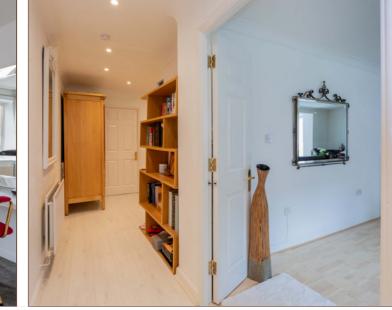

The apartment comprises an impressive 24ft living room that provides sufficient space for both living and dining furniture, and the added benefit of a large south-facing bay window. The kitchen features gas cooker and adequate space for kitchen appliances including dishwasher and a large fridge freezer.

Separate to the living areas, the left side of the property features family bathroom and two double bedrooms. The master expands over 19ft with fitted wardrobes and an en-suite shower room.

Externally there is a private residents car park where the property owns one allocated bay, as well as having access to visitor bays.