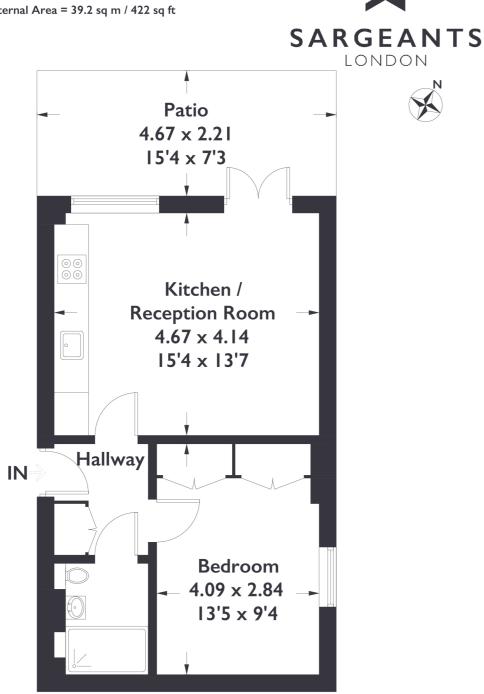

Approximate Gross Internal Area = 39.2 sq m / 422 sq ft

## **Ground Floor**

Measured in accordance with RICS Code of Measuring Practice. To be used for identification and guidance purposes only. Whilst every care is taken in the preparation of this plan, please check all dimensions, shapes and compass bearings before making any decisions reliant upon them. www.london58.com © 2023 hello@london58.com