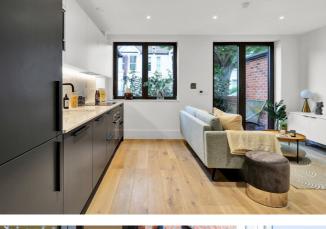

## L BEDROOM FLAT Carlyle Road, W5 £425,000

Step inside and experience the charm of pristine, open spaces. The generously proportioned wet room bathroom showcases exquisite finishes and a considerate layout.

In the fabulous double bedroom, you'll find ample built-in storage and an abundance of space to relax and unwind. Experience a stunning kitchen and living area meticulously crafted for style and practicality. Enhanced with premium Neff stove appliances and a seamlessly integrated built-in fridge, the kitchen emanates contemporary elegance.

Seamlessly transitioning, the living area beckons you through double doors to a delightful private patio, where abundant natural light infuses the space, ensuring moments of both indoor comfort and outdoor enjoyment.