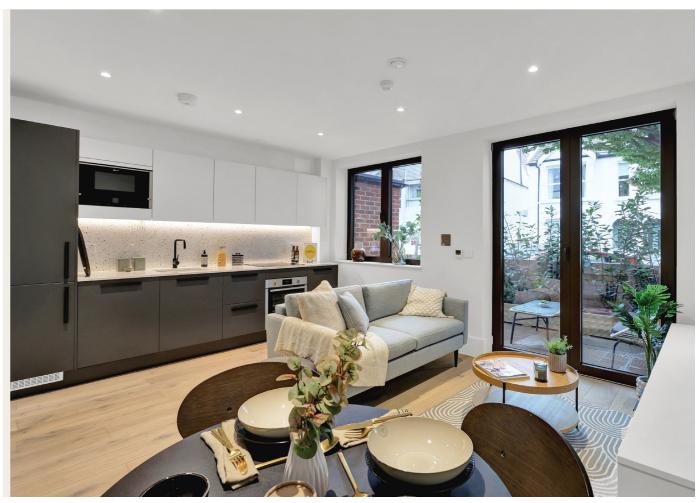

In the fabulous double bedroom, you'll find ample built-in storage and an abundance of space to relax and unwind. Experience a stunning kitchen and living area meticulously crafted for style and practicality. Enhanced with premium Neff stove appliances and a seamlessly integrated built-in fridge, the kitchen emanates contemporary elegance.

Seamlessly transitioning, the living area beckons you through double doors to a delightful private patio, where abundant natural light infuses the space, ensuring moments of both indoor comfort and outdoor enjoyment.