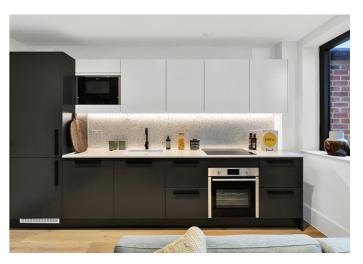

In the fabulous double bedroom, you'll find ample built-in storage and an abundance of space to relax and unwind. Experience a stunning kitchen and living area meticulously crafted for style and practicality. Enhanced with premium Neff stove appliances and a seamlessly integrated built-in fridge, the kitchen emanates contemporary elegance.