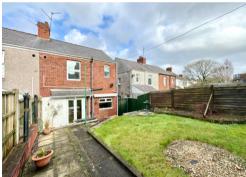

To the rear: A private patio with raised water feature. Steps lead up to a garden laid to lawn with raised beds enclosed by fencing

To the side: An enclosed storage area with gates to front and rear.