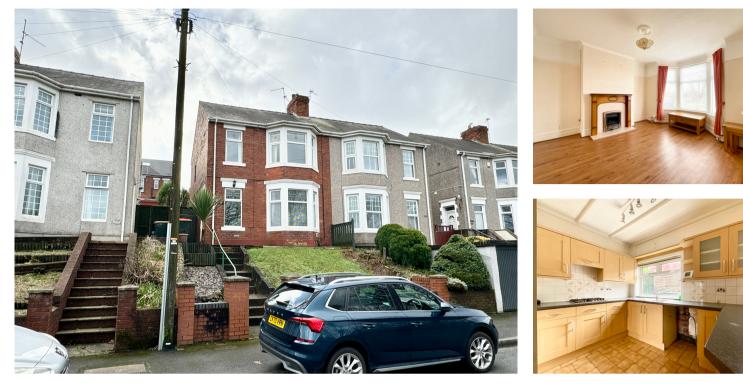

126 St Julians Road, Newport. NP19 7RY £235,000 Tenure Freehold

- TRADITIONAL BAY FRONTED SEMI DETACHED HOUSE
- POPULAR TREE LINED ROAD
- ENTRANCE HALL WITH WOODBLOCK
  FLOORING
- LOUNGE
- KITCHEN/DINER WITH WOOD BURNER

- THREE BEDROOMS
- REFITTED SHOWER ROOM
- ENCLOSED REAR GARDEN
- NO CHAIN

69 Bridge Street, Newport, NP20 4AQ M2 Estate Agents Newport 01633 289622 www.m2ea.co.uk A TRADITIONAL BAY FRONTED SEMI-DETACHED PROPERTY SITUATED IN AN ELEVATED POSITION ON THIS POPULAR TREE LINED STREET. THE PROPERTY LIES A SHORT DISTANCE FROM CAERLEON ROAD, JUNCTION 25 M4 AND LOCAL SCHOOLS AND OFFERS GOOD FAMILY ACCOMMODATION COMPRISING:

To the ground floor: An entrance hall with woodblock floor and stairs to the first floor. A lounge with bay window and feature fire place enjoys an outlook over St Julian's Road.

The modern kitchen opens to a dining area with wood burner and French doors to the rear.