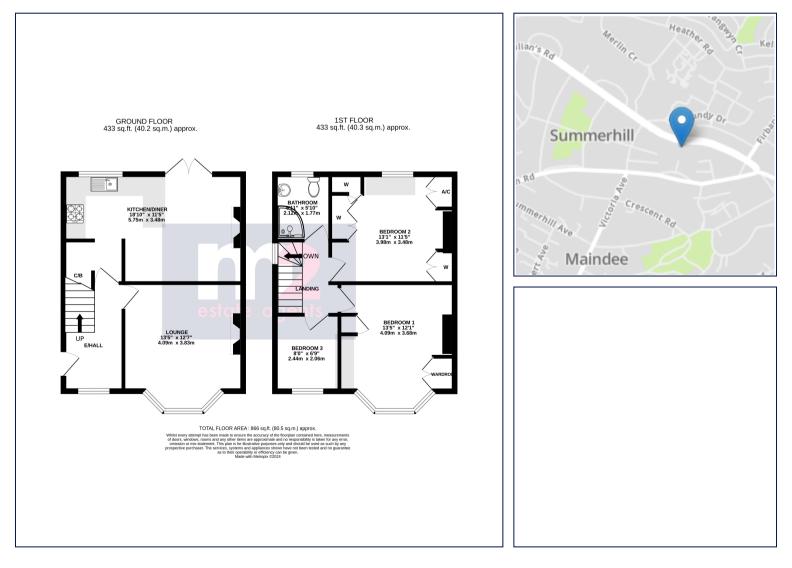

To the ground floor: An entrance hall with woodblock floor and stairs to the first floor. A lounge with bay window and feature fire place enjoys an outlook over St Julian's Road.

The modern kitchen opens to a dining area with wood burner and French doors to the rear.

To the first floor: A landing leads to 3 bedrooms (2 having built in wardrobes) and a refitted shower room.

Outside: To the front a terrace and lawned garden with steps leading to the main entrance, side access via gate. 2

To the rear: A private patio with raised water feature. Steps lead up to a garden laid to lawn with raised beds enclosed by fencing

To the side: An enclosed storage area with gates to front and rear.