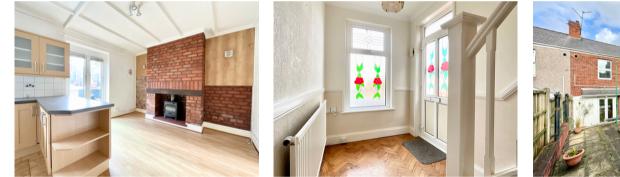

To the ground floor: An entrance hall with woodblock floor and stairs to the first floor. A lounge with bay window and feature fire place enjoys an outlook over St Julian's Road.

The modern kitchen opens to a dining area with wood burner and French doors to the rear.

To the first floor: A landing leads to 3 bedrooms (2 having built in wardrobes) and a refitted shower room.

Outside: To the front a terrace and lawned garden with steps leading to the main entrance, side access via gate. 2

To the rear: A private patio with raised water feature. Steps lead up to a garden laid to lawn with raised beds enclosed by fencing

To the side: An enclosed storage area with gates to front and rear.