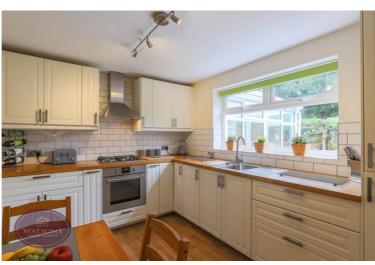

# **Dining Kitchen**

3.77m x 2.85m (12' 4" x 9' 4") A range of matching wall and base units with solid wood worksurfaces incorporating an inset 1.5 bowl stainless steel sink & drainer unit. Integrated appliances including; fridge freezer, electric oven and gas hob with extractor over. UPVC double glazed window to the rear, radiator, laminate wood flooring, partly tiled walls and door to the utility room