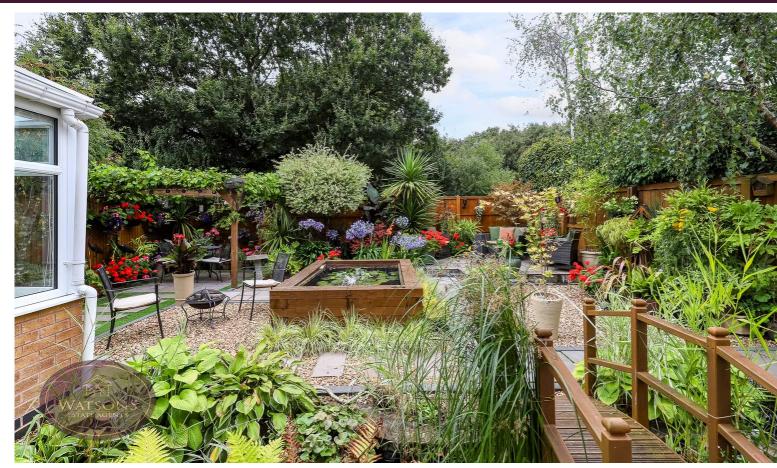

## Outside

To the front of the property is a paved path leading to the storm porch, tarmacadam driveway with space for multiple vehicles leading to the garage and flower bed boarders with a range of plants, shrubs and trees. The landscaped rear garden is enclosed by timber fencing to the perimeter with gated access to the front and comprises; paved patio, artificial lawn, pond, timber shed and flower bed boarders with a range of plants, shrubs and trees.