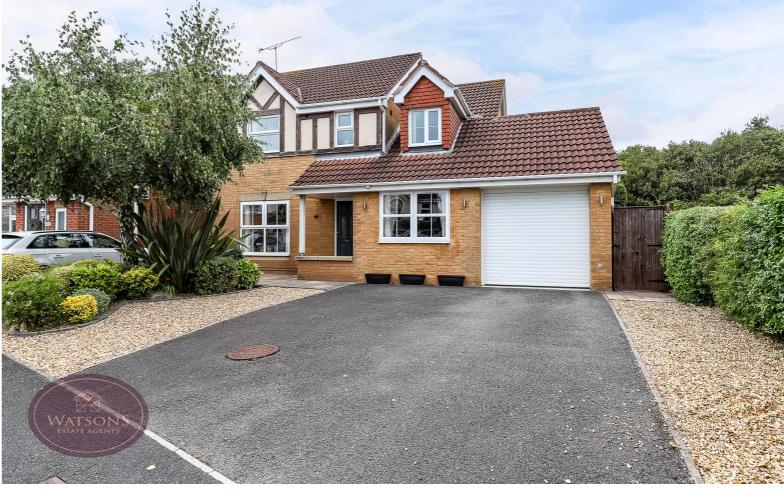

## Outside

To the front of the property is a paved path leading to the storm porch, tarmacadam driveway with space for multiple vehicles leading to the garage and flower bed boarders with a range of plants, shrubs and trees. The landscaped rear garden is enclosed by timber fencing to the perimeter with gated access to the front and comprises; paved patio, artificial lawn, pond, timber shed and flower bed boarders with a range of plants, shrubs and trees.