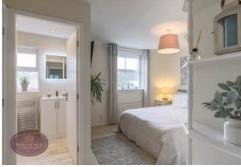

## Redroom '

4.13m x 3.54m (13' 7" x 11' 7") UPVC double glazed window to the front, fitted wardrobes, built in storage cupboard, radiator and door to the en suite.

## En Suite

White 3 piece suite comprising; concealed cistern wc, vanity sink unit and shower cubicle with mains fed shower. Fully tiled walls, chrome heated towel rail, ceiling spotlights and obscured uPVC double glazed window to the front.