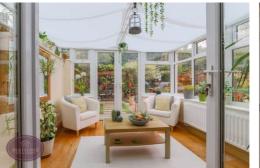

## Conservatory

3.55m x 3.21m (11' 8" x 10' 6") UPVC double glazed windows to the side and rear, laminate wood flooring, radiator and uPVC double glazed French doors to the rear garden.