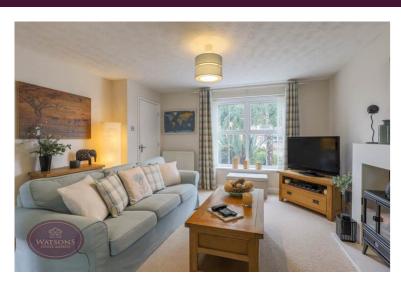

## **Lounge Diner**

Lounge area measuring 4.17m x 4.14m (13' 8" x 13' 7") with features including; uPVC double glazed window to the front, feature fireplace with inset multi fuel burner, radiator, door to the dining kitchen and built in storage cupboard. Opening to the dining area measuring 2.99m x 2.49m (9' 10" x 8' 2") with radiator, and uPVC double glazed French doors leading to the conservatory.