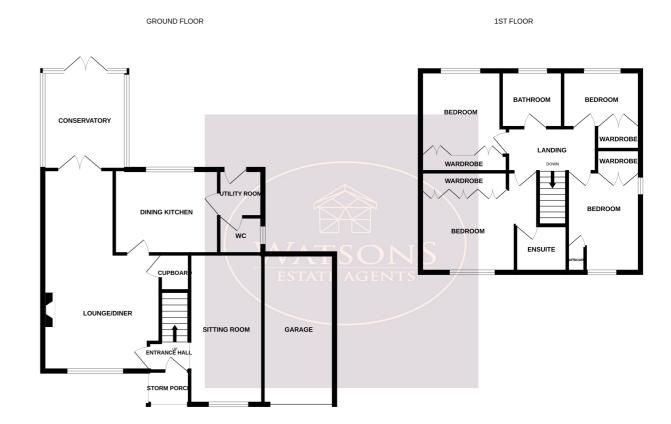

#### **Ground Floor**

## **Entrance Hall**

Composite entrance door to the front, doors to the lounge diner, sitting room and dining kitchen, stairs to the first floor.

#### Sitting Room

5.57m x 2.35m (18' 3" x 7' 9") UPVC double glazed window to the front, ceiling spotlights and radiator.

## **Lounge Diner**

Lounge area measuring 4.17m x 4.14m (13' 8" x 13' 7") with features including; uPVC double glazed window to the front, feature fireplace with inset multi fuel burner, radiator, door to the dining kitchen and built in storage cupboard. Opening to the dining area measuring 2.99m x 2.49m (9' 10" x 8' 2") with radiator, and uPVC double glazed French doors leading to the conservatory.

## Conservatory

3.55m x 3.21m (11' 8" x 10' 6") UPVC double glazed windows to the side and rear, laminate wood flooring, radiator and uPVC double glazed French doors to the rear garden.

# **Dining Kitchen**

3.77m x 2.85m (12' 4" x 9' 4") A range of matching wall and base units with solid wood worksurfaces incorporating an inset 1.5 bowl stainless steel sink & drainer unit. Integrated appliances including; fridge freezer, electric oven and gas hob with extractor over. UPVC double glazed window to the rear, radiator, laminate wood flooring, partly tiled walls and door to the utility room

# **Utility Room**

1.76m x 1.48m (5' 9" x 4' 10") Wall unit housing the combination boiler, worksurface, plumbing for washing machine, radiator, laminate wood flooring and door to the WC.

WC

WC, vanity sink unit, radiator, laminate wood flooring and obscured uPVC double glazed window to the side

## First Floor

## Landing

Doors to all bedrooms, bathroom and access to the partly boarded attic.

Whilst every attempt has been made to ensure the accuracy of the floorplan contained here, measuremen of doors, windows, rooms and any other items are approximate and no responsibility is taken for any erro omission or mis-statement. This plan is for illustrative purposes only and should be used as such by any prospective purchaser. The services, systems and appliances shown have not been tested and no guarant as to their operability or efficiency can be efficiency as

## Redroom '

4.13m x 3.54m (13' 7" x 11' 7") UPVC double glazed window to the front, fitted wardrobes, built in storage cupboard, radiator and door to the en suite.

## En Suite

White 3 piece suite comprising; concealed cistern wc, vanity sink unit and shower cubicle with mains fed shower. Fully tiled walls, chrome heated towel rail, ceiling spotlights and obscured uPVC double glazed window to the front.

## Bedroom 2

3.8m x 2.92m (12' 6" x 9' 7") UPVC double glazed window to the rear, radiator and fitted wardrobe.

## Bedroom 3

4.39m x 2.53m (14' 5" x 8' 4") UPVC double glazed windows to the front and side, radiator, fitted wardrobe and built in storage cupboard.

## Bedroom 4

2.74m x 2.4m (9' 0" x 7' 10") UPVC double glazed window to the rear, radiator, laminate wood flooring and fitted wardrobe.