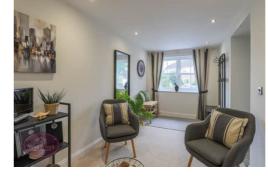

#### Sitting Room

5.57m x 2.35m (18' 3" x 7' 9") UPVC double glazed window to the front, ceiling spotlights and radiator.