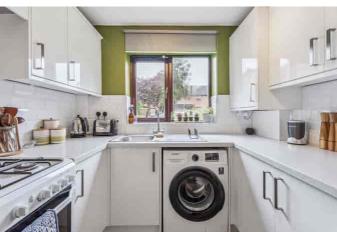

The kitchen, featuring stylish tiling, is equipped with a gas hob and a fitted washing machine, making it both functional and attractive. The open plan living and dining area offers ample space for entertaining guests, creating a warm and inviting atmosphere.