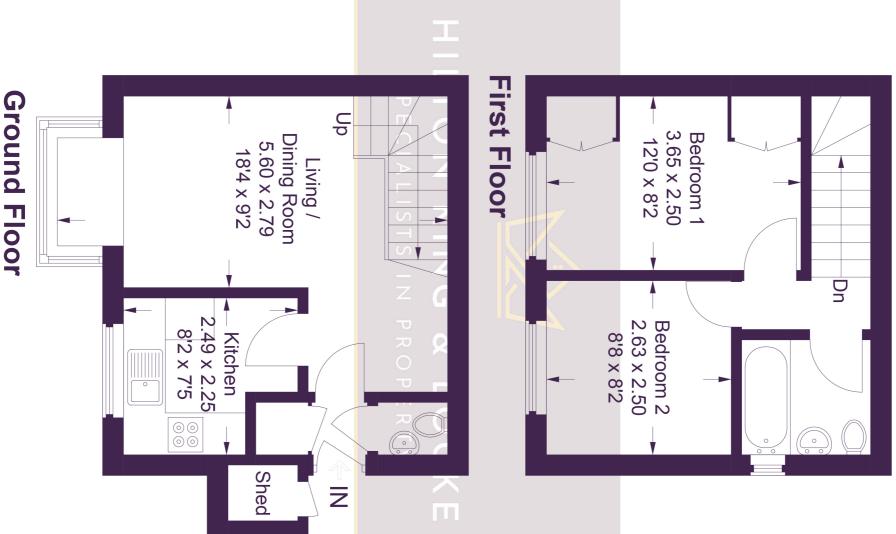

## 115 **Langtons Meadow**

Ground Floor = 24.1 sq m / 259 sq ftFirst Floor = 23.9 sq m / 257 sq ftApproximate Gross Internal Area Total = 48.8 sq m / 525 sq ftShed = 0.8 sq m / 9 sq ft

This plan is for layout guidance only. Not drawn to scale unless stated. Windows and door openings are approximate. Whilst every care is taken in the preparation of this plan, please check all dimensions, shapes and compass bearings before making any decisions reliant upon them.