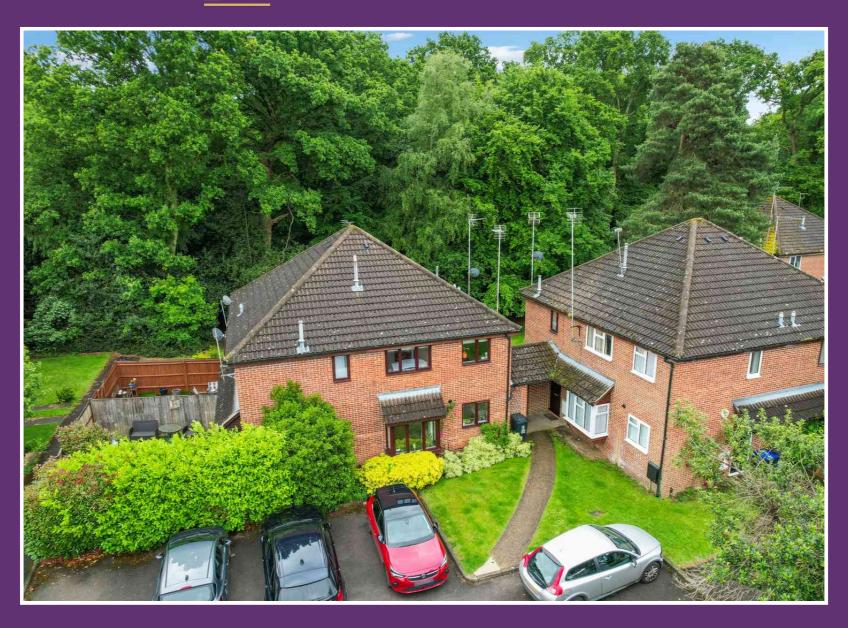

## 115 **Langtons Meadow**

Ground Floor = 24.1 sq m / 259 sq ftFirst Floor = 23.9 sq m / 257 sq ftApproximate Gross Internal Area Total = 48.8 sq m / 525 sq ftShed = 0.8 sq m / 9 sq ft

This plan is for layout guidance only. Not drawn to scale unless stated. Windows and door openings are approximate. Whilst every care is taken in the preparation of this plan, please check all dimensions, shapes and compass bearings before making any decisions reliant upon them.