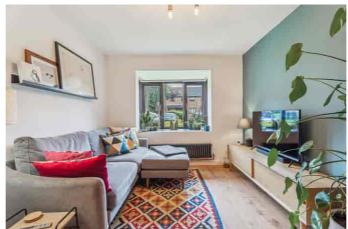

The kitchen, featuring stylish tiling, is equipped with a gas hob and a fitted washing machine, making it both functional and attractive. The open plan living and dining area offers ample space for entertaining guests, creating a warm and inviting atmosphere.