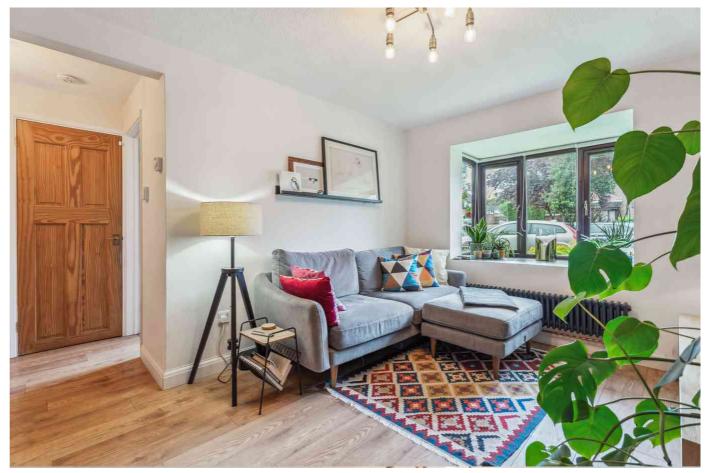

The kitchen, featuring stylish tiling, is equipped with a gas hob and a fitted washing machine, making it both functional and attractive. The open plan living and dining area offers ample space for entertaining guests, creating a warm and inviting atmosphere.