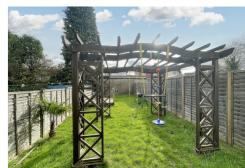

# **Rear Garden**

Laid to lawn, pergola, decked patio, brick built storage room (former war bunker).