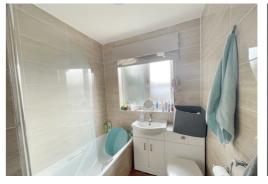

## **Bathroom**

Double glazed window to Lease Term: 125 years rear, white suite comprising bath with built in shower, W.C, hand basin on vanity unit, 33 years, £100.00 next 33 years and £200.00 last 33 radiator, tiled walls,

extractor fan.