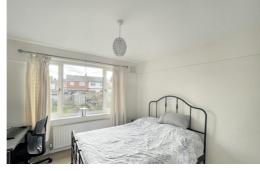

#### **Bedroom One**

3.63m x 3.44m (12' 0" x 11' 3") Double glazed window to rear, radiator.

#### **Bedroom Two**

3.06m x 2.74m (10' 0" x 9' 0") Double glazed window to front, radiator.