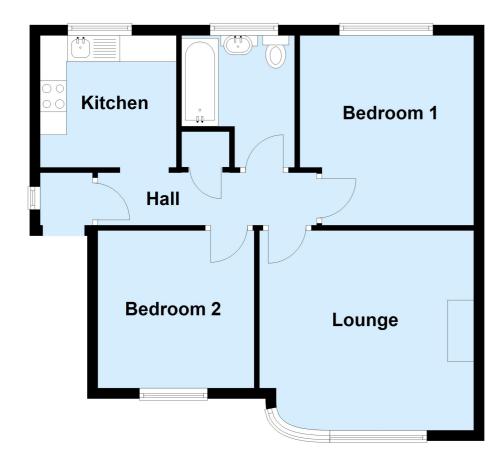

# **Ground Floor**

This plan is for general layout guidance and may not be to scale.

Plan produced using PlanUp.

Disclaimer: All Measurements are approximate. No equipment, circuits or fittings have been tested. These particulars are made without responsibility on the part of the Agents or Vendor their accuracy is not guaranteed nor do they form part of any contract and no warranty is given.

### **Entrance Hall**

3.58m x 8.7m (11' 9" x 28' 7") Glazed entrance door, built in meter cupboard, access to the spacious loft.

## Lounge

3.89m x 3.87m (12' 9" x 12' 8") (into alcove) Double glazed window to front, radiator, feature fireplace surround, recessed shelves.

#### Kitchen

2.49m x 2.40m (8' 2" x 7" 10") Double glazed window to rear, modern wall and base cabinets. built in electric oven, gas hob on work top, wall mounted Vaillant

combination boiler, single sink unit, plumbed for washing machine & dishwasher, recess for fridge freezer, extractor fan.

#### **Bedroom One**

3.63m x 3.44m (12' 0" x 11' 3") Double glazed window to rear, radiator.

#### **Bedroom Two**

3.06m x 2.74m (10' 0" x 9' 0") Double glazed window to front, radiator.

## **Bathroom**

Double glazed window to Lease Term: 125 years rear, white suite comprising bath with built in shower, W.C, hand basin on vanity unit, 33 years, £100.00 next 33 years and £200.00 last 33 radiator, tiled walls,