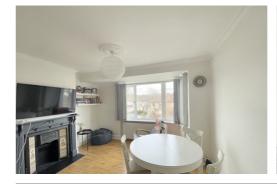

## Lounge

3.89m x 3.87m (12' 9" x 12' 8") (into alcove) Double glazed window to front, radiator, feature fireplace surround, recessed shelves.