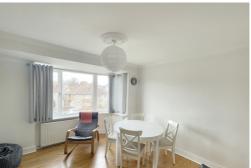

## Lounge

3.89m x 3.87m (12' 9" x 12' 8") (into alcove) Double glazed window to front, radiator, feature fireplace surround, recessed shelves.