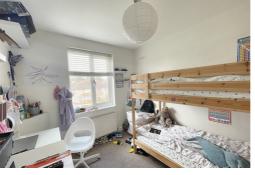

#### **Bedroom One**

3.63m x 3.44m (12' 0" x 11' 3") Double glazed window to rear, radiator.

#### **Bedroom Two**

3.06m x 2.74m (10' 0" x 9' 0") Double glazed window to front, radiator.