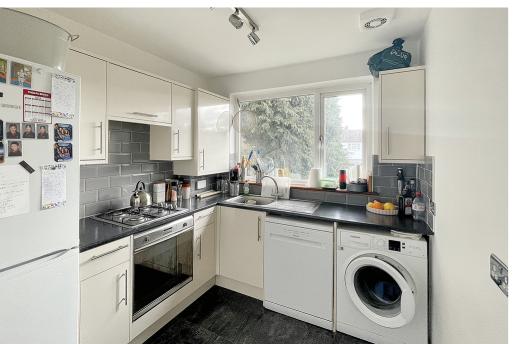

#### Kitchen

2.49m x 2.40m (8' 2" x 7" 10") Double glazed window to rear, modern wall and base cabinets. built in electric oven, gas hob on work top, wall mounted Vaillant

combination boiler, single sink unit, plumbed for washing machine & dishwasher, recess for fridge freezer, extractor fan.