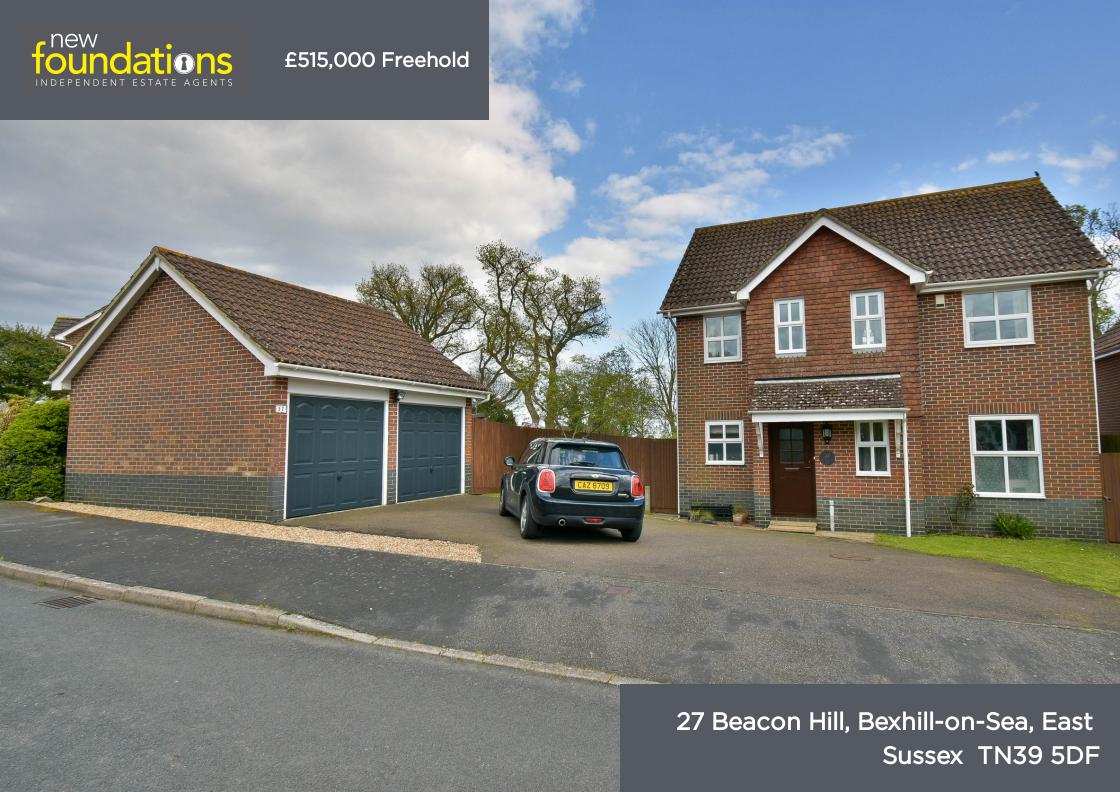

# PROPERTY DESCRIPTION

A well presented modern four bedroom detached house with double garage situated on the outskirts of Bexhill and having distant sea views. Other features of the property include a large conservatory, sitting room, dining room, modern fitted kitchen, utility room, recently refitted ensuite shower to master bedroom, double glazing, gas boiler and radiators. EPC Rating - D

#### Outside

The property benefits from a good sized `L` shaped plot with an area of mainly lawned garden to the rear which stretches round to the side of the property. Facing in a south easterly direction with large raised patio and sea glimpses, outside tap, timber shed, gated access to the front. To the front is a large area of private driveway giving space for several cars and some smaller areas of lawned garden.

## **Detached Double Garage**

 $5.00 \text{m} \times 5.28 \text{m}$  (16' 5"  $\times$  17' 4") Accessed via two single doors with power and light, roof storage area, security light to the front of the garage, personal door to the rear garden.