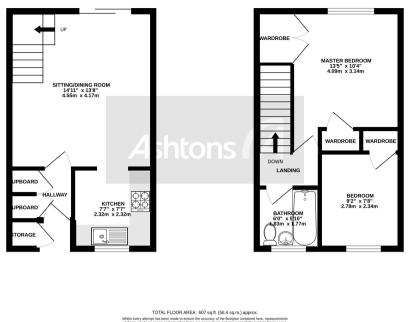

## Edgeworth Street, St Helens. WA9 3QE. £135,000

Freehold | Council Tax Band A | No Chain | Parking | Nice Garden |

A

<image><image><image>

GROUND FLOOR 299 sq.ft. (27.7 sq.m.) approx 1ST FLOOR 308 sq.ft. (28.6 sq.m.) approx

Whils every attent has been rade to ensure the accuracy of the floorping contained here, measurement of access, windows, nooms and any other items are approximate and no responsibility is staken for any error omission on mis-statement. This pils in to it flustrative purposes only and achieve the cured as such by any prospective purchaser. The services, systems and appliances shown have not been tested and no guarante as to their openability of efforting can be given.