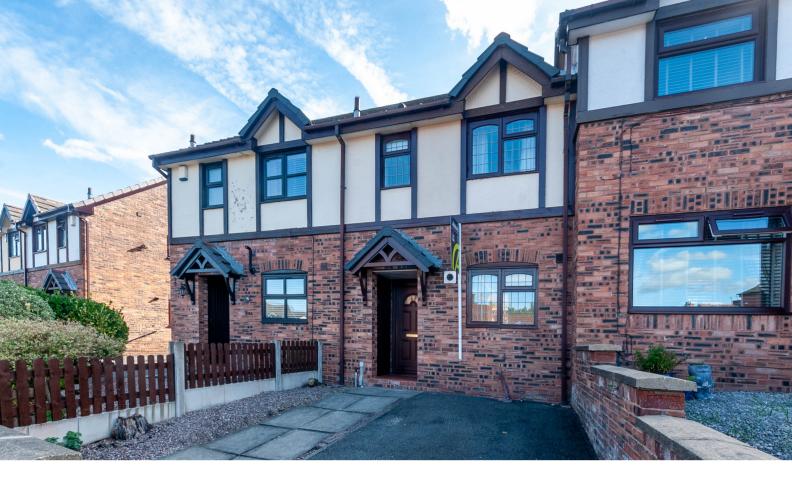

## Edgeworth Street, St Helens. WA9 3QE. £135,000

Freehold | Council Tax Band A | No Chain | Parking | Nice Garden |

A

<image><image><image>

GROUND FLOOR 299 sq.ft. (27.7 sq.m.) approx 1ST FLOOR 308 sq.ft. (28.6 sq.m.) approx

Two bedroom mid terrace property situated in a popular residential area of the Town. Close to local amenities, transport links and great schools. The property is offered for sale with no upward chain and in brief comprises entrance hallway with storage , large living room with patio doors leading out on to the garden and kitchen. Up to the first floor you will find two bedrooms both with built in wardrobes and family bathroom. Externally there is a lovely garden to the rear and parking to the front. This beautiful home is well presented and is just in need of some slight modernisation to make it your own.