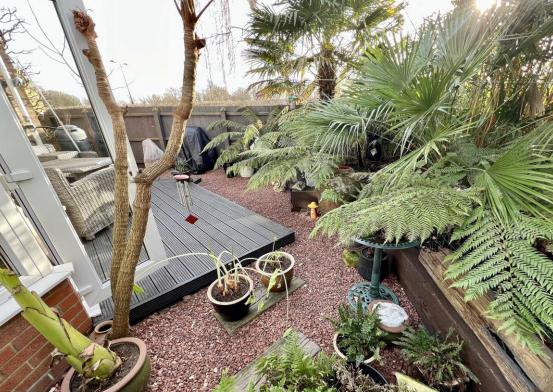

- 3 bedroom semi detached home, forming part of a modern development
- Immaculate and beautifully presented throughout
- The current owners have made many improvements and the home feels deeply loved and cared for
- Good size, dual aspect, kitchen/dining room
- Refitted spacious kitchen with a range of wooden shaker style units and work tops over. Integrated appliances include a Neff oven and grill, induction hob with stainless steel extractor space and plumbing for washing machine and dishwasher. Space for dining table
- Beautiful conservatory with tiled floors leading out to the garden
- Bedroom One with excellent fitted furniture and an arch leading to bedroom three (which is currently used as a dressing area) with double built in wardrobes
- Replaced fully tiled en suite shower room and bathroom
- Cosy sitting room facing the front of the home
- Windows with fitted blinds
- New boiler fitted December 2023
- Georgian style double glazing and gas central heating
- Delightful south/westerly facing garden with a large decked area and shingle area to the rear and side. Well established plants and shrubs (NB A few of the plants will be going with the owner)
- Two allocated parking spaces, immediately outside the home