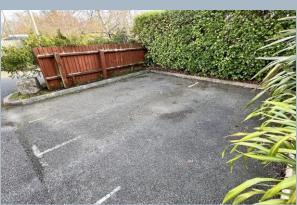

## Upton Road, Creekmoor, Poole, Dorset, BH17 7AH **GUIDE PRICE £340,000 - £350,000**

Built approximately 20 years ago is this absolutely immaculate and beautifully presented 3 bedroom, 2 bathroom semi detached home, with 2 off road parking spaces and a westerly facing garden. The current owners have modified the home, since they bought it, to include opening up the kitchen and dining room, adding a conservatory and opening up the main bedroom and bedroom 3 to form one room (this could easily be changed back to 2 rooms.) They have further updated the home to include a new kitchen, bathrooms, new cloakroom, along with redecoration, new doors including front door and flooring. Forming part of a group of homes called The Dragonflies, the development consist of 8 semi detached homes, set in a semi rural location near Upton. Number 50 is the first house on the left as you enter the development, with parking right outside for 2 cars, Georgian style double glazing, gas central and westerly facing garden with south facing deck.

- 3 bedroom semi detached home, forming part of a modern development
- Immaculate and beautifully presented throughout
- The current owners have made many improvements and the home feels deeply loved and cared for
- Good size, dual aspect, kitchen/dining room
- Refitted spacious kitchen with a range of wooden shaker style units and work tops over. Integrated appliances include a Neff oven and grill, induction hob with stainless steel extractor space and plumbing for washing machine and dishwasher. Space for dining table
- Beautiful conservatory with tiled floors leading out to the garden
- Bedroom One with excellent fitted furniture and an arch leading to bedroom three (which is currently used as a dressing area) with double built in wardrobes
- Replaced fully tiled en suite shower room and bathroom
- Cosy sitting room facing the front of the home
- Windows with fitted blinds
- New boiler fitted December 2023
- Georgian style double glazing and gas central heating
- Delightful south/westerly facing garden with a large decked area and shingle area to the rear and side. Well established plants and shrubs (NB A few of the plants will be going with the owner)
- Two allocated parking spaces, immediately outside the home