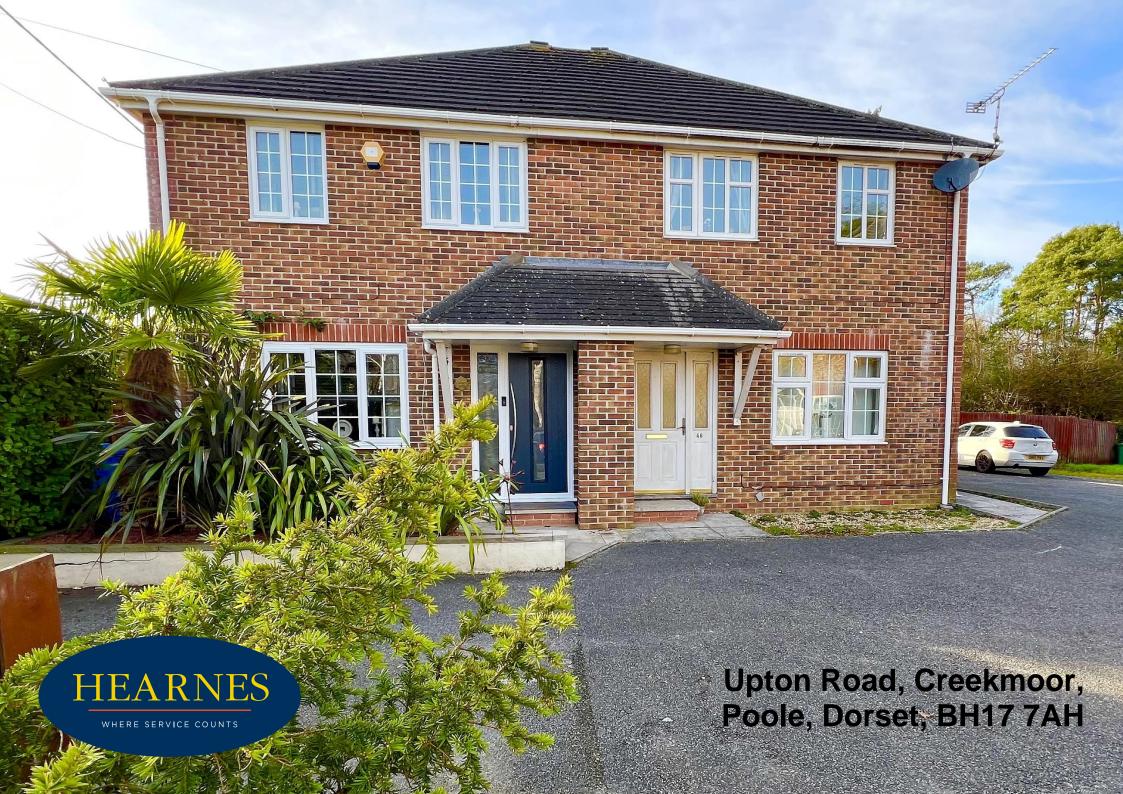

## Upton Road, Creekmoor, Poole, Dorset, BH17 7AH **GUIDE PRICE £340,000 - £350,000**

Built approximately 20 years ago is this absolutely immaculate and beautifully presented 3 bedroom, 2 bathroom semi detached home, with 2 off road parking spaces and a westerly facing garden. The current owners have modified the home, since they bought it, to include opening up the kitchen and dining room, adding a conservatory and opening up the main bedroom and bedroom 3 to form one room (this could easily be changed back to 2 rooms.) They have further updated the home to include a new kitchen, bathrooms, new cloakroom, along with redecoration, new doors including front door and flooring. Forming part of a group of homes called The Dragonflies, the development consist of 8 semi detached homes, set in a semi rural location near Upton. Number 50 is the first house on the left as you enter the development, with parking right outside for 2 cars, Georgian style double glazing, gas central and westerly facing garden with south facing deck.

- 3 bedroom semi detached home, forming part of a modern development
- Immaculate and beautifully presented throughout
- The current owners have made many improvements and the home feels deeply loved and cared for
- Good size, dual aspect, kitchen/dining room
- Refitted spacious kitchen with a range of wooden shaker style units and work tops over. Integrated appliances include a Neff oven and grill, induction hob with stainless steel extractor space and plumbing for washing machine and dishwasher. Space for dining table
- Beautiful conservatory with tiled floors leading out to the garden
- Bedroom One with excellent fitted furniture and an arch leading to bedroom three (which is currently used as a dressing area) with double built in wardrobes
- Replaced fully tiled en suite shower room and bathroom
- Cosy sitting room facing the front of the home
- Windows with fitted blinds
- New boiler fitted December 2023
- Georgian style double glazing and gas central heating
- Delightful south/westerly facing garden with a large decked area and shingle area to the rear and side. Well established plants and shrubs (NB A few of the plants will be going with the owner)
- Two allocated parking spaces, immediately outside the home