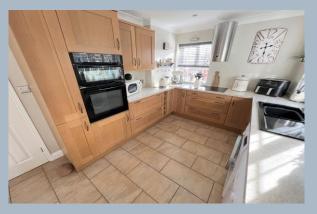

- 3 bedroom semi detached home, forming part of a modern development
- Immaculate and beautifully presented throughout
- The current owners have made many improvements and the home feels deeply loved and cared for
- Good size, dual aspect, kitchen/dining room
- Refitted spacious kitchen with a range of wooden shaker style units and work tops over. Integrated appliances include a Neff oven and grill, induction hob with stainless steel extractor space and plumbing for washing machine and dishwasher. Space for dining table
- Beautiful conservatory with tiled floors leading out to the garden
- Bedroom One with excellent fitted furniture and an arch leading to bedroom three (which is currently used as a dressing area) with double built in wardrobes
- Replaced fully tiled en suite shower room and bathroom
- Cosy sitting room facing the front of the home
- Windows with fitted blinds
- New boiler fitted December 2023
- Georgian style double glazing and gas central heating
- Delightful south/westerly facing garden with a large decked area and shingle area to the rear and side. Well established plants and shrubs (NB A few of the plants will be going with the owner)
- Two allocated parking spaces, immediately outside the home