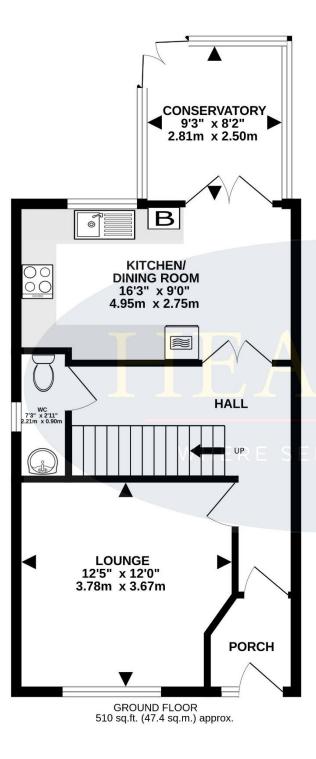

## TOTAL FLOOR AREA: 948 sq.ft. (88.0 sq.m.) approx.

Whilst every attempt has been made to ensure the accuracy of the floorplan contained here, measurements of doors, windows, rooms and any other items are approximate and no responsibility is taken for any error, omission or mis-statement. This plan is for illustrative purposes only and should be used as such by any prospective purchaser. The services, systems and appliances shown have not been tested and no guarantee as to their operability or efficiency can be given.

Made with Metropix \$\infty 2024

1ST FLOOR 438 sq.ft. (40.7 sq.m.) approx.