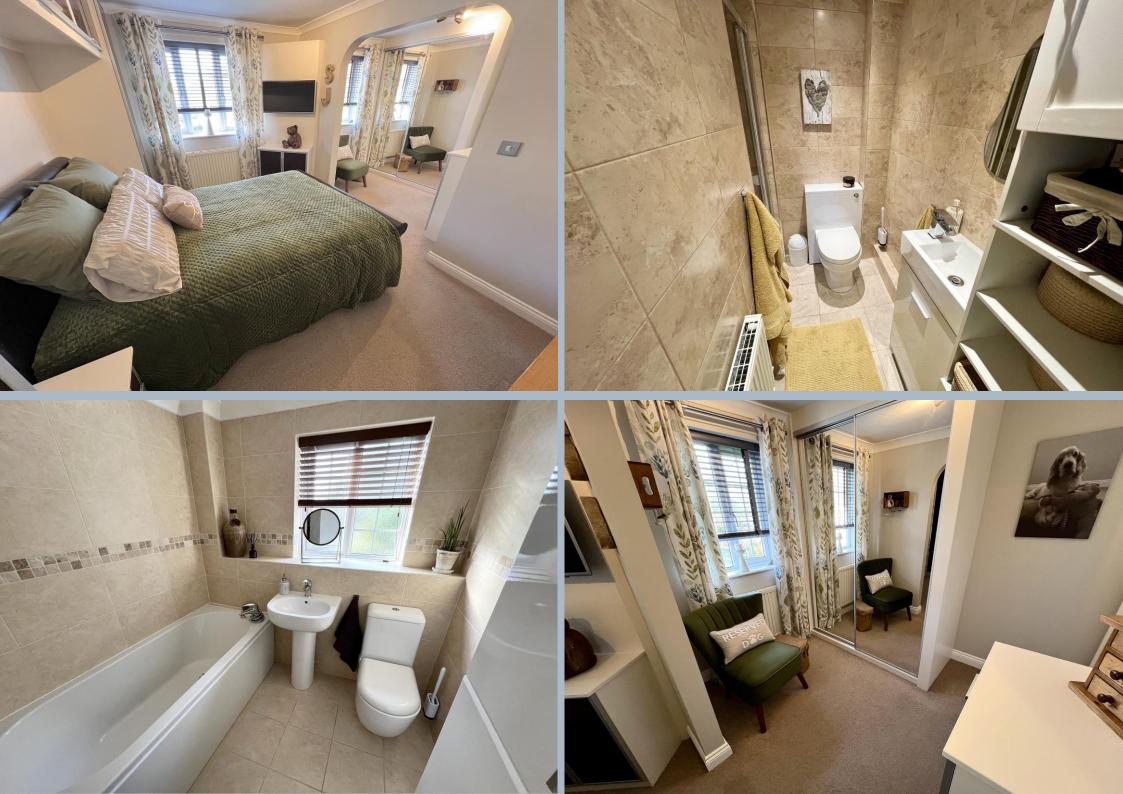

- 3 bedroom semi detached home, forming part of a modern development
- Immaculate and beautifully presented throughout
- The current owners have made many improvements and the home feels deeply loved and cared for
- Good size, dual aspect, kitchen/dining room
- Refitted spacious kitchen with a range of wooden shaker style units and work tops over. Integrated appliances include a Neff oven and grill, induction hob with stainless steel extractor space and plumbing for washing machine and dishwasher. Space for dining table
- Beautiful conservatory with tiled floors leading out to the garden
- Bedroom One with excellent fitted furniture and an arch leading to bedroom three (which is currently used as a dressing area) with double built in wardrobes
- Replaced fully tiled en suite shower room and bathroom
- Cosy sitting room facing the front of the home
- Windows with fitted blinds
- New boiler fitted December 2023
- Georgian style double glazing and gas central heating
- Delightful south/westerly facing garden with a large decked area and shingle area to the rear and side. Well established plants and shrubs (NB A few of the plants will be going with the owner)
- Two allocated parking spaces, immediately outside the home