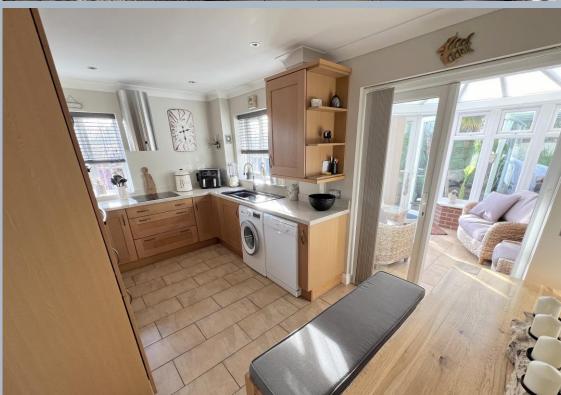

- 3 bedroom semi detached home, forming part of a modern development
- Immaculate and beautifully presented throughout
- The current owners have made many improvements and the home feels deeply loved and cared for
- Good size, dual aspect, kitchen/dining room
- Refitted spacious kitchen with a range of wooden shaker style units and work tops over. Integrated appliances include a Neff oven and grill, induction hob with stainless steel extractor space and plumbing for washing machine and dishwasher. Space for dining table
- Beautiful conservatory with tiled floors leading out to the garden
- Bedroom One with excellent fitted furniture and an arch leading to bedroom three (which is currently used as a dressing area) with double built in wardrobes
- Replaced fully tiled en suite shower room and bathroom
- Cosy sitting room facing the front of the home
- Windows with fitted blinds
- New boiler fitted December 2023
- Georgian style double glazing and gas central heating
- Delightful south/westerly facing garden with a large decked area and shingle area to the rear and side. Well established plants and shrubs (NB A few of the plants will be going with the owner)
- Two allocated parking spaces, immediately outside the home