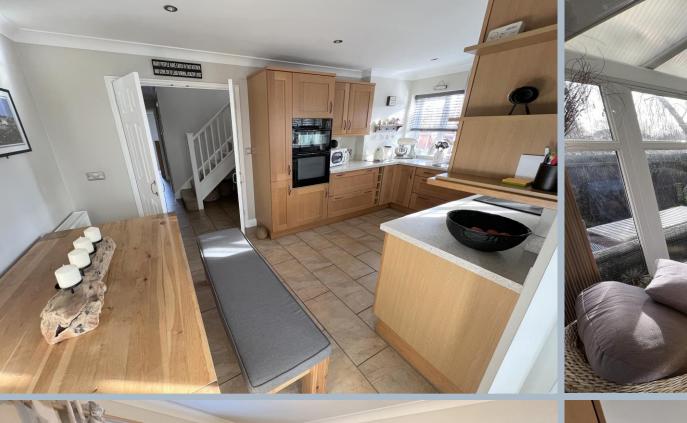

## Upton Road, Creekmoor, Poole, Dorset, BH17 7AH **GUIDE PRICE £340,000 - £350,000**

Built approximately 20 years ago is this absolutely immaculate and beautifully presented 3 bedroom, 2 bathroom semi detached home, with 2 off road parking spaces and a westerly facing garden. The current owners have modified the home, since they bought it, to include opening up the kitchen and dining room, adding a conservatory and opening up the main bedroom and bedroom 3 to form one room (this could easily be changed back to 2 rooms.) They have further updated the home to include a new kitchen, bathrooms, new cloakroom, along with redecoration, new doors including front door and flooring. Forming part of a group of homes called The Dragonflies, the development consist of 8 semi detached homes, set in a semi rural location near Upton. Number 50 is the first house on the left as you enter the development, with parking right outside for 2 cars, Georgian style double glazing, gas central and westerly facing garden with south facing deck.

- 3 bedroom semi detached home, forming part of a modern development
- Immaculate and beautifully presented throughout
- The current owners have made many improvements and the home feels deeply loved and cared for
- Good size, dual aspect, kitchen/dining room
- Refitted spacious kitchen with a range of wooden shaker style units and work tops over. Integrated appliances include a Neff oven and grill, induction hob with stainless steel extractor space and plumbing for washing machine and dishwasher. Space for dining table
- Beautiful conservatory with tiled floors leading out to the garden
- Bedroom One with excellent fitted furniture and an arch leading to bedroom three (which is currently used as a dressing area) with double built in wardrobes
- Replaced fully tiled en suite shower room and bathroom
- Cosy sitting room facing the front of the home
- Windows with fitted blinds
- New boiler fitted December 2023
- Georgian style double glazing and gas central heating
- Delightful south/westerly facing garden with a large decked area and shingle area to the rear and side. Well established plants and shrubs (NB A few of the plants will be going with the owner)
- Two allocated parking spaces, immediately outside the home