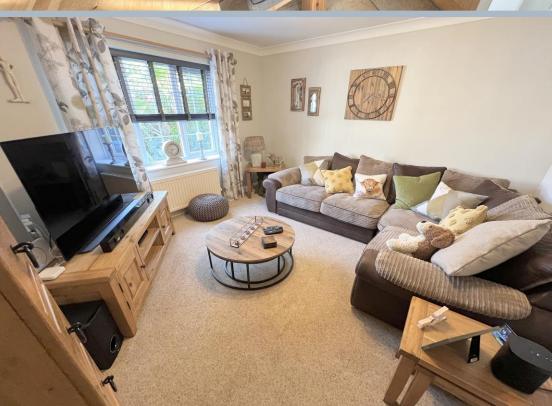

- 3 bedroom semi detached home, forming part of a modern development
- Immaculate and beautifully presented throughout
- The current owners have made many improvements and the home feels deeply loved and cared for
- Good size, dual aspect, kitchen/dining room
- Refitted spacious kitchen with a range of wooden shaker style units and work tops over. Integrated appliances include a Neff oven and grill, induction hob with stainless steel extractor space and plumbing for washing machine and dishwasher. Space for dining table
- Beautiful conservatory with tiled floors leading out to the garden
- Bedroom One with excellent fitted furniture and an arch leading to bedroom three (which is currently used as a dressing area) with double built in wardrobes
- Replaced fully tiled en suite shower room and bathroom
- Cosy sitting room facing the front of the home
- Windows with fitted blinds
- New boiler fitted December 2023
- Georgian style double glazing and gas central heating
- Delightful south/westerly facing garden with a large decked area and shingle area to the rear and side. Well established plants and shrubs (NB A few of the plants will be going with the owner)
- Two allocated parking spaces, immediately outside the home