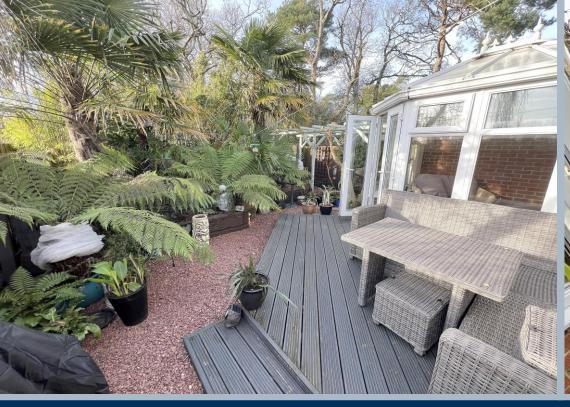

- 3 bedroom semi detached home, forming part of a modern development
- Immaculate and beautifully presented throughout
- The current owners have made many improvements and the home feels deeply loved and cared for
- Good size, dual aspect, kitchen/dining room
- Refitted spacious kitchen with a range of wooden shaker style units and work tops over. Integrated appliances include a Neff oven and grill, induction hob with stainless steel extractor space and plumbing for washing machine and dishwasher. Space for dining table
- Beautiful conservatory with tiled floors leading out to the garden
- Bedroom One with excellent fitted furniture and an arch leading to bedroom three (which is currently used as a dressing area) with double built in wardrobes
- Replaced fully tiled en suite shower room and bathroom
- Cosy sitting room facing the front of the home
- Windows with fitted blinds
- New boiler fitted December 2023
- Georgian style double glazing and gas central heating
- Delightful south/westerly facing garden with a large decked area and shingle area to the rear and side. Well established plants and shrubs (NB A few of the plants will be going with the owner)
- Two allocated parking spaces, immediately outside the home