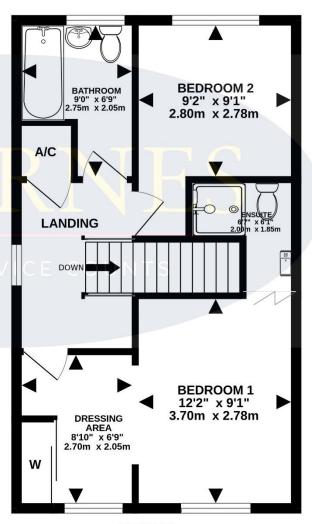

## TOTAL FLOOR AREA: 948 sq.ft. (88.0 sq.m.) approx.

Whilst every attempt has been made to ensure the accuracy of the floorplan contained here, measurements of doors, windows, rooms and any other items are approximate and no responsibility is taken for any error, omission or mis-statement. This plan is for illustrative purposes only and should be used as such by any prospective purchaser. The services, systems and appliances shown have not been tested and no guarantee as to their operability or efficiency can be given.

Made with Metropix \$\infty 2024

1ST FLOOR 438 sq.ft. (40.7 sq.m.) approx.