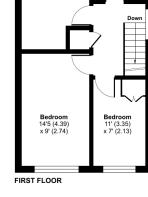

### Wyville Road, Frome, BA11

Approximate Area = 1111 sq ft / 103.2 sq m Garage = 155 sq ft / 14.3 sq m Total = 1266 sq ft / 117.5 sq m For identification only - Not to scale

Floor plan produced in accordance with RICS Property Measurement Standards incorporating International Property Measurement Standards (IPMS2 Residential). © ntchecom 2024. Produced for Cooper and Tanner. REF: 1111069