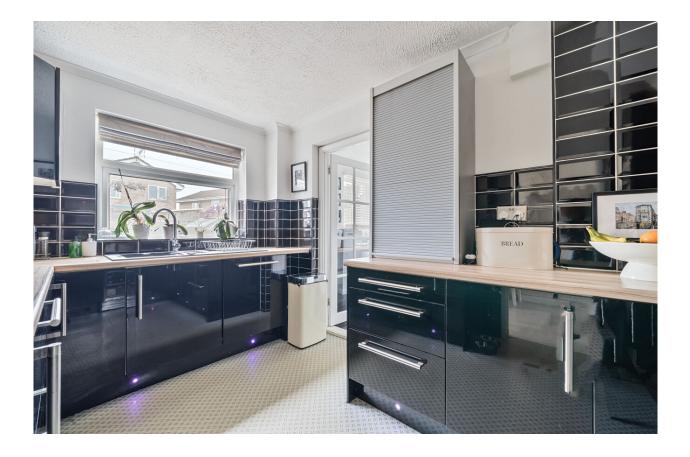

The kitchen is very contemporary and includes a very smart high gloss set of units, integrated appliances and an outlook over the back garden.

There is also a large conservatory, utility room and a shower room on the ground floor.