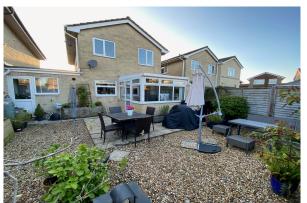

#### OUTSIDE

There is brick paved parking for multiple vehicles to the front of the house in addition to the single garage. The gardens to the rear are fully enclosed and low maintenance. Predominantly laid to stone chippings, it's a perfect space to enjoy a family BBQ or a glass of wine with low maintenance.