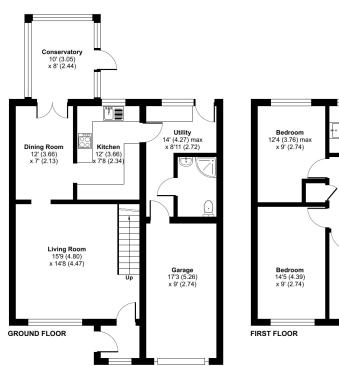

### Wyville Road, Frome, BA11

Approximate Area = 1111 sq ft / 103.2 sq m Garage = 155 sq ft / 14.3 sq m Total = 1266 sq ft / 117.5 sq m For identification only - Not to scale

Floor plan produced in accordance with RICS Property Measurement Standards incorporating International Property Measurement Standards (IPMS2 Residential). © ntchecom 2024. Produced for Cooper and Tanner. REF: 1111069