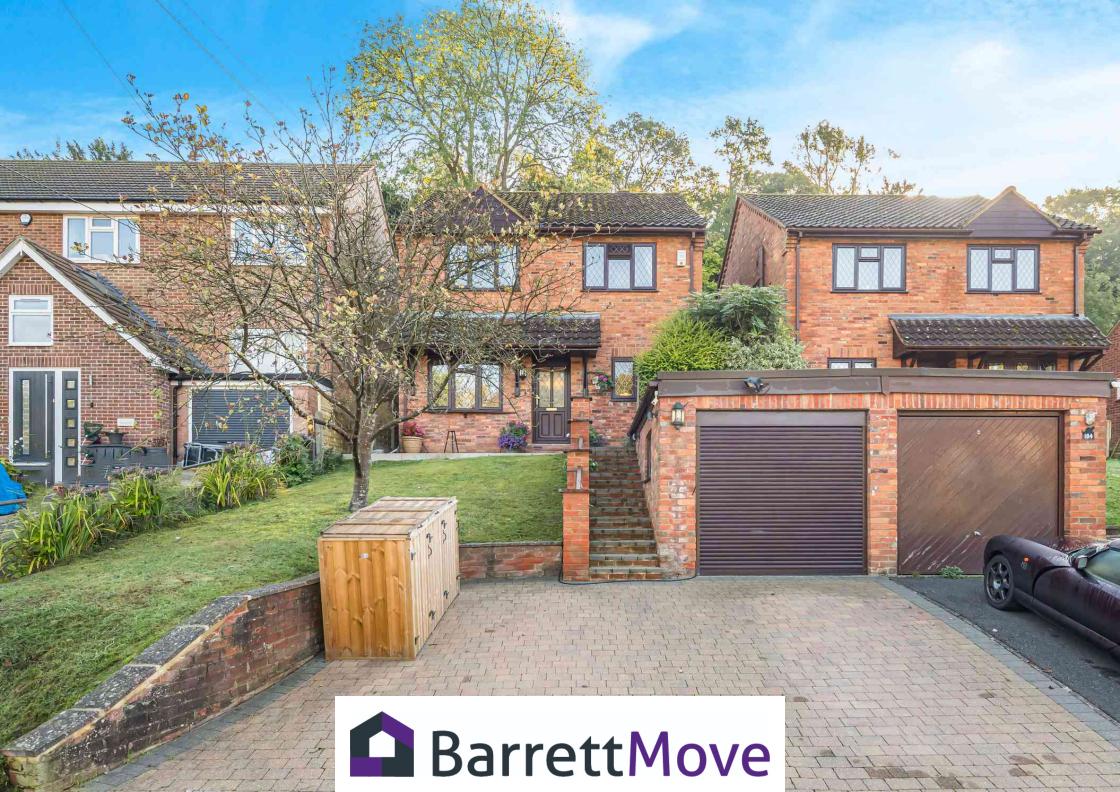

184A Marlow Bottom, Marlow, Bucks SL7 3PP Guide Price £795,000 - Freehold

## PROPERTY SUMMARY

Barrett Move presents a spacious 5 bedroom, 3 bathroom detached home with a garden leading to woodland in Marlow Bottom.

## POINTS OF INTEREST

- Over 2000 square feet
- Five bedrooms, two with ensuites
- Garden with access to woodland behind
- Large lounge with doors to the garden
- Garden room suitable for use as home office
- Garage and off road parking
- Close to village amenities and woodland walks
- Walking distance to Burford School
- In catchment for Burford primary, Sir William Borlase and Great Marlow schools