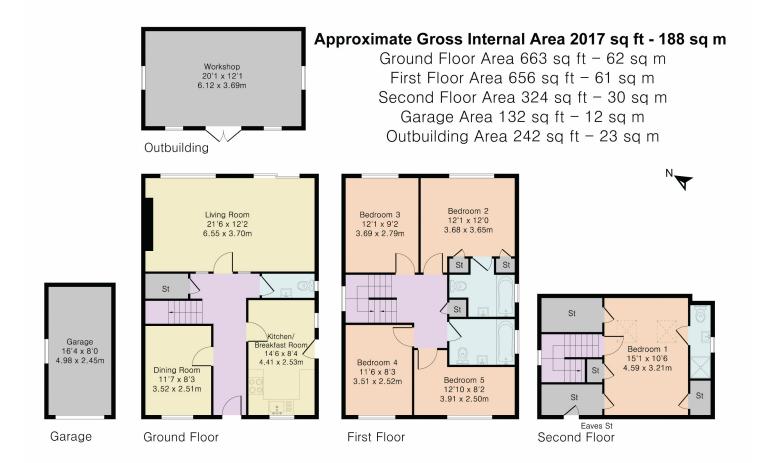

184A Marlow Bottom, Marlow, Bucks SL7 3PP Guide Price £795,000 - Freehold

## PROPERTY SUMMARY

Barrett Move presents a spacious 5 bedroom, 3 bathroom detached home with a garden leading to woodland in Marlow Bottom.

## POINTS OF INTEREST

- Over 2000 square feet
- Five bedrooms, two with ensuites
- Garden with access to woodland behind
- Large lounge with doors to the garden
- Garden room suitable for use as home office
- Garage and off road parking
- Close to village amenities and woodland walks
- Walking distance to Burford School
- In catchment for Burford primary, Sir William Borlase and Great Marlow schools