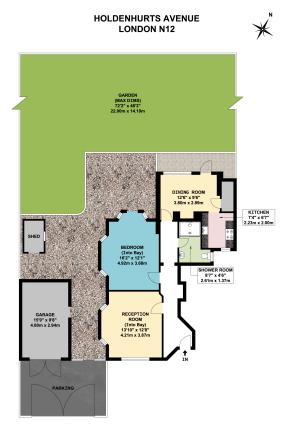

## 68b Holdenhurst Avenue, North Finchley, N12 0HX

## £550,000

A large 1/2 bed ground floor garden flat. This property benefits from a large private garden and is ideally located just 0.2 miles to local shops, 0.6 miles to West Finchley Underground station and only 300ft to the green space and recreational facilities of Victoria Park.

Council Tax band D.

- Lounge
- 1 Double Bedroom
- Bathroom
- Council Tax band D
- 0.6 miles to West Finchley tube station & Moss Hall School

- Kitchen
- 1 Reception Room (Possible second bedroom)
- · Private garden
- 0.2 miles to local shops

## GROUND FLOOR FLAT

When you are considering a property we recommend that you instruct a surveyor to ensure the property is in sound structural order and that equipment, fitting, services, etc are in working order and/or fit for their purpose and a solicitor to verify tenure and title of the property. We can give no assurances in this regard nor can we verify accuracy of measurements or distance.