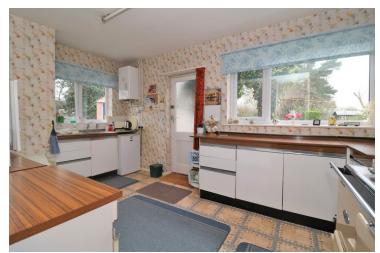

#### Kitchen

14' 11" x 9' 4" (4.55m x 2.84m) Windows and door to rear, range of eye and low level fitted cupboards with work surface over, inset stainless steel sink, space for free standing fridge/freezer, washing machine, free standing Aga to remain (STN) acces to larder, storage cupboard.