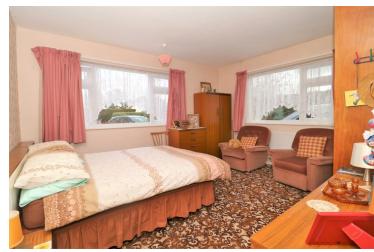

#### Living Room

17' 6" x 12' 11" (5.33m x 3.94m) Windows to rear, radiator, electric fire place.