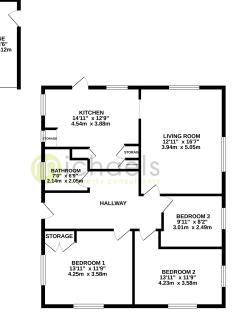

#### **Floorplans**

GROUND FLOOR 1046 sq.ft. (97.2 sq.m.) approx.

#### Living Room

17' 6" x 12' 11" (5.33m x 3.94m) Windows to rear, radiator, electric fire place.

#### Kitchen

14' 11" x 9' 4" (4.55m x 2.84m) Windows and door to rear, range of eye and low level fitted cupboards with work surface over, inset stainless steel sink, space for free standing fridge/freezer, washing machine, free standing Aga to remain (STN) acces to larder, storage cupboard.

#### Bedroom One

13'11" x 11'9" (4.24m x 3.58m) Window to front, radiator, access to built in wardrobe.

#### Bedroom Two

13' 11" x 9' 0" (4.24m x 2.74m) Window to front, radiator, fixed built in storage.

#### **Bedroom Three**

 $8^{\circ}$  2" x 9° 5" (2.49m x 2.87m) Window to side, radiator, built in storage cupboard.

#### Bathroom

Window to side, radiator, W/C, single panelled bath with over head shower.