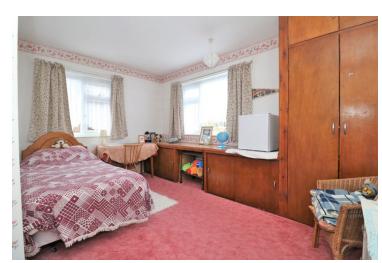

#### Bedroom One

13'11" x 11'9" (4.24m x 3.58m) Window to front, radiator, access to built in wardrobe.

#### Bedroom Two

13' 11" x 9' 0" (4.24m x 2.74m) Window to front, radiator, fixed built in storage.