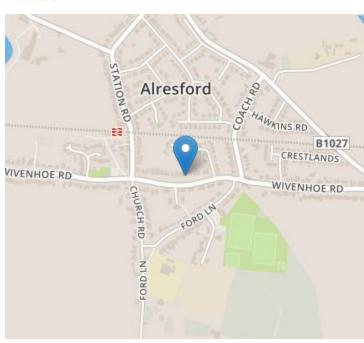

### 114 Wivenhoe Road, Alresford, Colchester, Essex. CO7 8AG.

Located in the peaceful village of Alresford is this spacious three bedroom detached bungalow. Alresford is located near Colchester and neighbours the town of Wivenhoe. The property itself is within walking distance of the local train station which has links into London Liverpool street. Alresford also has local ammentites such as a village pub, local shop and a good local primary school. The property itself offers spacious rooms and plenty of external space. Some of the highlights include off road parking for numerous vehicles, two double bedrooms, living room, kitchen and a detached garage. To fully appreciate everything this bungalow has to offer please do not hesitate to get in contact.

#### Location