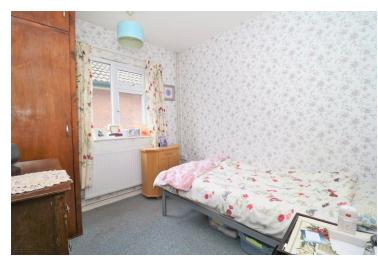

#### **Bedroom Three**

 $8^{\circ}$  2" x 9° 5" (2.49m x 2.87m) Window to side, radiator, built in storage cupboard.