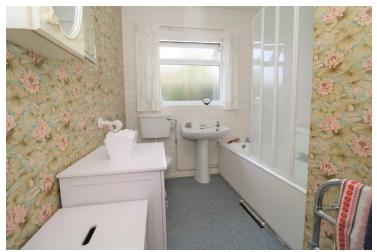

#### Bathroom

Window to side, radiator, W/C, single panelled bath with over head shower.