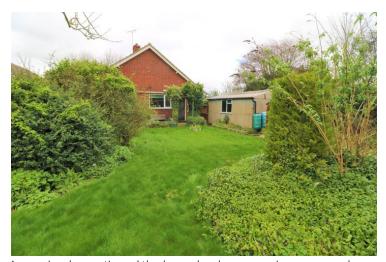

#### Garden

As previously mentioned the bungalow has a spacious rear garden. Consisting of a mixture of mature trees and bushes and mostly grassed area. There is also access into the detached garage which does have full power connected to it. The shed positioned behind the garage will be remaining.

At the front of the property there is off road parking for several vehicles.