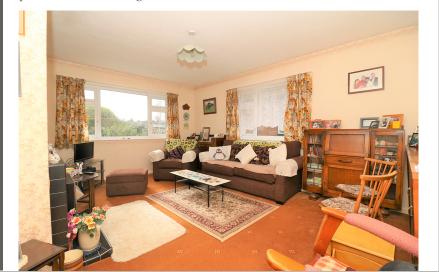

#### Living Room

17' 6" x 12' 11" (5.33m x 3.94m) Windows to rear, radiator, electric fire place.