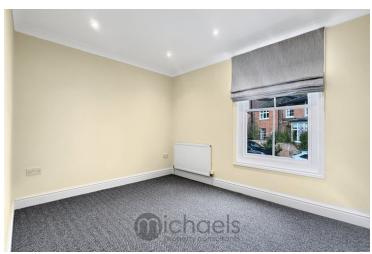

### Master Bedroom

13'9" x 9'1" (4.19m x 2.77m) French doors to Juliet balcony with pond views, radiator and door to;