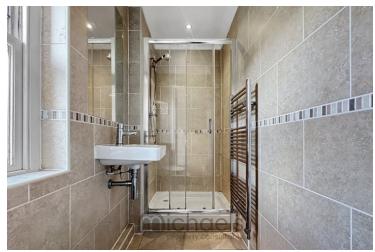

### En Suite

Low level WC, wash hand basin, double shower cubicle, chrome heated towel rail and an obscured double glazed window.