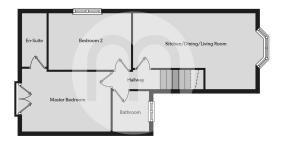

#### Floorplans

### Open Plan Living Area/Kitchen

19' 19' 0" x 8' 5" (5.79m x 2.57m) Range of matching units, cupboards and work surfaces, integrated appliances, inset electric oven with induction hob, tiled flooring, spot lighting, radiators, large box bay window.

### Master Bedroom

13'9" x 9'1" (4.19m x 2.77m) French doors to Juliet balcony with pond views, radiator and door to;

### En Suite

Low level WC, wash hand basin, double shower cubicle, chrome heated towel rail and an obscured double glazed window.

### **Bedroom Two**

11' 5" x 8' 9" (3.48m x 2.67m) Double glazed window and radiator.

### Bathroom

Low level WC, pedestal wash hand basin, panelled bath with shower over, chrome heated towel rail and an obscured double glazed window.