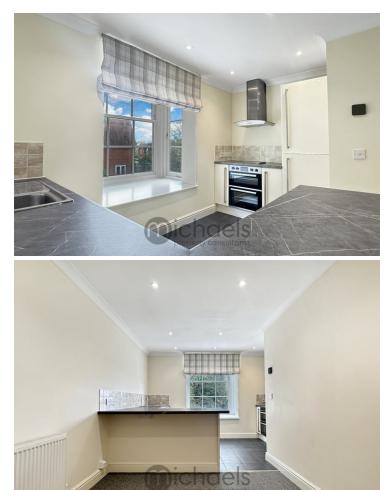

### Open Plan Living Area/Kitchen

19' 19' 0" x 8' 5" (5.79m x 2.57m) Range of matching units, cupboards and work surfaces, integrated appliances, inset electric oven with induction hob, tiled flooring, spot lighting, radiators, large box bay window.