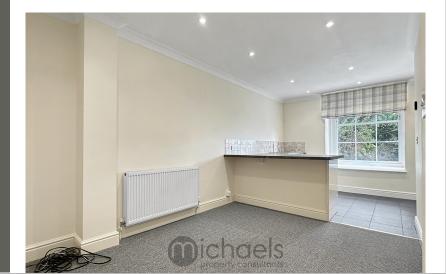

### Open Plan Living Area/Kitchen

19' 19' 0" x 8' 5" (5.79m x 2.57m) Range of matching units, cupboards and work surfaces, integrated appliances, inset electric oven with induction hob, tiled flooring, spot lighting, radiators, large box bay window.