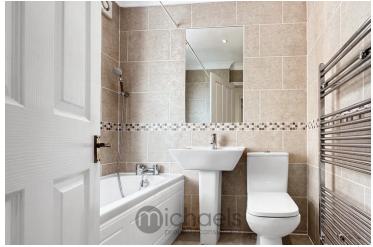

### Bathroom

Low level WC, pedestal wash hand basin, panelled bath with shower over, chrome heated towel rail and an obscured double glazed window.