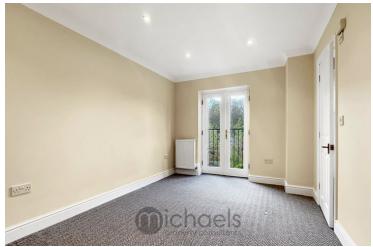

### Master Bedroom

13'9" x 9'1" (4.19m x 2.77m) French doors to Juliet balcony with pond views, radiator and door to;