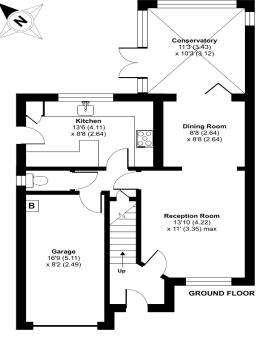

## Eastwood Close, Frome, BA11

Approximate Area = 1126 sq ft / 104.6 sq m Garage = 140 sq ft / 13 sq m Total = 1266 sq ft / 117.6 sq m

For identification only - Not to scale

Certified Property Measure

Floor plan produced in accordance with RICS Property Measurement Standards incorporating International Property Measurement Standards (IPMS2 Residential). © ntchecom 2022. Produced for Cooper and Tanner. REF: 892826