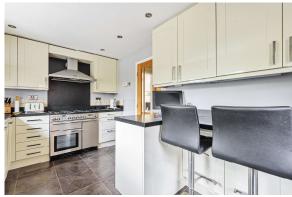

#### Description

A detached four-bedroom house tucked away in a quiet cul de sac in the popular Critchill area, close to schools and local amenities.

The property is immaculately presented throughout and has a beautiful landscaped rear garden. The front entrance opens into a hallway which leads into the living/dining room which is full of natural light due to the dual aspect and a gas fireplace provides a great focal point for the room. The living/dining room flows into a fully insulated and heated garden room at the back of the house, looking onto the garden, a fabulous addition to the reception space and a wonderful area to entertain. The kitchen is stylish and modern and includes a range of wall and base units, integrated appliances and a breakfast bar. The integral single garage and a W/C completes this floor.

### **Features**

- Modern four bed detached family home
- Generous living accommodation
- Stylish kitchen with wall and base units
- Off road parking
- Single garage
- Enclosed rear garden