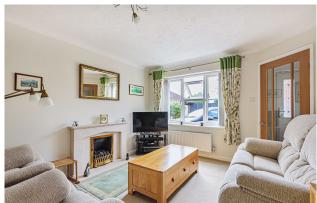

#### Description

A detached four-bedroom house tucked away in a quiet cul de sac in the popular Critchill area, close to schools and local amenities.

The property is immaculately presented throughout and has a beautiful landscaped rear garden. The front entrance opens into a hallway which leads into the living/dining room which is full of natural light due to the dual aspect and a gas fireplace provides a great focal point for the room. The living/dining room flows into a fully insulated and heated garden room at the back of the house, looking onto the garden, a fabulous addition to the reception space and a wonderful area to entertain. The kitchen is stylish and modern and includes a range of wall and base units, integrated appliances and a breakfast bar. The integral single garage and a W/C completes this floor.