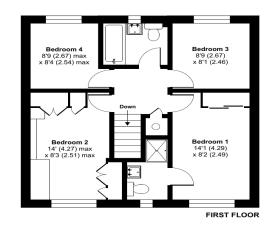

Upstairs there are four bedrooms, including the master with ensuite and a family bathroom.

Externally to the front there is an internal garage and driveway parking and a landscaped garden to the rear with flower beds, a sun terrace and a shed with light and power.

## Eastwood Close, Frome, BA11

Approximate Area = 1126 sq ft / 104.6 sq m Garage = 140 sq ft / 13 sq m Total = 1266 sq ft / 117.6 sq m

For identification only - Not to scale

Certified Property Measure

Floor plan produced in accordance with RICS Property Measurement Standards incorporating International Property Measurement Standards (IPMS2 Residential). © ntchecom 2022. Produced for Cooper and Tanner. REF: 892826