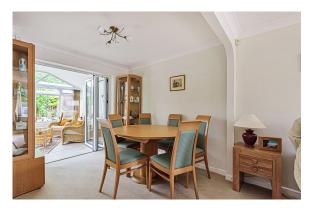

#### Description

A detached four-bedroom house tucked away in a quiet cul de sac in the popular Critchill area, close to schools and local amenities.

The property is immaculately presented throughout and has a beautiful landscaped rear garden. The front entrance opens into a hallway which leads into the living/dining room which is full of natural light due to the dual aspect and a gas fireplace provides a great focal point for the room. The living/dining room flows into a fully insulated and heated garden room at the back of the house, looking onto the garden, a fabulous addition to the reception space and a wonderful area to entertain. The kitchen is stylish and modern and includes a range of wall and base units, integrated appliances and a breakfast bar. The integral single garage and a W/C completes this floor.