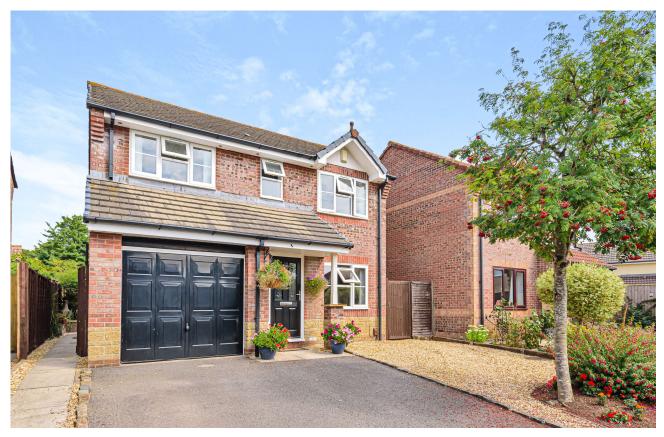

#### Description

A detached four-bedroom house tucked away in a quiet cul de sac in the popular Critchill area, close to schools and local amenities.

The property is immaculately presented throughout and has a beautiful landscaped rear garden. The front entrance opens into a hallway which leads into the living/dining room which is full of natural light due to the dual aspect and a gas fireplace provides a great focal point for the room. The living/dining room flows into a fully insulated and heated garden room at the back of the house, looking onto the garden, a fabulous addition to the reception space and a wonderful area to entertain. The kitchen is stylish and modern and includes a range of wall and base units, integrated appliances and a breakfast bar. The integral single garage and a W/C completes this floor.

Upstairs there are four bedrooms, including the master with ensuite and a family bathroom.

Externally to the front there is an internal garage and driveway parking and a landscaped garden to the rear with flower beds, a sun terrace and a shed with light and power.

### **Features**

- Modern four bed detached family home
- Generous living accommodation
- Stylish kitchen with wall and base units
- Off road parking
- Single garage
- Enclosed rear garden