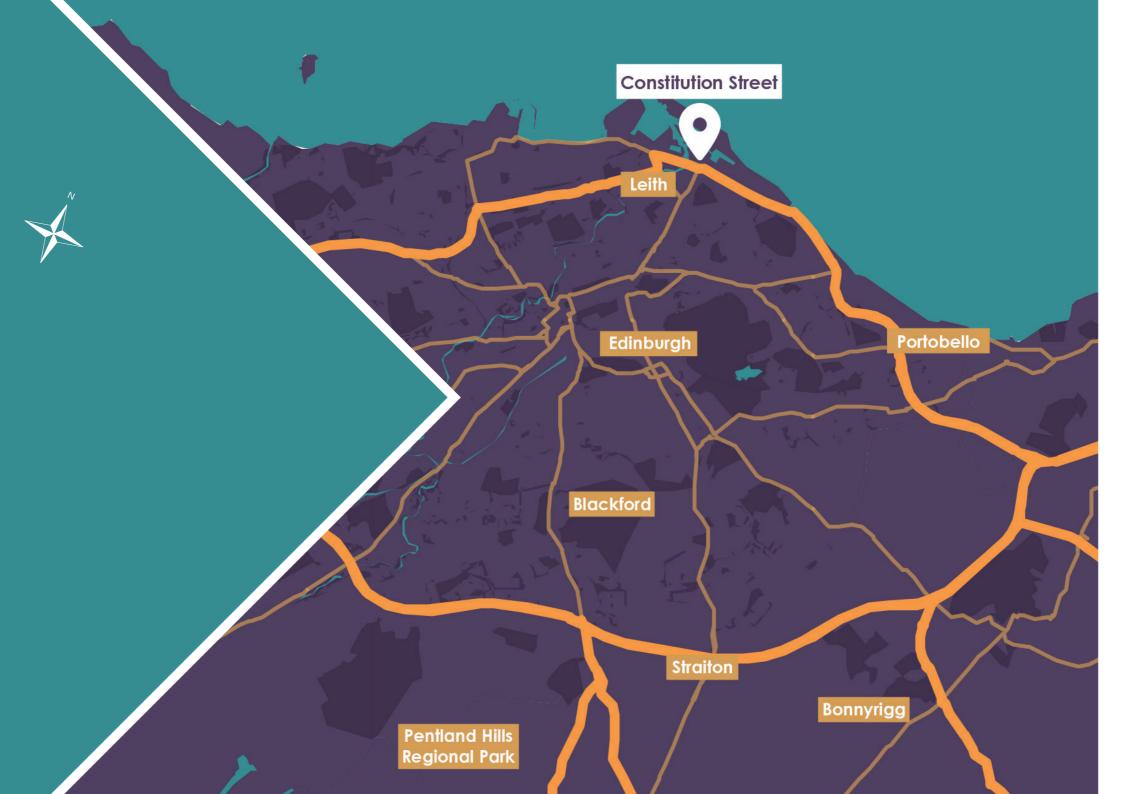

## LOCATION

. . . . . . . . . . . . .

Constitution Street lies at the heart of Edinburgh's historic Leith. Situated close to The Shore discover delicious eateries such as the Michelin-starred Martin Wishart, The Ship on The Shore, and Fishers as well as bustling bars including Teuchters Landing. Nearby Leith Walk also has an array of popular pubs and restaurants such as The Chop House and Woodland Creatures.

Leith Links and Leith Victoria Swim Centre are within walking distance whilst David Lloyd Health Club Newhaven featuring swimming pools, fitness classes, a state-of-the-art gym, and more is a short drive. Ocean Terminal with its well-known casual dining options is also easily accessible on foot or by car. Daily shopping needs are met by convenience stores on Constitution Street along with a large Tesco supermarket on Duke Street, an Aldi on Commercial Street, and a 24hr ASDA at Newhaven.

The property lies in the catchment for Leith Primary and Leith Academy with Edinburgh's private options such as Edinburgh Academy and Fettes College in easy reach. Regular buses and trams take you swiftly into the City Centre and onto Edinburgh International Airport. It is perfectly situated for the A1 and the City Bypass.