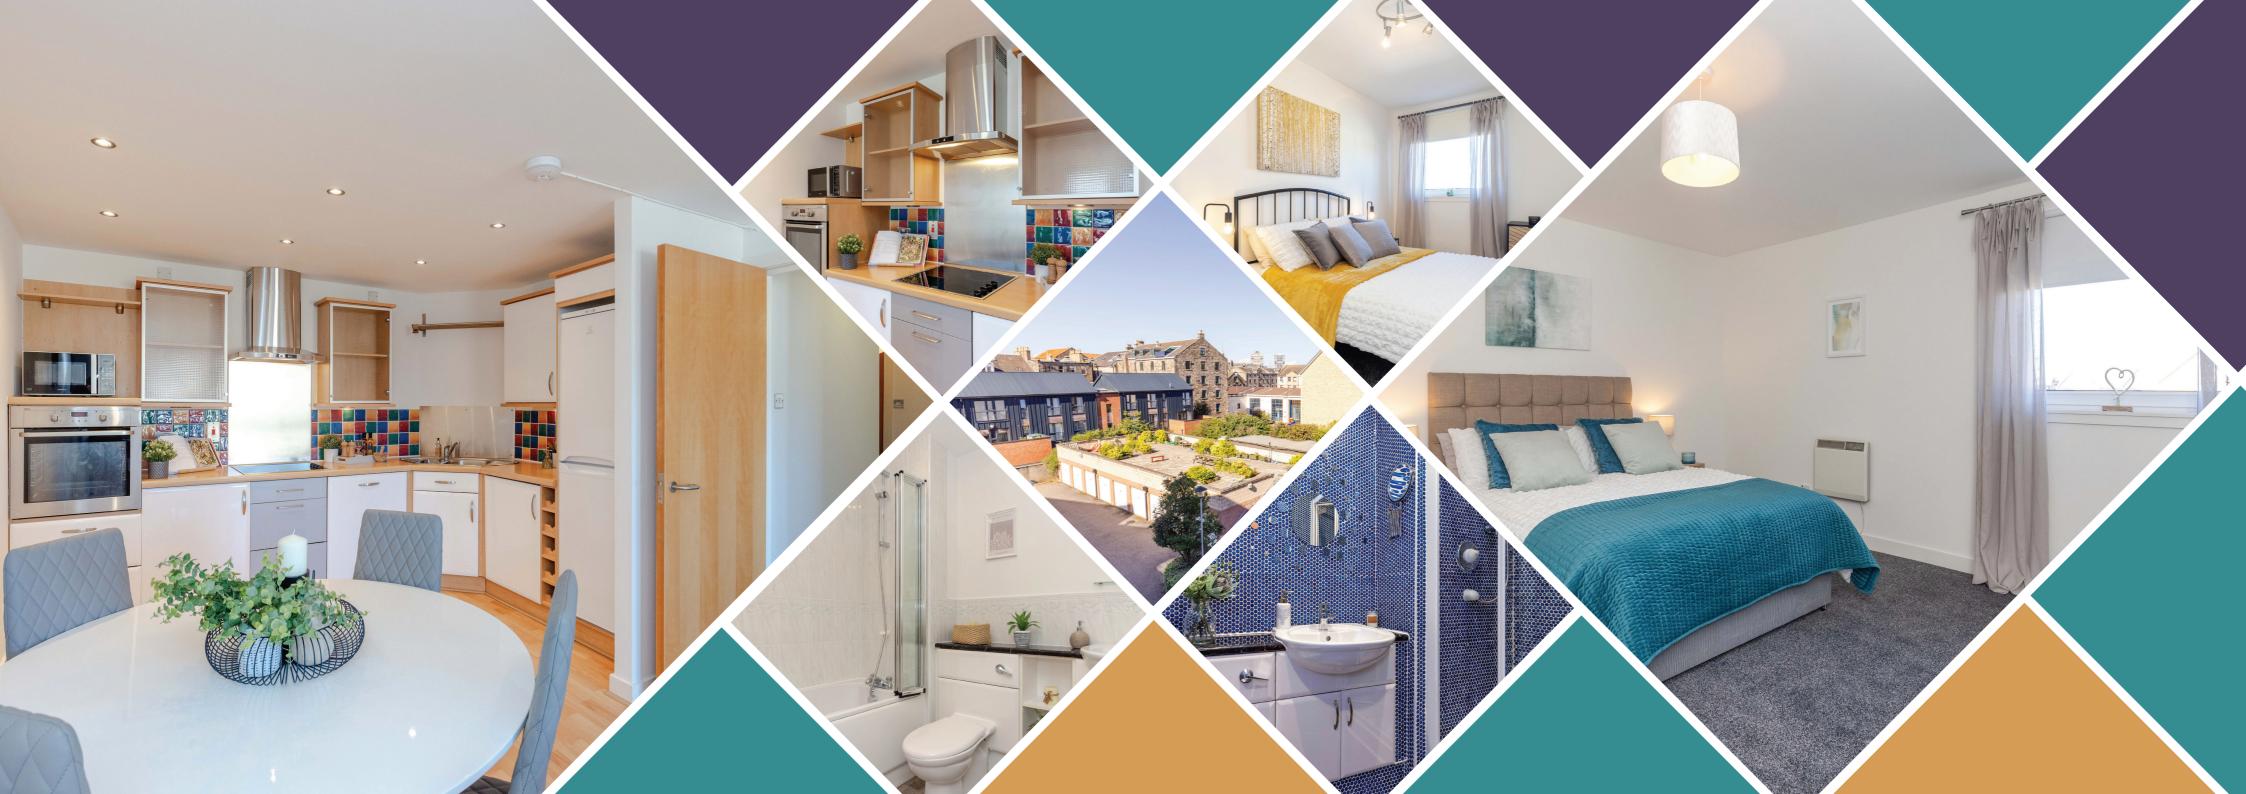

From the welcoming hallway, you are led into a stunning open dining/living/kitchen flooded with natural light thanks to twin windows. The principal double bedroom across the hallway boasts a stylish design including a built-in wardrobe. Its chic en-suite shower room features a three-piece white suite. Adjacent is a sizeable second double bedroom featuring a matching interior to the principal. The internal accommodation is completed with a well-appointed bathroom finished in crisp whites and housing a chrome towel radiator, hidden cistern WC, bath with a wall-mounted shower, and washbasin built into vanity. With electric heating and double glazing, this is a warm and comfortable new-build home.

Externally, the property benefits from access to a wonderful shared roof terrace, a private garage, and residents' parking.