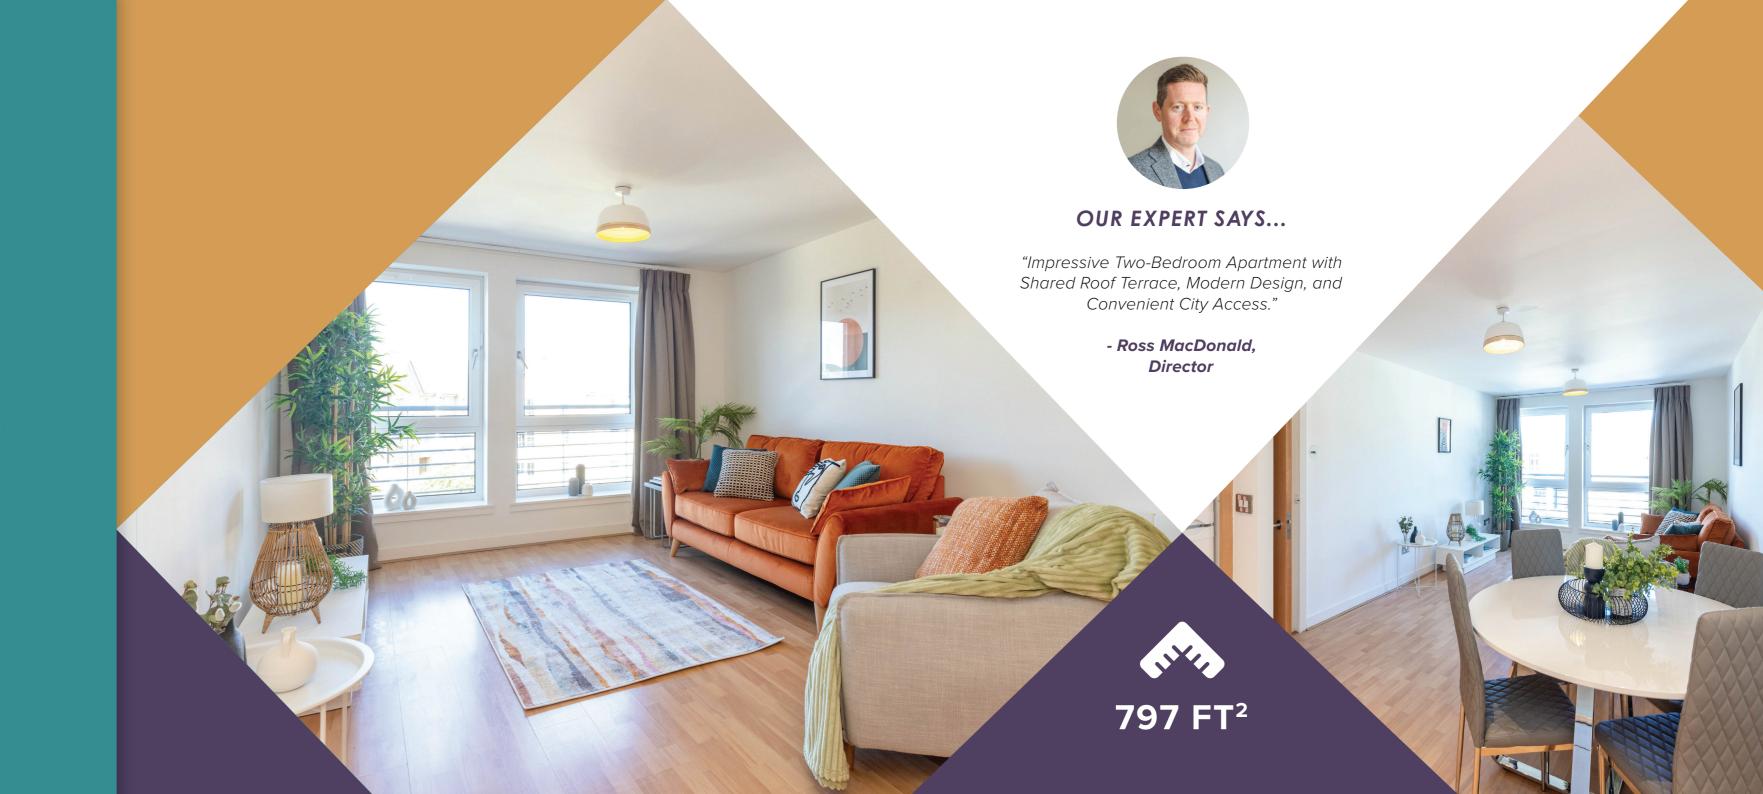

## WHAT YOU NEED TO KNOW

Set in the heart of vibrant Leith, this is an impressive third-floor apartment in an exclusive development with a shared roof terrace. Minutes from bustling Leith Walk, Leith Links, and the cosmopolitan Shore and enjoying swift bus and tram access to the City Centre this is city living at its best.

From the welcoming hallway, you are led into a stunning open dining/living/kitchen flooded with natural light thanks to twin windows. The principal double bedroom across the hallway boasts a stylish design including a built-in wardrobe. Its chic en-suite shower room features a three-piece white suite. Adjacent is a sizeable second double bedroom featuring a matching interior to the principal. The internal accommodation is completed with a well-appointed bathroom finished in crisp whites and housing a chrome towel radiator, hidden cistern WC, bath with a wall-mounted shower, and washbasin built into vanity. With electric heating and double glazing, this is a warm and comfortable new-build home.