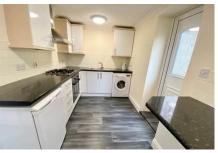

#### **Kitchen**

3.73m x 2.20m (12' 3" x 7' 3") approximately, Fitted with modern range of white units to wall and base with brushed steel furniture and black granite style work surfaces over. Fittings include a gas hob and electric oven, washing machine, fridge with freezer box, sink , tiled splash backs, vinyl flooring, breakfast bar and rear access UPVC door.