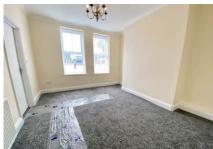

## Living Room

4.17m x 3.74m (13' 8" x 12' 3") approximately, A spacious room with double windows, TV point, phone point and into: