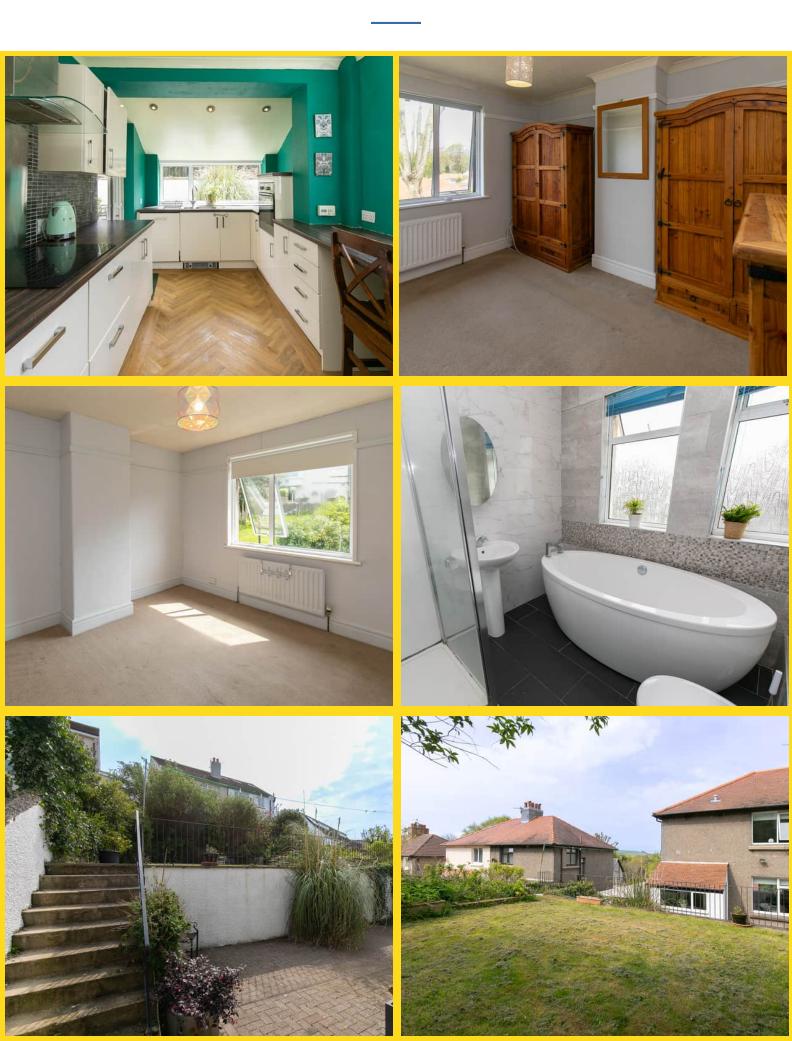

## **PROPERTY DESCRIPTION**

Nestled in Port-e-chee Avenue in Douglas, 46 Port-e-chee Avenue presents a charming semi-detached home boasting three bedrooms, perfect for families or those wanting slightly more space. As you step inside, the inviting ambiance of the spacious and bright living room greets you, featuring a bay window that floods the space with natural light and a multipurpose burner, creating a cozy atmosphere. Adjacent to the living room lies the dining room, offering ample space for a 6-seater dining table.

The well-appointed kitchen, complete with integrated units, caters provides a functional space for meal preparation. Upstairs, the home accommodates three bedrooms, including two doubles and a good-sized single, offering versatility to suit various needs. The modern family bathroom boasts a luxurious 4-piece suite, featuring a corner shower and a freestanding bath. Outside, the elevated rear garden captures the sun for most of the day, with a lower patio area perfect for outdoor dining and relaxation, leading to an elevated lawn with a small patio area at the rear. Completing this enticing package is a large garage to the side of the property, offering ample space for a car and additional workspace, all presented with the added benefit of no onward chain, making 46 Port-e-chee Avenue an irresistible opportunity for those seeking a wonderful home in the City of Douglas.

## FEATURES

- Spacious Semi-Detached Home
- Front Facing Lounge with Bay Window
- Bright Dining Room and Kitchen
- 3 Bedrooms plus Family Bathroom
- Elevated Rear Garden with Lower Patio

- Great Sized Garage and Drive
- Oil Fired Central Heating
- Double Glazed Throughout
- Fibre Internet
- Offered with No Onward Chain