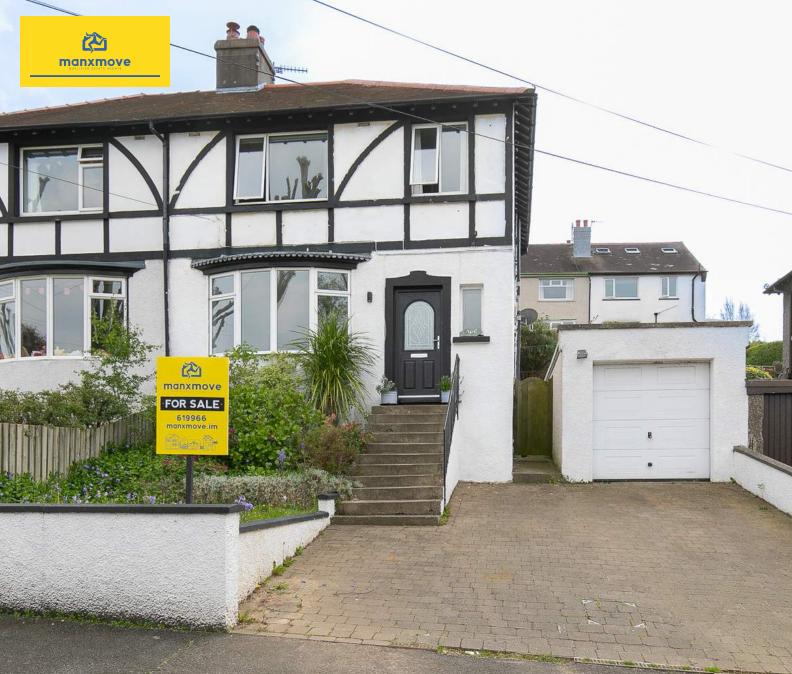

## 46 Port E Chee Avenue, Douglas, Isle of Man. IM2 5ER

Spacious semi-detached three bedroom home with elevated back garden and large garage, offered with no onward chain

## **PROPERTY DESCRIPTION**

Nestled in Port-e-chee Avenue in Douglas, 46 Port-e-chee Avenue presents a charming semi-detached home boasting three bedrooms, perfect for families or those wanting slightly more space. As you step inside, the inviting ambiance of the spacious and bright living room greets you, featuring a bay window that floods the space with natural light and a multipurpose burner, creating a cozy atmosphere. Adjacent to the living room lies the dining room, offering ample space for a 6-seater dining table.

The well-appointed kitchen, complete with integrated units, caters provides a functional space for meal preparation. Upstairs, the home accommodates three bedrooms, including two doubles and a good-sized single, offering versatility to suit various needs. The modern family bathroom boasts a luxurious 4-piece suite, featuring a corner shower and a freestanding bath. Outside, the elevated rear garden captures the sun for most of the day, with a lower patio area perfect for outdoor dining and relaxation, leading to an elevated lawn with a small patio area at the rear. Completing this enticing package is a large garage to the side of the property, offering ample space for a car and additional workspace, all presented with the added benefit of no onward chain, making 46 Port-e-chee Avenue an irresistible opportunity for those seeking a wonderful home in the City of Douglas.

## FEATURES

- Spacious Semi-Detached Home
- Front Facing Lounge with Bay Window
- Bright Dining Room and Kitchen
- 3 Bedrooms plus Family Bathroom
- Elevated Rear Garden with Lower Patio

- Great Sized Garage and Drive
- Oil Fired Central Heating
- Double Glazed Throughout
- Fibre Internet
- Offered with No Onward Chain