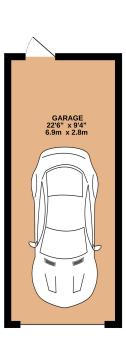

## FEATURES

- Spacious Semi-Detached Home
- Front Facing Lounge with Bay Window
- Bright Dining Room and Kitchen
- 3 Bedrooms plus Family Bathroom
- Elevated Rear Garden with Lower Patio

- Great Sized Garage and Drive
- Oil Fired Central Heating
- Double Glazed Throughout
- Fibre Internet
- Offered with No Onward Chain

## KITCHEN 12'4" x 8'1" 3.6m x 2.5m DINING ROOM 3.6m x 2.5m ENTRANCE HALL LOUNGE 13'0" x 11'4" 4.0m x 3.5m UP PORCH

GROUND FLOOR 672 sq.ft. (62.4 sq.m.) approx.

1ST FLOOR 426 sq.ft. (39.6 sq.m.) approx.

TOTAL FLOOR AREA: 1098 sq.ft. (102.0 sq.m.) approx. Whilst every attempt has been made to ensure the accuracy of the floorplan contained here, measurements of doors, windows, rooms and any other items are approximate and no responsibility is taken for any error, omission or mis-statement. This plan is for illustrative purposes only and should be used as such by any prospective purchaser. The services, systems and applicances shown have not been tested and no guarante as to their operability or efficiency can be given. Made with Metropix c2024