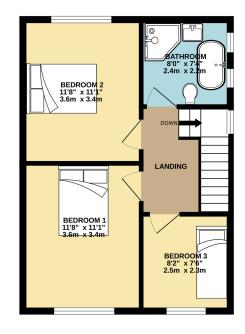

The well-appointed kitchen, complete with integrated units, caters provides a functional space for meal preparation. Upstairs, the home accommodates three bedrooms, including two doubles and a good-sized single, offering versatility to suit various needs. The modern family bathroom boasts a luxurious 4-piece suite, featuring a corner shower and a freestanding bath. Outside, the elevated rear garden captures the sun for most of the day, with a lower patio area perfect for outdoor dining and relaxation, leading to an elevated lawn with a small patio area at the rear. Completing this enticing package is a large garage to the side of the property, offering ample space for a car and additional workspace, all presented with the added benefit of no onward chain, making 46 Port-e-chee Avenue an irresistible opportunity for those seeking a wonderful home in the City of Douglas.

## FEATURES

- Spacious Semi-Detached Home
- Front Facing Lounge with Bay Window
- Bright Dining Room and Kitchen
- 3 Bedrooms plus Family Bathroom
- Elevated Rear Garden with Lower Patio

- Great Sized Garage and Drive
- Oil Fired Central Heating
- Double Glazed Throughout
- Fibre Internet
- Offered with No Onward Chain

## KITCHEN 12'4" x 8'1" 3.6m x 2.5m DINING ROOM 3.6m x 2.5m ENTRANCE HALL LOUNGE 13'0" x 11'4" 4.0m x 3.5m UP PORCH

GROUND FLOOR 672 sq.ft. (62.4 sq.m.) approx.

1ST FLOOR 426 sq.ft. (39.6 sq.m.) approx.

TOTAL FLOOR AREA: 1098 sq.ft. (102.0 sq.m.) approx. Whilst every attempt has been made to ensure the accuracy of the floorplan contained here, measurements of doors, windows, rooms and any other items are approximate and no responsibility is taken for any error, omission or mis-statement. This plan is for illustrative purposes only and should be used as such by any prospective purchaser. The services, systems and applicances shown have not been tested and no guarante as to their operability or efficiency can be given. Made with Metropix c2024