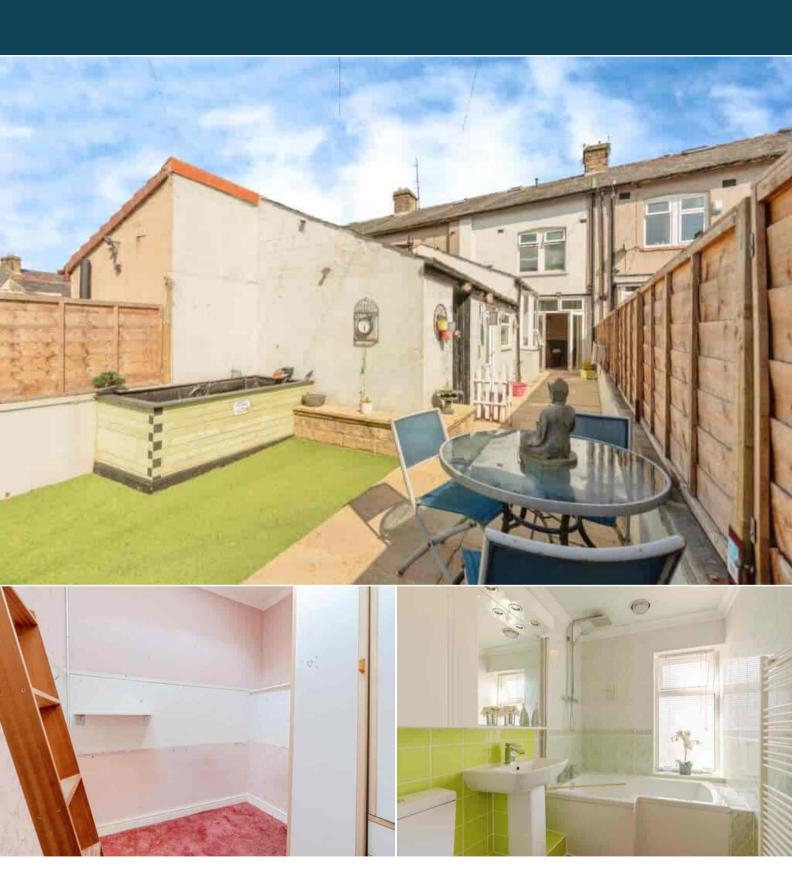

The interior of this beautifully presented property comprises a spacious living room, dining room and fitted kitchen on the ground floor. The first floor consists of 3 bedrooms and the family bathroom. The exterior boasts a front garden and private rear yard.