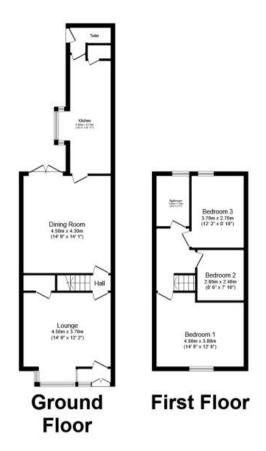

The interior of this beautifully presented property comprises a spacious living room, dining room and fitted kitchen on the ground floor. The first floor consists of 3 bedrooms and the family bathroom. The exterior boasts a front garden and private rear yard.

## Total floor area 108.0 m² (1,163 sq.ft.) approx

This floor plan is for illustrative purposes only. It is not drawn to scale. Any measurements, floor areas (including any total floor area), openings and orientation are approximate. No details are guaranteed, they cannot be relied upon for any purpose and they do not form part of any agreement. No liability is taken for any error, omission or misstatement. A party must rely upon its own inspection(s). Powered by www.focalagent.com