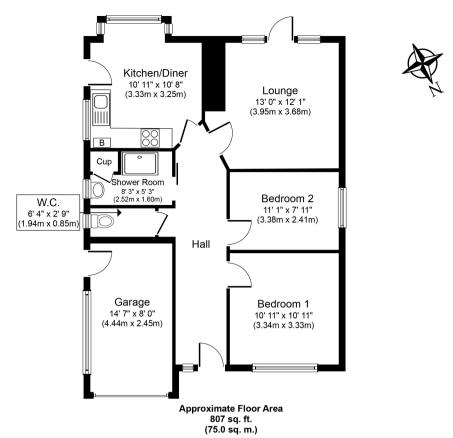

Capesthorne Road, High Lane, Stockport, SK6

Whilst every attempt has been made to ensure the accuracy of the floor plan contained here, measurements of doors, windows, rooms and any other items are approximate and no responsibility is taken for any error, omission, or mis-statement. The measurements should not be relied upon for valuation, transaction and/or funding purposes This plan is for illustrative purposes only and should be used as such by any prospective purchaser or tenant. The services, systems and appliances shown have not been tested and no guarantee as to their operability or efficiency can be given.