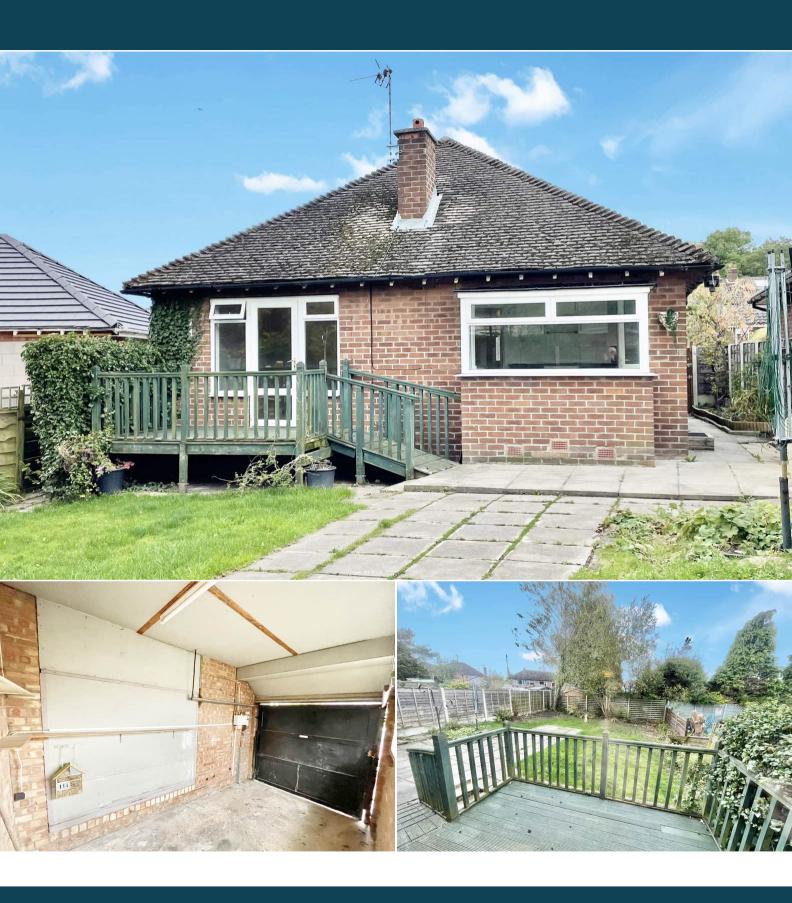

## Capesthorne Road Stockport

Bettermove are pleased to welcome to the market this charming two bedroom detached bungalow in High Lane, available with no forward chain.

The property benefits from double glazing, gas central heating and is in need of some modernisation throughout, making this an ideal investment opportunity.

The interior of this well-presented property comprises a spacious lounge, separate fitted kitchen, two bedrooms and a family bathroom. The exterior boasts an enclosed rear garden with lawn as well as a driveway to the front providing off road parking.