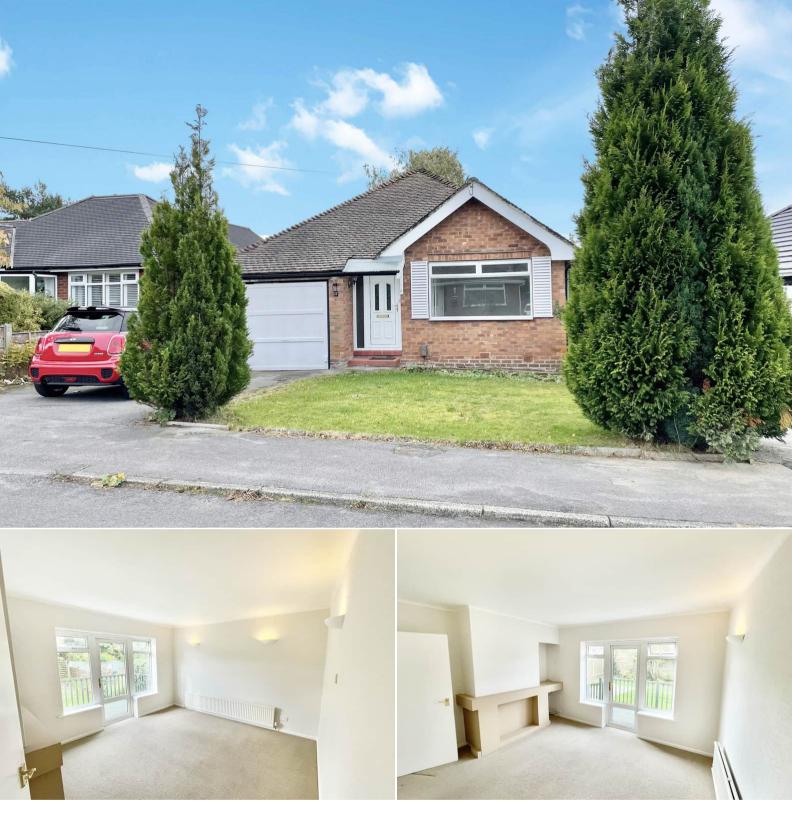

## Capesthorne Road Stockport

Bettermove are pleased to welcome to the market this charming two bedroom detached bungalow in High Lane, available with no forward chain.

The property benefits from double glazing, gas central heating and is in need of some modernisation throughout, making this an ideal investment opportunity.

The interior of this well-presented property comprises a spacious lounge, separate fitted kitchen, two bedrooms and a family bathroom. The exterior boasts an enclosed rear garden with lawn as well as a driveway to the front providing off road parking.

Situated in the popular village of High Lane, the property is close to a range of amenities including supermarkets, shops, pubs and restaurants. Transport connections can be found from the A6 and Middlewood rail station. The council tax band is