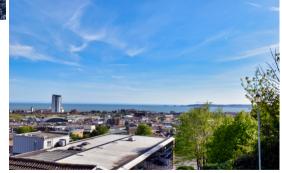

#### Kitchen / Dining Room

Open plan area with large bay window offering superb views of Swansea Bay and Mumbles Head.

Kitchen: 3.35m x 2.53m (11' 0" x 8' 4")

Vinyl flooring, a range of newly fitted kitchen units, twin basin stainless steel sink with drainer, plumbing for washing machine, fittings for both gas and electric cooker, wall mounted gas combi boiler and double glazed window to front.

#### Bedroom One / Reception Room One

3.99m x 3.98m (13' 1" x 13' 1") Laminate flooring, radiator and double glazed window to side with views over Swansea and Mumbles Head.

#### Bedroom Four

4.65m x 3.38m (15' 3" x 11' 1") Fitted carpet, radiator, access to loft, double glazed bay window offering stunning views across Swansea bay to Mumbles head.

#### Bedroom Five

4.25m x 4.01m (13' 11" x 13' 2") Fitted carpet, radiator and two double glazed windows offering dual aspect sea views across Swansea.