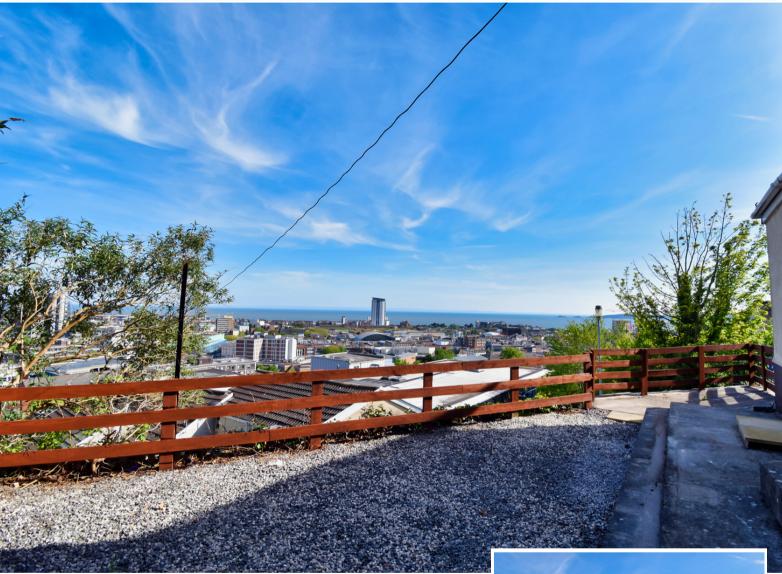

#### Kitchen / Dining Room

Open plan area with large bay window offering superb views of Swansea Bay and Mumbles Head.

Kitchen: 3.35m x 2.53m (11' 0" x 8' 4")

Vinyl flooring, a range of newly fitted kitchen units, twin basin stainless steel sink with drainer, plumbing for washing machine, fittings for both gas and electric cooker, wall mounted gas combi boiler and double glazed window to front.

#### External

The property offers great outside areas offering superb views over Swansea with stone chipped area to the side and enclosed patio area to the front, ideal for summer evenings, again with views across Swansea. Integrated garage is found beneath the property and offers good storage space or off road parking facility.