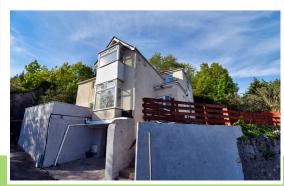

#### External

The property offers great outside areas offering superb views over Swansea with stone chipped area to the side and enclosed patio area to the front, ideal for summer evenings, again with views across Swansea. Integrated garage is found beneath the property and offers good storage space or off road parking facility.