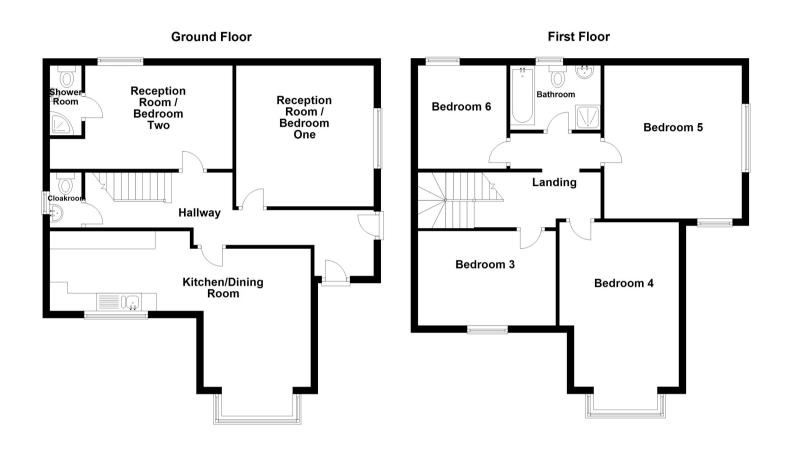

#### **Ground Floor**

#### Entrance Hall

Entered via double glazed door. Fitted carpet flooring, stairs to first floor and second double glazed door to side garden.

#### Kitchen / Dining Room

Open plan area with large bay window offering superb views of Swansea Bay and Mumbles Head.

Kitchen: 3.35m x 2.53m (11' 0" x 8' 4")

Vinyl flooring, a range of newly fitted kitchen units, twin basin stainless steel sink with drainer, plumbing for washing machine, fittings for both gas and electric cooker, wall mounted gas combi boiler and double glazed window to front.

Dining area: 4.46m x 3.01m (14' 8" x 9' 11")

Laminate flooring, radiator and double glazed bay window to front.

#### Bedroom One / Reception Room One

3.99m x 3.98m (13' 1" x 13' 1") Laminate flooring, radiator and double glazed window to side with views over Swansea and Mumbles Head.

#### Bedroom Two / Reception Room Two

 $4.17 \, \mathrm{m} \times 2.76 \, \mathrm{m} \ (13' \, 8'' \times 9' \, 1'')$  Laminate flooring, radiator, double glazed window to rear and access to:

#### Shower Room

Tiled flooring, corner shower units, WC, wash hand basin and partly tiled / part cladding walls.

#### Cloakroom

WC, wash hand basin and double glazed window to side.

#### First Floor

#### Bedroom Three

3.49m x 2.61m (11' 5" x 8' 7") Fitted carpet, radiator, double glazed window to front offering views of Swansea and the Bay.

#### Bedroom Four

4.65m x 3.38m (15' 3" x 11' 1") Fitted carpet, radiator, access to loft, double glazed bay window offering stunning views across Swansea bay to Mumbles head.

#### Bedroom Five

4.25m x 4.01m (13' 11" x 13' 2") Fitted carpet, radiator and two double glazed windows offering dual aspect sea views across Swansea.

#### Bedroom Six

3.04m x 2.45m (10' 0" x 8' 0") Fitted carpet, radiator and double glazed window to rear.

#### Bathroom

2.56m x 2.06m (8' 5" x 6' 9") Vinyl flooring, bath tub, WC, wash hand basin, enclosed shower cubicle and double glazed window to rear.