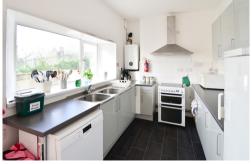

#### Kitchen / Dining Room

Open plan area with large bay window offering superb views of Swansea Bay and Mumbles Head.

Kitchen: 3.35m x 2.53m (11' 0" x 8' 4")

Vinyl flooring, a range of newly fitted kitchen units, twin basin stainless steel sink with drainer, plumbing for washing machine, fittings for both gas and electric cooker, wall mounted gas combi boiler and double glazed window to front.

Dining area: 4.46m x 3.01m (14' 8" x 9' 11")

Laminate flooring, radiator and double glazed bay window to front.