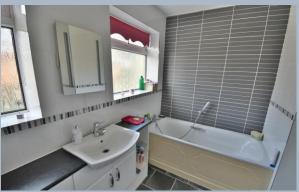

- Entrance lobby
- Entrance hall with doors to cupboard housing the boiler
- Living room with Karndean flooring throughout, two double glazed windows, solid fuel wood burner set on a slate hearth
- Superb modern kitchen comprising a range of wall and floor mounted units with worktops, circular sink unit, integrated oven, ceramic hob above, space for fridge/freezer, downlighting, Karndean flooring, glazed French doors to the conservatory
- Conservatory triple aspect double glazed windows set on a dwarf wall with electric heating, pitched tinted glazed roof and doors to the garden, door to dining room
- Dining room/reception additional fitted units, double glazed window
- Bedroom one with double glazed bay window, free standing wardrobes and laminate flooring
- **Bedroom two** double glazed French doors to a private section of patio
- Bedroom three accessed from the kitchen with double glazed window and door to the en-suite
- En-suite shower room, modern fitted suite comprising shower cubicle, vanity unit with inset basin, contemporary tiled walls, WC
- Bathroom fitted in a stylish modern suite comprising panelled bath, vanity unit with inset basin, contrasting tiled walls, two double glazed windows
- The rear garden measures approximately 60ft x 45ft, wonderful mature garden
  well stocked with sections of lawn and separated patios amongst well tended
  shrubs and borders, vegetable garden, greenhouse, timber shed with pathways
  to the detached garage
- Detached garage with up and over door, window and side access to the garden