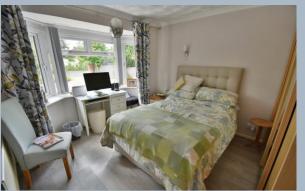

- Entrance lobby
- Entrance hall with doors to cupboard housing the boiler
- Living room with Karndean flooring throughout, two double glazed windows, solid fuel wood burner set on a slate hearth
- Superb modern kitchen comprising a range of wall and floor mounted units with worktops, circular sink unit, integrated oven, ceramic hob above, space for fridge/freezer, downlighting, Karndean flooring, glazed French doors to the conservatory
- Conservatory triple aspect double glazed windows set on a dwarf wall with electric heating, pitched tinted glazed roof and doors to the garden, door to dining room
- Dining room/reception additional fitted units, double glazed window
- Bedroom one with double glazed bay window, free standing wardrobes and laminate flooring
- **Bedroom two** double glazed French doors to a private section of patio
- Bedroom three accessed from the kitchen with double glazed window and door to the en-suite
- En-suite shower room, modern fitted suite comprising shower cubicle, vanity unit with inset basin, contemporary tiled walls, WC
- Bathroom fitted in a stylish modern suite comprising panelled bath, vanity unit with inset basin, contrasting tiled walls, two double glazed windows
- The rear garden measures approximately 60ft x 45ft, wonderful mature garden
  well stocked with sections of lawn and separated patios amongst well tended
  shrubs and borders, vegetable garden, greenhouse, timber shed with pathways
  to the detached garage
- Detached garage with up and over door, window and side access to the garden