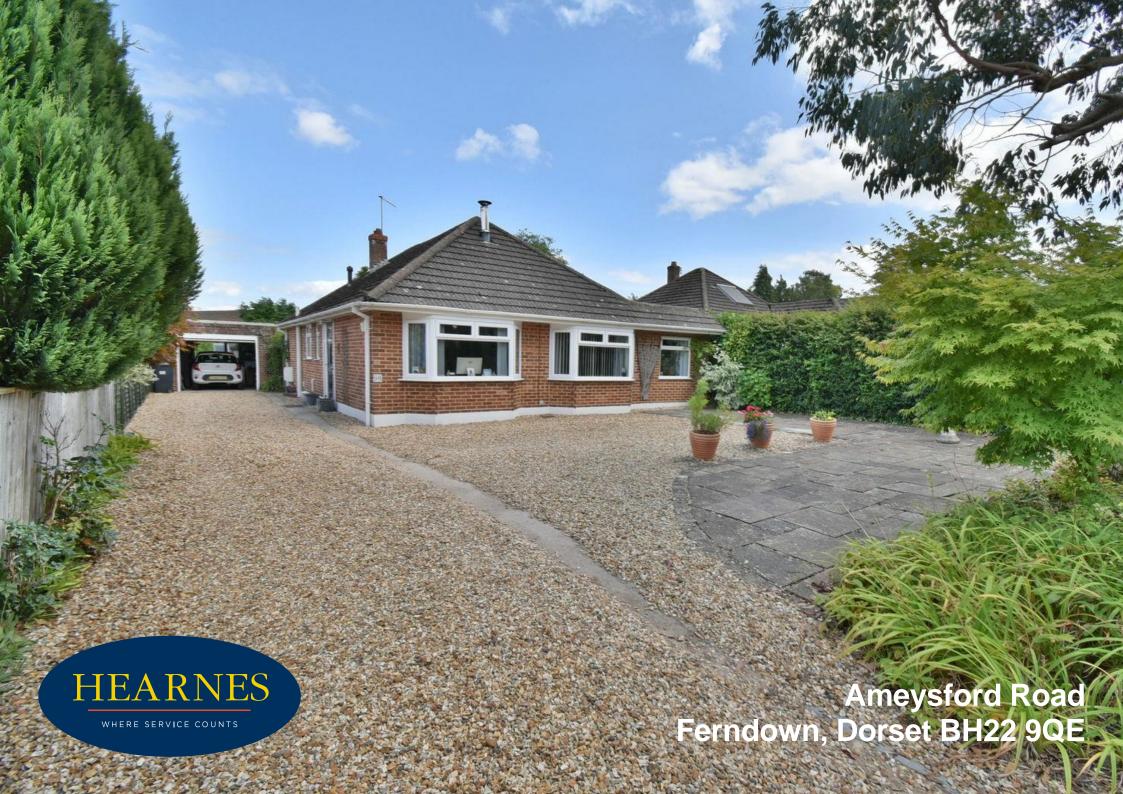

## FREEHOLD PRICE £500,000

This attractive well maintained detached bungalow is set centrally in a well proportioned plot within convenient access of a local convenience store, regular bus routes, local woodland walks and Ferndown town centre facilities.

Other benefits include gas central heating and solar panels (privately owned producing a useful outright income), double glazing, driveway parking and turning space for several vehicles including a motorhome to a detached garage.

## "Very well appointed detached three bedroom bungalow set within an exceptional mature plot measuring 0.14 of an acre with driveway parking and detached garage"

AGENTS NOTES: The heating system, mains and appliances have not been tested by Hearnes Estate Agents. Any areas, measurements or distances are approximate. The text, photographs and plans are for guidance only and are not necessarily comprehensive. Whilst reasonable endeavours have been made to ensure that the information in our sales particulars are as accurate as possible, this information has been provided for us by the seller and is not guaranteed. Any intending buyer should not rely on the information we have supplied and should satisfy themselves by inspection, searches, enquiries and survey as to the correctness of each statement before making a financial or legal commitment. We have not checked the legal documentation to verify the legal status, including the leased term and ground rent and escalation of ground rent of the property (where applicable). A buyer must not rely upon the information provided until it has been verified by their own solicitors.