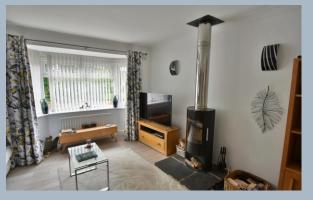

The accommodation comprises three bedrooms, two of which are doubles served by a stylish modern bathroom whilst the third which boasts an attractive en-suite shower room. A modern fitted kitchen with double doors to a double glazed conservatory giving access to and overlooking the rear garden and a door returning to a versatile dining space with additional unit and a wonderful living room with impressive solid fuel wood burner and an area providing space to read and relax.

- Entrance lobby
- Entrance hall with doors to cupboard housing the boiler
- Living room with Karndean flooring throughout, two double glazed windows, solid fuel wood burner set on a slate hearth
- Superb modern kitchen comprising a range of wall and floor mounted units with worktops, circular sink unit, integrated oven, ceramic hob above, space for fridge/freezer, downlighting, Karndean flooring, glazed French doors to the conservatory
- Conservatory triple aspect double glazed windows set on a dwarf wall with electric heating, pitched tinted glazed roof and doors to the garden, door to dining room
- Dining room/reception additional fitted units, double glazed window
- Bedroom one with double glazed bay window, free standing wardrobes and laminate flooring
- **Bedroom two** double glazed French doors to a private section of patio
- Bedroom three accessed from the kitchen with double glazed window and door to the en-suite
- En-suite shower room, modern fitted suite comprising shower cubicle, vanity unit with inset basin, contemporary tiled walls, WC
- Bathroom fitted in a stylish modern suite comprising panelled bath, vanity unit with inset basin, contrasting tiled walls, two double glazed windows
- The rear garden measures approximately 60ft x 45ft, wonderful mature garden
  well stocked with sections of lawn and separated patios amongst well tended
  shrubs and borders, vegetable garden, greenhouse, timber shed with pathways
  to the detached garage
- Detached garage with up and over door, window and side access to the garden