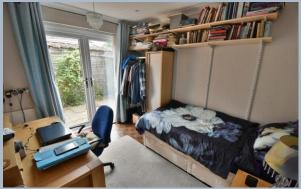

- Entrance lobby
- Entrance hall with doors to cupboard housing the boiler
- Living room with Karndean flooring throughout, two double glazed windows, solid fuel wood burner set on a slate hearth
- Superb modern kitchen comprising a range of wall and floor mounted units with worktops, circular sink unit, integrated oven, ceramic hob above, space for fridge/freezer, downlighting, Karndean flooring, glazed French doors to the conservatory
- Conservatory triple aspect double glazed windows set on a dwarf wall with electric heating, pitched tinted glazed roof and doors to the garden, door to dining room
- Dining room/reception additional fitted units, double glazed window
- Bedroom one with double glazed bay window, free standing wardrobes and laminate flooring
- **Bedroom two** double glazed French doors to a private section of patio
- Bedroom three accessed from the kitchen with double glazed window and door to the en-suite
- En-suite shower room, modern fitted suite comprising shower cubicle, vanity unit with inset basin, contemporary tiled walls, WC
- Bathroom fitted in a stylish modern suite comprising panelled bath, vanity unit with inset basin, contrasting tiled walls, two double glazed windows
- The rear garden measures approximately 60ft x 45ft, wonderful mature garden
  well stocked with sections of lawn and separated patios amongst well tended
  shrubs and borders, vegetable garden, greenhouse, timber shed with pathways
  to the detached garage
- Detached garage with up and over door, window and side access to the garden