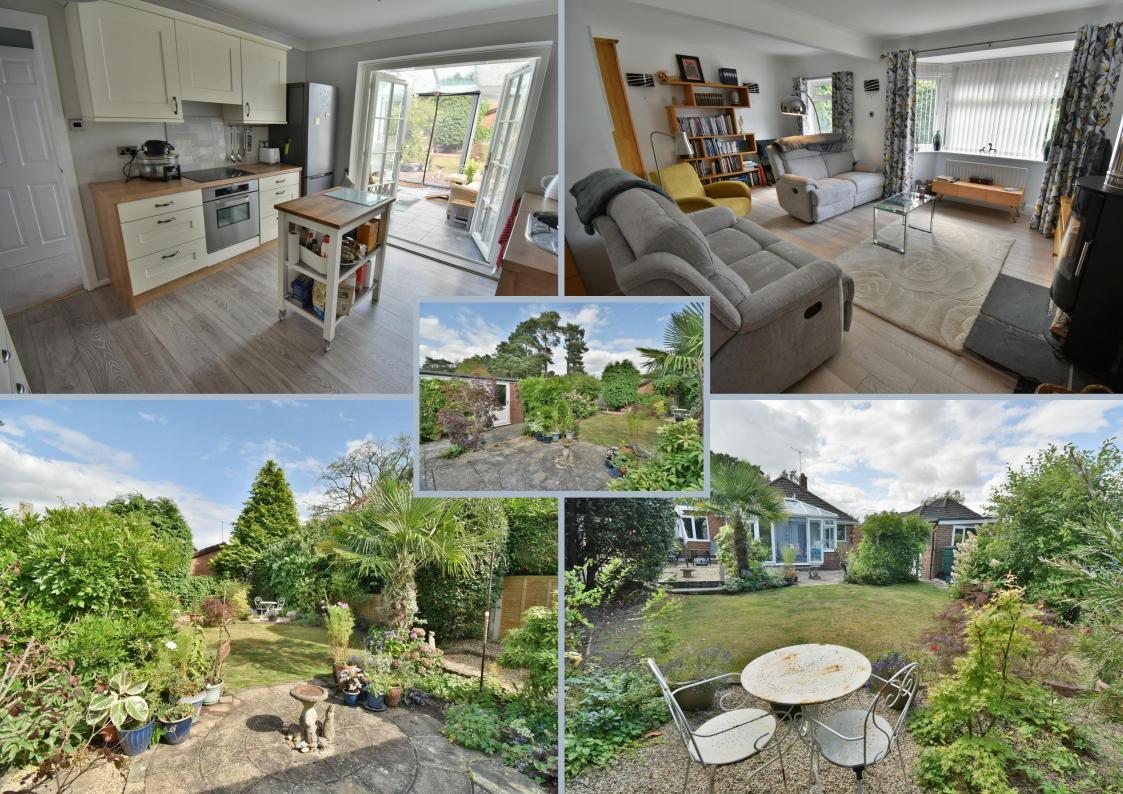

The accommodation comprises three bedrooms, two of which are doubles served by a stylish modern bathroom whilst the third which boasts an attractive en-suite shower room. A modern fitted kitchen with double doors to a double glazed conservatory giving access to and overlooking the rear garden and a door returning to a versatile dining space with additional unit and a wonderful living room with impressive solid fuel wood burner and an area providing space to read and relax.

Other benefits include gas central heating and solar panels (privately owned producing a useful outright income), double glazing, driveway parking and turning space for several vehicles including a motorhome to a detached garage.

- Entrance lobby
- Entrance hall with doors to cupboard housing the boiler
- Living room with Karndean flooring throughout, two double glazed windows, solid fuel wood burner set on a slate hearth
- Superb modern kitchen comprising a range of wall and floor mounted units with worktops, circular sink unit, integrated oven, ceramic hob above, space for fridge/freezer, downlighting, Karndean flooring, glazed French doors to the conservatory
- Conservatory triple aspect double glazed windows set on a dwarf wall with electric heating, pitched tinted glazed roof and doors to the garden, door to dining room
- Dining room/reception additional fitted units, double glazed window
- Bedroom one with double glazed bay window, free standing wardrobes and laminate flooring
- **Bedroom two** double glazed French doors to a private section of patio
- Bedroom three accessed from the kitchen with double glazed window and door to the en-suite
- En-suite shower room, modern fitted suite comprising shower cubicle, vanity unit with inset basin, contemporary tiled walls, WC
- Bathroom fitted in a stylish modern suite comprising panelled bath, vanity unit with inset basin, contrasting tiled walls, two double glazed windows
- The rear garden measures approximately 60ft x 45ft, wonderful mature garden
  well stocked with sections of lawn and separated patios amongst well tended
  shrubs and borders, vegetable garden, greenhouse, timber shed with pathways
  to the detached garage
- Detached garage with up and over door, window and side access to the garden

## "Very well appointed detached three bedroom bungalow set within an exceptional mature plot measuring 0.14 of an acre with driveway parking and detached garage"

AGENTS NOTES: The heating system, mains and appliances have not been tested by Hearnes Estate Agents. Any areas, measurements or distances are approximate. The text, photographs and plans are for guidance only and are not necessarily comprehensive. Whilst reasonable endeavours have been made to ensure that the information in our sales particulars are as accurate as possible, this information has been provided for us by the seller and is not guaranteed. Any intending buyer should not rely on the information we have supplied and should satisfy themselves by inspection, searches, enquiries and survey as to the correctness of each statement before making a financial or legal commitment. We have not checked the legal documentation to verify the legal status, including the leased term and ground rent and escalation of ground rent of the property (where applicable). A buyer must not rely upon the information provided until it has been verified by their own solicitors.