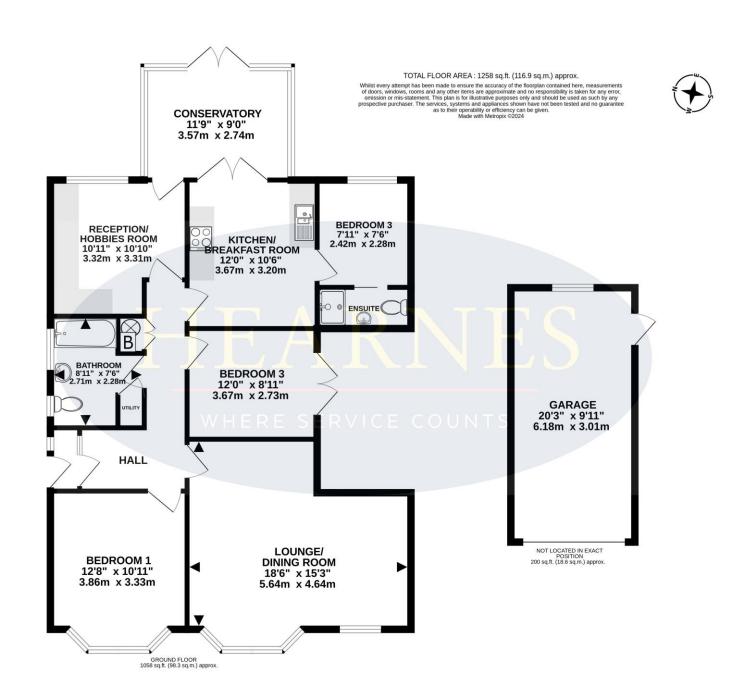

The accommodation comprises three bedrooms, two of which are doubles served by a stylish modern bathroom whilst the third which boasts an attractive en-suite shower room. A modern fitted kitchen with double doors to a double glazed conservatory giving access to and overlooking the rear garden and a door returning to a versatile dining space with additional unit and a wonderful living room with impressive solid fuel wood burner and an area providing space to read and relax.

- Entrance lobby
- Entrance hall with doors to cupboard housing the boiler
- Living room with Karndean flooring throughout, two double glazed windows, solid fuel wood burner set on a slate hearth
- Superb modern kitchen comprising a range of wall and floor mounted units with worktops, circular sink unit, integrated oven, ceramic hob above, space for fridge/freezer, downlighting, Karndean flooring, glazed French doors to the conservatory
- Conservatory triple aspect double glazed windows set on a dwarf wall with electric heating, pitched tinted glazed roof and doors to the garden, door to dining room
- Dining room/reception additional fitted units, double glazed window
- Bedroom one with double glazed bay window, free standing wardrobes and laminate flooring
- **Bedroom two** double glazed French doors to a private section of patio
- Bedroom three accessed from the kitchen with double glazed window and door to the en-suite
- En-suite shower room, modern fitted suite comprising shower cubicle, vanity unit with inset basin, contemporary tiled walls, WC
- Bathroom fitted in a stylish modern suite comprising panelled bath, vanity unit with inset basin, contrasting tiled walls, two double glazed windows
- The rear garden measures approximately 60ft x 45ft, wonderful mature garden
  well stocked with sections of lawn and separated patios amongst well tended
  shrubs and borders, vegetable garden, greenhouse, timber shed with pathways
  to the detached garage
- Detached garage with up and over door, window and side access to the garden