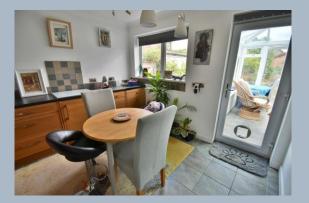

The accommodation comprises three bedrooms, two of which are doubles served by a stylish modern bathroom whilst the third which boasts an attractive en-suite shower room. A modern fitted kitchen with double doors to a double glazed conservatory giving access to and overlooking the rear garden and a door returning to a versatile dining space with additional unit and a wonderful living room with impressive solid fuel wood burner and an area providing space to read and relax.

- Entrance lobby
- Entrance hall with doors to cupboard housing the boiler
- Living room with Karndean flooring throughout, two double glazed windows, solid fuel wood burner set on a slate hearth
- Superb modern kitchen comprising a range of wall and floor mounted units with worktops, circular sink unit, integrated oven, ceramic hob above, space for fridge/freezer, downlighting, Karndean flooring, glazed French doors to the conservatory
- Conservatory triple aspect double glazed windows set on a dwarf wall with electric heating, pitched tinted glazed roof and doors to the garden, door to dining room
- Dining room/reception additional fitted units, double glazed window
- Bedroom one with double glazed bay window, free standing wardrobes and laminate flooring
- **Bedroom two** double glazed French doors to a private section of patio
- Bedroom three accessed from the kitchen with double glazed window and door to the en-suite
- En-suite shower room, modern fitted suite comprising shower cubicle, vanity unit with inset basin, contemporary tiled walls, WC
- Bathroom fitted in a stylish modern suite comprising panelled bath, vanity unit with inset basin, contrasting tiled walls, two double glazed windows
- The rear garden measures approximately 60ft x 45ft, wonderful mature garden
  well stocked with sections of lawn and separated patios amongst well tended
  shrubs and borders, vegetable garden, greenhouse, timber shed with pathways
  to the detached garage
- Detached garage with up and over door, window and side access to the garden