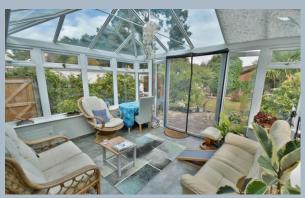

The accommodation comprises three bedrooms, two of which are doubles served by a stylish modern bathroom whilst the third which boasts an attractive en-suite shower room. A modern fitted kitchen with double doors to a double glazed conservatory giving access to and overlooking the rear garden and a door returning to a versatile dining space with additional unit and a wonderful living room with impressive solid fuel wood burner and an area providing space to read and relax.

- Entrance lobby
- Entrance hall with doors to cupboard housing the boiler
- Living room with Karndean flooring throughout, two double glazed windows, solid fuel wood burner set on a slate hearth
- Superb modern kitchen comprising a range of wall and floor mounted units with worktops, circular sink unit, integrated oven, ceramic hob above, space for fridge/freezer, downlighting, Karndean flooring, glazed French doors to the conservatory
- Conservatory triple aspect double glazed windows set on a dwarf wall with electric heating, pitched tinted glazed roof and doors to the garden, door to dining room
- Dining room/reception additional fitted units, double glazed window
- Bedroom one with double glazed bay window, free standing wardrobes and laminate flooring
- **Bedroom two** double glazed French doors to a private section of patio
- Bedroom three accessed from the kitchen with double glazed window and door to the en-suite
- En-suite shower room, modern fitted suite comprising shower cubicle, vanity unit with inset basin, contemporary tiled walls, WC
- Bathroom fitted in a stylish modern suite comprising panelled bath, vanity unit with inset basin, contrasting tiled walls, two double glazed windows
- The rear garden measures approximately 60ft x 45ft, wonderful mature garden
  well stocked with sections of lawn and separated patios amongst well tended
  shrubs and borders, vegetable garden, greenhouse, timber shed with pathways
  to the detached garage
- Detached garage with up and over door, window and side access to the garden